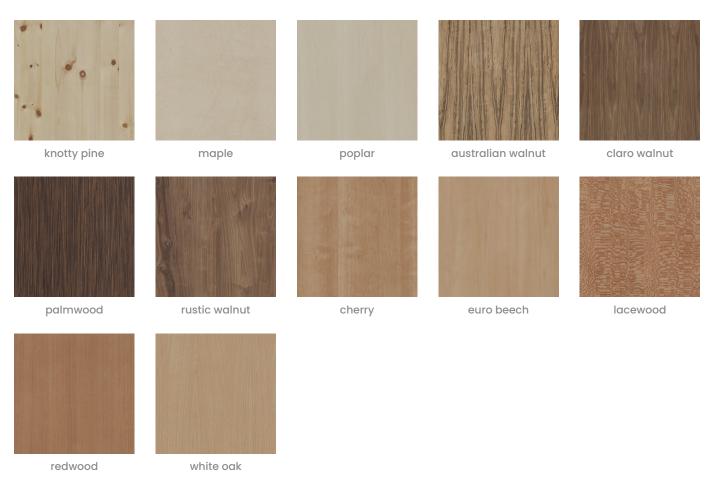

| PET Colours         | Standard Finishes:                                                                                                                                                                                                                                                                                                                                    |  |
|---------------------|-------------------------------------------------------------------------------------------------------------------------------------------------------------------------------------------------------------------------------------------------------------------------------------------------------------------------------------------------------|--|
|                     | 30 Solid Colors: Bark, Brick, Cadet, Chambray, Cobalt, Ecru, Elderberry, Fossil,<br>Frost, Grass, Greige, Ivory, Linen, Malachite, Mandarin, Meadow, Midnight,<br>Ochre, Olive, Parchment, Pebble, Pewter, Saffron, Sky, Slate, Smoke, Storm,<br>Sunshine, Tar, Twilight.                                                                             |  |
|                     | 4 Timber Prints: Eucalyptus, Iron bark, Merbau, Spotted Gum.                                                                                                                                                                                                                                                                                          |  |
|                     | Premium Finishes:                                                                                                                                                                                                                                                                                                                                     |  |
|                     | <b>12 Premium Wood Prints: A</b> ustralian Walnut, Cherry, Claro Walnut, Euro<br>Beech, Knotty Pine, Lace Wood, Maple, Palm Wood, Poplar, Redwood, Rustic<br>Walnut, White Oak.                                                                                                                                                                       |  |
|                     | <b>18 Premium Material Prints:</b> Concrete Cast, Concrete Polished, Concrete<br>Dark Tint, Raku Bone, Raku Luster, Raku Jade, Shale Light, Shale Medium,<br>Shale Dark, Terracotta Sun Bleached, Terracotta Mission, Terracotta Antique,<br>Terrazzo Light, Terrazzo Medium, Terrazzo Dark, Travertine Light, Travertine<br>Medium, Travertine Dark. |  |
| Powder Coat         | Anodized Silver, Bengal White, Denim, Fern, Gunmetal, LT Grey, Marigold,<br>Matte Black, Spice, Tango, Teal, Terracotta                                                                                                                                                                                                                               |  |
| Dimensions          | 42" (1067mm) w x 70" (1772mm) h x 1" (25mm) D                                                                                                                                                                                                                                                                                                         |  |
| Fire Rating         | ASTM-E84 – Class A classification<br>AS ISO 9705 – 2003 – Group 1 classification<br>EN-13501 – B-s2-d0 classification                                                                                                                                                                                                                                 |  |
| Made In             | USA                                                                                                                                                                                                                                                                                                                                                   |  |
| Lead Time           | 4-6 weeks                                                                                                                                                                                                                                                                                                                                             |  |
| Inclusions          | Hardware to suit size selected                                                                                                                                                                                                                                                                                                                        |  |
| Assembly & Delivery | Flat pack delivery, minimal assembly required.<br>See installation instructions for detail.                                                                                                                                                                                                                                                           |  |

### func premium wood

FUNC

Screens » Floor Screens