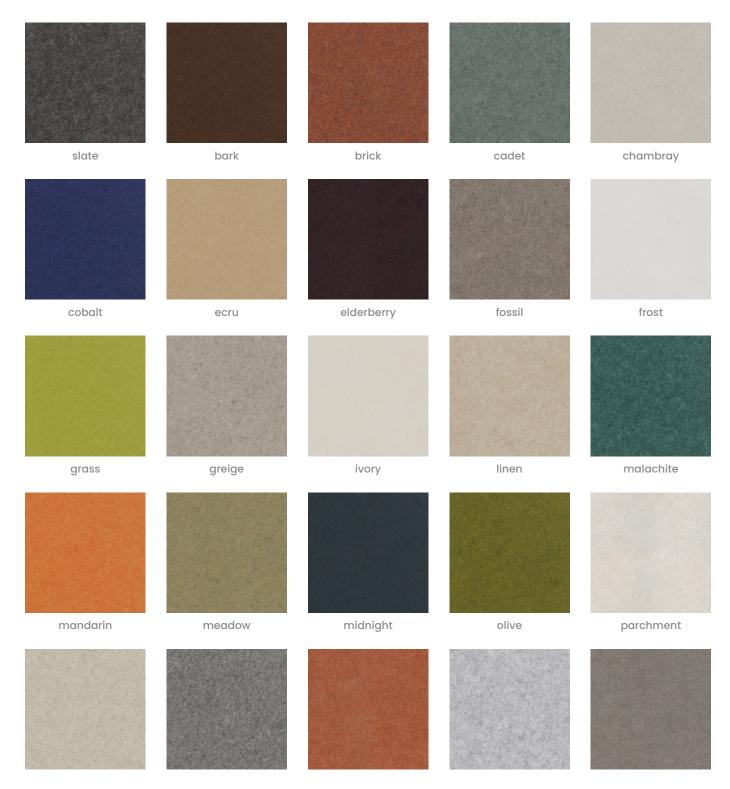

| PET Colours         | Standard Finishes:                                                                                                                                                                                                                                                                                                                                    |  |
|---------------------|-------------------------------------------------------------------------------------------------------------------------------------------------------------------------------------------------------------------------------------------------------------------------------------------------------------------------------------------------------|--|
|                     | 30 Solid Colors: Bark, Brick, Cadet, Chambray, Cobalt, Ecru, Elderberry, Fossil,<br>Frost, Grass, Greige, Ivory, Linen, Malachite, Mandarin, Meadow, Midnight,<br>Ochre, Olive, Parchment, Pebble, Pewter, Saffron, Sky, Slate, Smoke, Storm,<br>Sunshine, Tar, Twilight.                                                                             |  |
|                     | 4 Timber Prints: Eucalyptus, Iron bark, Merbau, Spotted Gum.                                                                                                                                                                                                                                                                                          |  |
|                     | Premium Finishes:                                                                                                                                                                                                                                                                                                                                     |  |
|                     | <b>12 Premium Wood Prints: A</b> ustralian Walnut, Cherry, Claro Walnut, Euro<br>Beech, Knotty Pine, Lace Wood, Maple, Palm Wood, Poplar, Redwood, Rustic<br>Walnut, White Oak.                                                                                                                                                                       |  |
|                     | <b>18 Premium Material Prints:</b> Concrete Cast, Concrete Polished, Concrete<br>Dark Tint, Raku Bone, Raku Luster, Raku Jade, Shale Light, Shale Medium,<br>Shale Dark, Terracotta Sun Bleached, Terracotta Mission, Terracotta Antique,<br>Terrazzo Light, Terrazzo Medium, Terrazzo Dark, Travertine Light, Travertine<br>Medium, Travertine Dark. |  |
| Powder Coat         | Anodized Silver, Bengal White, Denim, Fern, Gunmetal, LT Grey, Marigold,<br>Matte Black, Spice, Tango, Teal, Terracotta                                                                                                                                                                                                                               |  |
| Dimensions          | 42" (1067mm) w x 70" (1772mm) h x 1" (25mm) D                                                                                                                                                                                                                                                                                                         |  |
| Fire Rating         | ASTM-E84 – Class A classification<br>AS ISO 9705 – 2003 – Group 1 classification<br>EN-13501 – B-s2-d0 classification                                                                                                                                                                                                                                 |  |
| Made In             | USA                                                                                                                                                                                                                                                                                                                                                   |  |
| Lead Time           | 4-6 weeks                                                                                                                                                                                                                                                                                                                                             |  |
| Inclusions          | Hardware to suit size selected                                                                                                                                                                                                                                                                                                                        |  |
| Assembly & Delivery | Flat pack delivery, minimal assembly required.<br>See installation instructions for detail.                                                                                                                                                                                                                                                           |  |

### **Colour & Finish Options**

#### func solid colors

Screens » Floor Screens

funcconnect.com +1 847 431 8200 | hello@funcconnect.com FUNC

Screens » Floor Screens

| raku luster    | raku jade          | concrete cast      | concrete polished | concrete dark tint |
|----------------|--------------------|--------------------|-------------------|--------------------|
| ruku lüster    | raku jade          | concrete cast      | concrete polisned | concrete dark tint |
|                |                    |                    |                   |                    |
| terracotta sun | terracotta mission | terracotta antique |                   |                    |