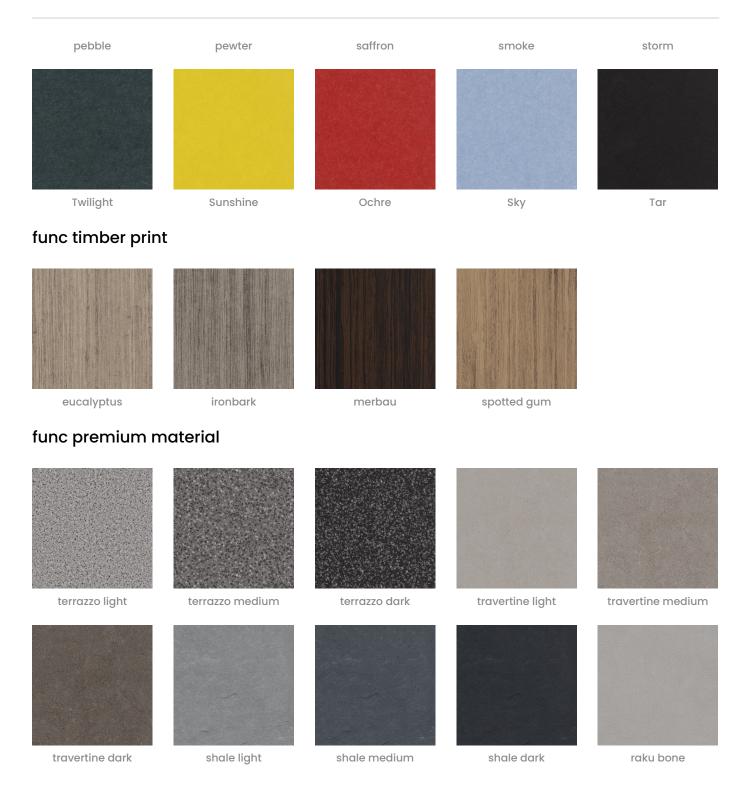

| PET Colours         | Standard Finishes:                                                                                                                                                                                                                                                                                                                                    |  |
|---------------------|-------------------------------------------------------------------------------------------------------------------------------------------------------------------------------------------------------------------------------------------------------------------------------------------------------------------------------------------------------|--|
|                     | 30 Solid Colors: Bark, Brick, Cadet, Chambray, Cobalt, Ecru, Elderberry, Fossil,<br>Frost, Grass, Greige, Ivory, Linen, Malachite, Mandarin, Meadow, Midnight,<br>Ochre, Olive, Parchment, Pebble, Pewter, Saffron, Sky, Slate, Smoke, Storm,<br>Sunshine, Tar, Twilight.                                                                             |  |
|                     | 4 Timber Prints: Eucalyptus, Iron bark, Merbau, Spotted Gum.                                                                                                                                                                                                                                                                                          |  |
|                     | Premium Finishes:                                                                                                                                                                                                                                                                                                                                     |  |
|                     | <b>12 Premium Wood Prints: A</b> ustralian Walnut, Cherry, Claro Walnut, Euro<br>Beech, Knotty Pine, Lace Wood, Maple, Palm Wood, Poplar, Redwood, Rustic<br>Walnut, White Oak.                                                                                                                                                                       |  |
|                     | <b>18 Premium Material Prints:</b> Concrete Cast, Concrete Polished, Concrete<br>Dark Tint, Raku Bone, Raku Luster, Raku Jade, Shale Light, Shale Medium,<br>Shale Dark, Terracotta Sun Bleached, Terracotta Mission, Terracotta Antique,<br>Terrazzo Light, Terrazzo Medium, Terrazzo Dark, Travertine Light, Travertine<br>Medium, Travertine Dark. |  |
| Powder Coat         | Anodized Silver, Bengal White, Denim, Fern, Gunmetal, LT Grey, Marigold,<br>Matte Black, Spice, Tango, Teal, Terracotta                                                                                                                                                                                                                               |  |
| Dimensions          | 42" (1067mm) w x 70" (1772mm) h x 1" (25mm) D                                                                                                                                                                                                                                                                                                         |  |
| Fire Rating         | ASTM-E84 – Class A classification<br>AS ISO 9705 – 2003 – Group 1 classification<br>EN-13501 – B-s2-d0 classification                                                                                                                                                                                                                                 |  |
| Made In             | USA                                                                                                                                                                                                                                                                                                                                                   |  |
| Lead Time           | 4-6 weeks                                                                                                                                                                                                                                                                                                                                             |  |
| Inclusions          | Hardware to suit size selected                                                                                                                                                                                                                                                                                                                        |  |
| Assembly & Delivery | Flat pack delivery, minimal assembly required.<br>See installation instructions for detail.                                                                                                                                                                                                                                                           |  |

### **Colour & Finish Options**

#### func solid colors

Screens » Floor Screens

funcconnect.com +1 847 431 8200 | hello@funcconnect.com FUNC

Screens » Floor Screens

| raku luster    | raku jade          | concrete cast      | concrete polished | concrete dark tint |
|----------------|--------------------|--------------------|-------------------|--------------------|
| ruku lüster    | raku jade          | concrete cast      | concrete polisned | concrete dark tint |
|                |                    |                    |                   |                    |
| terracotta sun | terracotta mission | terracotta antique |                   |                    |

### func premium wood

FUNC

Screens » Floor Screens

### func powdercoat