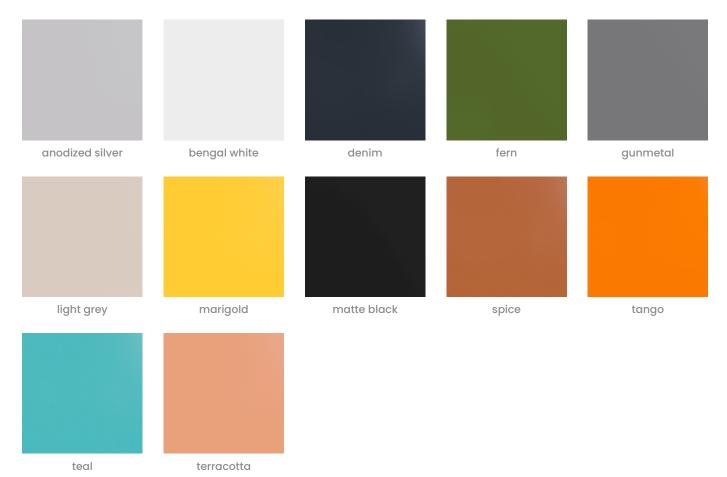

| PET Colours         | Standard Finishes:                                                                                                                                                                                                                                                                                                                                    |  |
|---------------------|-------------------------------------------------------------------------------------------------------------------------------------------------------------------------------------------------------------------------------------------------------------------------------------------------------------------------------------------------------|--|
|                     | 30 Solid Colors: Bark, Brick, Cadet, Chambray, Cobalt, Ecru, Elderberry, Fossil,<br>Frost, Grass, Greige, Ivory, Linen, Malachite, Mandarin, Meadow, Midnight,<br>Ochre, Olive, Parchment, Pebble, Pewter, Saffron, Sky, Slate, Smoke, Storm,<br>Sunshine, Tar, Twilight.                                                                             |  |
|                     | 4 Timber Prints: Eucalyptus, Iron bark, Merbau, Spotted Gum.                                                                                                                                                                                                                                                                                          |  |
|                     | Premium Finishes:                                                                                                                                                                                                                                                                                                                                     |  |
|                     | <b>12 Premium Wood Prints: A</b> ustralian Walnut, Cherry, Claro Walnut, Euro<br>Beech, Knotty Pine, Lace Wood, Maple, Palm Wood, Poplar, Redwood, Rustic<br>Walnut, White Oak.                                                                                                                                                                       |  |
|                     | <b>18 Premium Material Prints:</b> Concrete Cast, Concrete Polished, Concrete<br>Dark Tint, Raku Bone, Raku Luster, Raku Jade, Shale Light, Shale Medium,<br>Shale Dark, Terracotta Sun Bleached, Terracotta Mission, Terracotta Antique,<br>Terrazzo Light, Terrazzo Medium, Terrazzo Dark, Travertine Light, Travertine<br>Medium, Travertine Dark. |  |
| Powder Coat         | Anodized Silver, Bengal White, Denim, Fern, Gunmetal, LT Grey, Marigold,<br>Matte Black, Spice, Tango, Teal, Terracotta                                                                                                                                                                                                                               |  |
| Dimensions          | 42" (1067mm) w x 70" (1772mm) h x 1" (25mm) D                                                                                                                                                                                                                                                                                                         |  |
| Fire Rating         | ASTM-E84 – Class A classification<br>AS ISO 9705 – 2003 – Group 1 classification<br>EN-13501 – B-s2-d0 classification                                                                                                                                                                                                                                 |  |
| Made In             | USA                                                                                                                                                                                                                                                                                                                                                   |  |
| Lead Time           | 4-6 weeks                                                                                                                                                                                                                                                                                                                                             |  |
| Inclusions          | Hardware to suit size selected                                                                                                                                                                                                                                                                                                                        |  |
| Assembly & Delivery | Flat pack delivery, minimal assembly required.<br>See installation instructions for detail.                                                                                                                                                                                                                                                           |  |

### func powdercoat