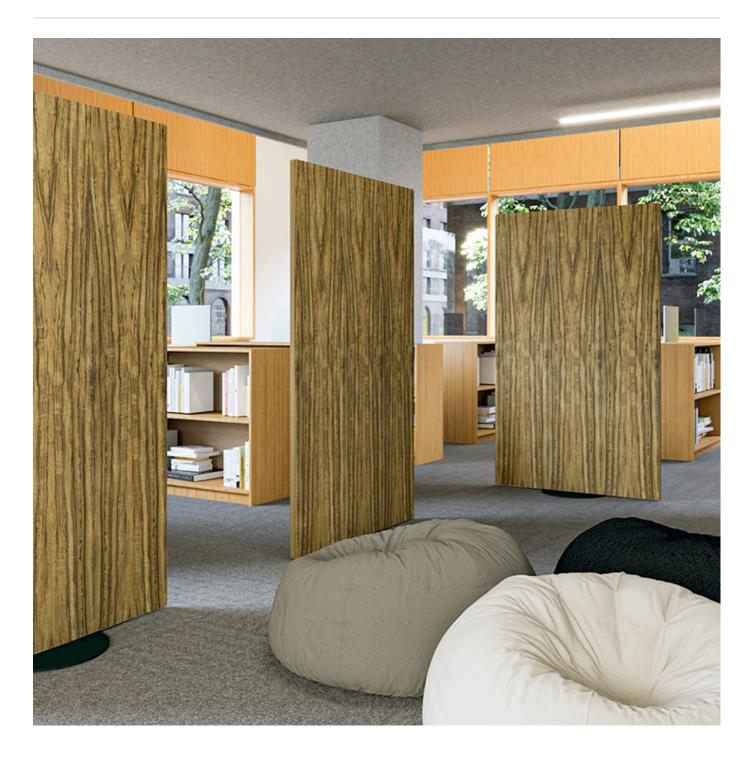

Screens » Floor Screens

Collections: Inala

Applications: Screens & Partitions

Inala Freestanding Screen Foot Detail

| Elevate your space with the Inala | Freestanding Screen—a sanctua | Iry of style, substance, and serenity. |
|-----------------------------------|-------------------------------|----------------------------------------|
|                                   |                               |                                        |

| ✓ Acoustic     | 🗸 Absorbs Noise                                                                                                                             | ✓ Bleach Cleanable                                                                                                                                                                                                                                                                     |  |  |  |
|----------------|---------------------------------------------------------------------------------------------------------------------------------------------|----------------------------------------------------------------------------------------------------------------------------------------------------------------------------------------------------------------------------------------------------------------------------------------|--|--|--|
| 🗸 Easy Clean   | Easy Install                                                                                                                                |                                                                                                                                                                                                                                                                                        |  |  |  |
| Description    | quiet corner in a busy classroo<br>ticket to tranquility. Beyond its<br>Screen offers practical benefits<br>sleek design not only adds visu | zy nook in your bustling office or carving out a<br>m, the Inala Freestanding Screen is your<br>aesthetic appeal, the Inala Freestanding Floor<br>a that enhance your everyday experience. Its<br>hal appeal to your space but also serves as a<br>lividing and defining areas without |  |  |  |
|                | ultimate retreat from the chaos<br>layers of high quality PET, and f                                                                        | d boasting a width of 42.1 inches, it's your<br>s of everyday life. Crafted with care from two<br>eaturing a powder-coated base for stability,<br>stylish. With a depth of just 1 inch, it<br>ace without overwhelming it.                                                             |  |  |  |
|                | from soothing neutrals to eye-<br>for that extra touch of flair, cho                                                                        | ation with a choice of 64 func.y PET colors,<br>catching pops and architectural finishes. And<br>ose from our selection of 12 powder coats to<br>acreen to match your vibe perfectly.                                                                                                  |  |  |  |
|                | 0                                                                                                                                           | or Screen, you're not just creating a space—<br>onment where focus and tranquility reign                                                                                                                                                                                               |  |  |  |
| How to Specify | 1. Select Size<br>2. Select PET Color<br>3. Select Powder Coat Finish for Base                                                              |                                                                                                                                                                                                                                                                                        |  |  |  |
| Composition    | Density 0.5 lb/ft² 2.4 kg /m²                                                                                                               |                                                                                                                                                                                                                                                                                        |  |  |  |
| Sustainability | func. PET panels are made fron                                                                                                              | n 100% recyclable materials.                                                                                                                                                                                                                                                           |  |  |  |
|                | 60% post-consumer recycled                                                                                                                  | I PET bottles.                                                                                                                                                                                                                                                                         |  |  |  |
|                | • 35% pre-consumer recycled                                                                                                                 | content from PET chips                                                                                                                                                                                                                                                                 |  |  |  |
|                | • 5% bio-based Polylactic Acid                                                                                                              | (PLA)                                                                                                                                                                                                                                                                                  |  |  |  |
|                | • Accessories: Steel + PET inser                                                                                                            |                                                                                                                                                                                                                                                                                        |  |  |  |
|                |                                                                                                                                             | · •                                                                                                                                                                                                                                                                                    |  |  |  |