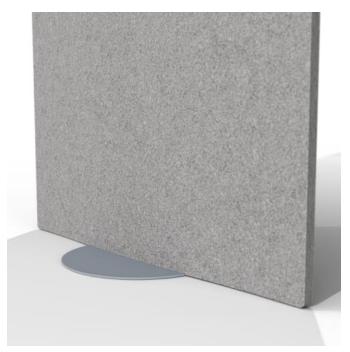

Screens » Floor Screens

Collections: Inala

Applications: Screens & Partitions

Inala Freestanding Screen Foot Detail

| Elevate your space with the Inala | Freestanding Screen—a sanctua | Iry of style, substance, and serenity. |
|-----------------------------------|-------------------------------|----------------------------------------|
|                                   |                               |                                        |

| ✓ Acoustic     | 🗸 Absorbs Noise                                                                                                                             | ✓ Bleach Cleanable                                                                                                                                                                                                                                                                     |  |  |  |
|----------------|---------------------------------------------------------------------------------------------------------------------------------------------|----------------------------------------------------------------------------------------------------------------------------------------------------------------------------------------------------------------------------------------------------------------------------------------|--|--|--|
| 🗸 Easy Clean   | Easy Install                                                                                                                                |                                                                                                                                                                                                                                                                                        |  |  |  |
| Description    | quiet corner in a busy classroo<br>ticket to tranquility. Beyond its<br>Screen offers practical benefits<br>sleek design not only adds visu | zy nook in your bustling office or carving out a<br>m, the Inala Freestanding Screen is your<br>aesthetic appeal, the Inala Freestanding Floor<br>a that enhance your everyday experience. Its<br>hal appeal to your space but also serves as a<br>lividing and defining areas without |  |  |  |
|                | ultimate retreat from the chaos<br>layers of high quality PET, and f                                                                        | d boasting a width of 42.1 inches, it's your<br>s of everyday life. Crafted with care from two<br>eaturing a powder-coated base for stability,<br>stylish. With a depth of just 1 inch, it<br>ace without overwhelming it.                                                             |  |  |  |
|                | from soothing neutrals to eye-<br>for that extra touch of flair, cho                                                                        | ation with a choice of 64 func.y PET colors,<br>catching pops and architectural finishes. And<br>ose from our selection of 12 powder coats to<br>acreen to match your vibe perfectly.                                                                                                  |  |  |  |
|                | 0                                                                                                                                           | or Screen, you're not just creating a space—<br>onment where focus and tranquility reign                                                                                                                                                                                               |  |  |  |
| How to Specify | 1. Select Size<br>2. Select PET Color<br>3. Select Powder Coat Finish for Base                                                              |                                                                                                                                                                                                                                                                                        |  |  |  |
| Composition    | Density 0.5 lb/ft² 2.4 kg /m²                                                                                                               |                                                                                                                                                                                                                                                                                        |  |  |  |
| Sustainability | func. PET panels are made fron                                                                                                              | n 100% recyclable materials.                                                                                                                                                                                                                                                           |  |  |  |
|                | 60% post-consumer recycled                                                                                                                  | I PET bottles.                                                                                                                                                                                                                                                                         |  |  |  |
|                | • 35% pre-consumer recycled                                                                                                                 | content from PET chips                                                                                                                                                                                                                                                                 |  |  |  |
|                | • 5% bio-based Polylactic Acid                                                                                                              | (PLA)                                                                                                                                                                                                                                                                                  |  |  |  |
|                | • Accessories: Steel + PET inser                                                                                                            |                                                                                                                                                                                                                                                                                        |  |  |  |
|                |                                                                                                                                             | · •                                                                                                                                                                                                                                                                                    |  |  |  |