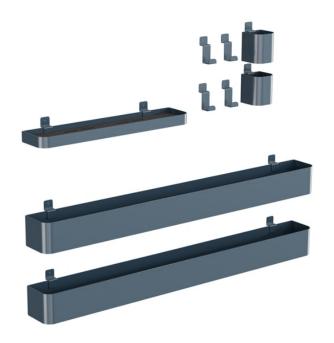

| ✓ Absorbs Noise    | Easy Install                                                                                                                                                                                                                                             | ✓ Easy Clean                                                         |
|--------------------|----------------------------------------------------------------------------------------------------------------------------------------------------------------------------------------------------------------------------------------------------------|----------------------------------------------------------------------|
| ✓ Bleach Cleanable | ✓ Acoustic                                                                                                                                                                                                                                               |                                                                      |
| Description        | We think of the Cooee Storage Accessory Pack as the "Swiss Army pack", our ultimate multi-purpose option that stores almost anything. The four Hooks, one Short Tray, two Cups and two Large Bins mean it doesn't just create a space, it creates space. |                                                                      |
|                    | It's like creating a mobile office, in the office.                                                                                                                                                                                                       |                                                                      |
|                    | All accessories fit onto all Coo<br>and the Short Tray also fits Co                                                                                                                                                                                      | pee Walls and Desking Screens. Cups, Hooks<br>poee Desking Dividers. |
| How to Specify     | 1. Select Powder Coat Finish                                                                                                                                                                                                                             |                                                                      |
|                    | 2. One Powder Coat Color Choice per pack                                                                                                                                                                                                                 |                                                                      |
| Composition        | Density 0.5 lb/ft² 2.4 kg /m²                                                                                                                                                                                                                            |                                                                      |
| Material           | • 60% post-consumer recyc                                                                                                                                                                                                                                | led PET bottles.                                                     |
|                    | • 35% pre-consumer recycled content from PET chips                                                                                                                                                                                                       |                                                                      |
|                    | • 5% bio-based Polylactic Acid (PLA)                                                                                                                                                                                                                     |                                                                      |
|                    | Accessories: Steel + PET insert/liner with powder coat finish                                                                                                                                                                                            |                                                                      |
| Powder Coat        | Anodized Silver, Bengal White<br>Matte Black, Spice, Tango, Te                                                                                                                                                                                           | e, Denim, Fern, Gunmetal, LT Grey, Marigold,<br>al, Terracotta.      |
|                    |                                                                                                                                                                                                                                                          |                                                                      |

| Dimensione          | Cooca Cum                                                                                                                                                   |  |
|---------------------|-------------------------------------------------------------------------------------------------------------------------------------------------------------|--|
| Dimensions          | Cooee Cup                                                                                                                                                   |  |
|                     | 3" (76mm) w x 4.5" (114mm) h x 3" (76mm) d                                                                                                                  |  |
|                     | Cooee Hook                                                                                                                                                  |  |
|                     | 1.2" (29mm) w x 3" (76mm) h x 1.8" (45mm) d                                                                                                                 |  |
|                     | Cooee Long Tray                                                                                                                                             |  |
|                     | 40" (1016mm) w x 2.2" (56mm) h x 4" (102mm) d                                                                                                               |  |
|                     | Cooee Short Tray                                                                                                                                            |  |
|                     | 19.9" (506mm) w x 2.2" (56mm) h x 4" (102mm) d                                                                                                              |  |
| Fire Rating         | ASTM-E84 – Class A classification                                                                                                                           |  |
|                     | AS ISO 9705 – 2003 – Group 1 classification<br>EN-13501 – B-s2-d0 classification                                                                            |  |
| Made In             | USA                                                                                                                                                         |  |
| Lead Time           | 6-8 weeks                                                                                                                                                   |  |
| Inclusions          | 4 Hooks, 2 cups, 1 short tray & 2 long bins                                                                                                                 |  |
| Assembly & Delivery | Minimal Installation Required.                                                                                                                              |  |
|                     | See installation instructions for detail                                                                                                                    |  |
| Care Instructions   | Dab func. with a damp clean cloth and mild solution of liquid detergent and warm water. Repeat using only clean water, then pat dry with a lint free cloth. |  |
|                     | For difficult stains, use a solution of household bleach (10% bleach / 90% water).                                                                          |  |
|                     | To remove the bleach, repeat using a clean, water dampened cloth, then pat dry.                                                                             |  |
|                     | Always test in an inconspicuous area first and if you don't see the expected results, contact us.                                                           |  |
|                     |                                                                                                                                                             |  |