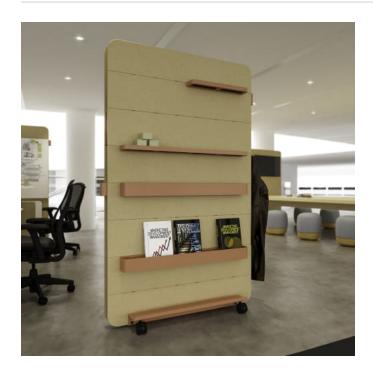

**Accessories** » Cooee Accessories

Collections: Cooee

Applications: Accessories

Accessories » Cooee Accessories

Unlock ultimate versatility with the Cooee Storage Pack: your mobile office within the office. Hooks, trays, cups and bins: space creation simplified.

| ✓ Absorbs Noise    | Easy Install                                                                                                                                                                                                                                             | ✓ Easy Clean                                                         |
|--------------------|----------------------------------------------------------------------------------------------------------------------------------------------------------------------------------------------------------------------------------------------------------|----------------------------------------------------------------------|
| ✓ Bleach Cleanable | ✓ Acoustic                                                                                                                                                                                                                                               |                                                                      |
| Description        | We think of the Cooee Storage Accessory Pack as the "Swiss Army pack", our ultimate multi-purpose option that stores almost anything. The four Hooks, one Short Tray, two Cups and two Large Bins mean it doesn't just create a space, it creates space. |                                                                      |
|                    | It's like creating a mobile office, in the office.                                                                                                                                                                                                       |                                                                      |
|                    | All accessories fit onto all Coo<br>and the Short Tray also fits Co                                                                                                                                                                                      | pee Walls and Desking Screens. Cups, Hooks<br>poee Desking Dividers. |
| How to Specify     | 1. Select Powder Coat Finish                                                                                                                                                                                                                             |                                                                      |
|                    | 2. One Powder Coat Color Choice per pack                                                                                                                                                                                                                 |                                                                      |
| Composition        | Density 0.5 lb/ft² 2.4 kg /m²                                                                                                                                                                                                                            |                                                                      |
| Material           | • 60% post-consumer recyc                                                                                                                                                                                                                                | led PET bottles.                                                     |
|                    | • 35% pre-consumer recycled content from PET chips                                                                                                                                                                                                       |                                                                      |
|                    | • 5% bio-based Polylactic Acid (PLA)                                                                                                                                                                                                                     |                                                                      |
|                    | Accessories: Steel + PET insert/liner with powder coat finish                                                                                                                                                                                            |                                                                      |
| Powder Coat        | Anodized Silver, Bengal White<br>Matte Black, Spice, Tango, Te                                                                                                                                                                                           | e, Denim, Fern, Gunmetal, LT Grey, Marigold,<br>al, Terracotta.      |
|                    |                                                                                                                                                                                                                                                          |                                                                      |