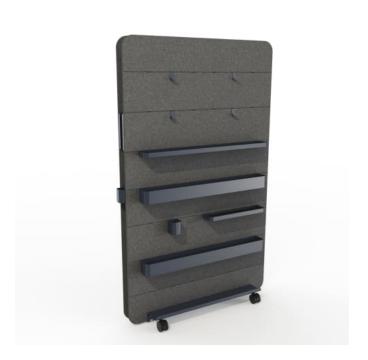

**Accessories** » Cooee Accessories

Collections: Cooee

Applications: Accessories

Accessories » Cooee Accessories

Unlock ultimate versatility with the Cooee Storage Pack: your mobile office within the office. Hooks, trays, cups and bins: space creation simplified.

| ✓ Absorbs Noise    | Easy Install                                                                                                                                                                                                                                             | ✓ Easy Clean                                                         |
|--------------------|----------------------------------------------------------------------------------------------------------------------------------------------------------------------------------------------------------------------------------------------------------|----------------------------------------------------------------------|
| ✓ Bleach Cleanable | ✓ Acoustic                                                                                                                                                                                                                                               |                                                                      |
| Description        | We think of the Cooee Storage Accessory Pack as the "Swiss Army pack", our ultimate multi-purpose option that stores almost anything. The four Hooks, one Short Tray, two Cups and two Large Bins mean it doesn't just create a space, it creates space. |                                                                      |
|                    | It's like creating a mobile office, in the office.                                                                                                                                                                                                       |                                                                      |
|                    | All accessories fit onto all Coo<br>and the Short Tray also fits Co                                                                                                                                                                                      | pee Walls and Desking Screens. Cups, Hooks<br>poee Desking Dividers. |
| How to Specify     | 1. Select Powder Coat Finish                                                                                                                                                                                                                             |                                                                      |
|                    | 2. One Powder Coat Color Choice per pack                                                                                                                                                                                                                 |                                                                      |
| Composition        | Density 0.5 lb/ft² 2.4 kg /m²                                                                                                                                                                                                                            |                                                                      |
| Material           | • 60% post-consumer recyc                                                                                                                                                                                                                                | led PET bottles.                                                     |
|                    | • 35% pre-consumer recycled content from PET chips                                                                                                                                                                                                       |                                                                      |
|                    | • 5% bio-based Polylactic Acid (PLA)                                                                                                                                                                                                                     |                                                                      |
|                    | Accessories: Steel + PET insert/liner with powder coat finish                                                                                                                                                                                            |                                                                      |
| Powder Coat        | Anodized Silver, Bengal White<br>Matte Black, Spice, Tango, Te                                                                                                                                                                                           | e, Denim, Fern, Gunmetal, LT Grey, Marigold,<br>al, Terracotta.      |
|                    |                                                                                                                                                                                                                                                          |                                                                      |