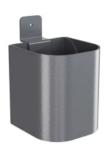

| Dimensione          | Cooca Cum                                                                                                                                                   |  |
|---------------------|-------------------------------------------------------------------------------------------------------------------------------------------------------------|--|
| Dimensions          | Cooee Cup                                                                                                                                                   |  |
|                     | 3" (76mm) w x 4.5" (114mm) h x 3" (76mm) d                                                                                                                  |  |
|                     | Cooee Hook                                                                                                                                                  |  |
|                     | 1.2" (29mm) w x 3" (76mm) h x 1.8" (45mm) d                                                                                                                 |  |
|                     | Cooee Long Tray                                                                                                                                             |  |
|                     | 40" (1016mm) w x 2.2" (56mm) h x 4" (102mm) d                                                                                                               |  |
|                     | Cooee Short Tray                                                                                                                                            |  |
|                     | 19.9" (506mm) w x 2.2" (56mm) h x 4" (102mm) d                                                                                                              |  |
| Fire Rating         | ASTM-E84 – Class A classification                                                                                                                           |  |
|                     | AS ISO 9705 – 2003 – Group 1 classification<br>EN-13501 – B-s2-d0 classification                                                                            |  |
| Made In             | USA                                                                                                                                                         |  |
| Lead Time           | 6-8 weeks                                                                                                                                                   |  |
| Inclusions          | 4 Hooks, 2 cups, 1 short tray & 2 long bins                                                                                                                 |  |
| Assembly & Delivery | Minimal Installation Required.                                                                                                                              |  |
|                     | See installation instructions for detail                                                                                                                    |  |
| Care Instructions   | Dab func. with a damp clean cloth and mild solution of liquid detergent and warm water. Repeat using only clean water, then pat dry with a lint free cloth. |  |
|                     | For difficult stains, use a solution of household bleach (10% bleach / 90% water).                                                                          |  |
|                     | To remove the bleach, repeat using a clean, water dampened cloth, then pat dry.                                                                             |  |
|                     | Always test in an inconspicuous area first and if you don't see the expected results, contact us.                                                           |  |
|                     |                                                                                                                                                             |  |