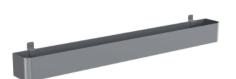

| Dimensione          | Cooca Cum                                                                                                                                                   |  |
|---------------------|-------------------------------------------------------------------------------------------------------------------------------------------------------------|--|
| Dimensions          | Cooee Cup                                                                                                                                                   |  |
|                     | 3" (76mm) w x 4.5" (114mm) h x 3" (76mm) d                                                                                                                  |  |
|                     | Cooee Hook                                                                                                                                                  |  |
|                     | 1.2" (29mm) w x 3" (76mm) h x 1.8" (45mm) d                                                                                                                 |  |
|                     | Cooee Long Tray                                                                                                                                             |  |
|                     | 40" (1016mm) w x 2.2" (56mm) h x 4" (102mm) d                                                                                                               |  |
|                     | Cooee Short Tray                                                                                                                                            |  |
|                     | 19.9" (506mm) w x 2.2" (56mm) h x 4" (102mm) d                                                                                                              |  |
| Fire Rating         | ASTM-E84 – Class A classification                                                                                                                           |  |
|                     | AS ISO 9705 – 2003 – Group 1 classification<br>EN-13501 – B-s2-d0 classification                                                                            |  |
| Made In             | USA                                                                                                                                                         |  |
| Lead Time           | 6-8 weeks                                                                                                                                                   |  |
| Inclusions          | 4 Hooks, 2 cups, 1 short tray & 2 long bins                                                                                                                 |  |
| Assembly & Delivery | Minimal Installation Required.                                                                                                                              |  |
|                     | See installation instructions for detail                                                                                                                    |  |
| Care Instructions   | Dab func. with a damp clean cloth and mild solution of liquid detergent and warm water. Repeat using only clean water, then pat dry with a lint free cloth. |  |
|                     | For difficult stains, use a solution of household bleach (10% bleach / 90% water).                                                                          |  |
|                     | To remove the bleach, repeat using a clean, water dampened cloth, then pat dry.                                                                             |  |
|                     | Always test in an inconspicuous area first and if you don't see the expected results, contact us.                                                           |  |
|                     |                                                                                                                                                             |  |