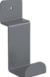

| ✓ Absorbs Noise    | Easy Install                                                                                                                                                                                                                                             | ✓ Easy Clean                                                         |
|--------------------|----------------------------------------------------------------------------------------------------------------------------------------------------------------------------------------------------------------------------------------------------------|----------------------------------------------------------------------|
| ✓ Bleach Cleanable | ✓ Acoustic                                                                                                                                                                                                                                               |                                                                      |
| Description        | We think of the Cooee Storage Accessory Pack as the "Swiss Army pack", our ultimate multi-purpose option that stores almost anything. The four Hooks, one Short Tray, two Cups and two Large Bins mean it doesn't just create a space, it creates space. |                                                                      |
|                    | It's like creating a mobile office, in the office.                                                                                                                                                                                                       |                                                                      |
|                    | All accessories fit onto all Coo<br>and the Short Tray also fits Co                                                                                                                                                                                      | pee Walls and Desking Screens. Cups, Hooks<br>poee Desking Dividers. |
| How to Specify     | 1. Select Powder Coat Finish                                                                                                                                                                                                                             |                                                                      |
|                    | 2. One Powder Coat Color Choice per pack                                                                                                                                                                                                                 |                                                                      |
| Composition        | Density 0.5 lb/ft² 2.4 kg /m²                                                                                                                                                                                                                            |                                                                      |
| Material           | • 60% post-consumer recyc                                                                                                                                                                                                                                | led PET bottles.                                                     |
|                    | • 35% pre-consumer recycled content from PET chips                                                                                                                                                                                                       |                                                                      |
|                    | • 5% bio-based Polylactic Acid (PLA)                                                                                                                                                                                                                     |                                                                      |
|                    | Accessories: Steel + PET insert/liner with powder coat finish                                                                                                                                                                                            |                                                                      |
| Powder Coat        | Anodized Silver, Bengal White<br>Matte Black, Spice, Tango, Te                                                                                                                                                                                           | e, Denim, Fern, Gunmetal, LT Grey, Marigold,<br>al, Terracotta.      |
|                    |                                                                                                                                                                                                                                                          |                                                                      |

| Dimensione          | Cooca Cum                                                                                                                                                   |  |
|---------------------|-------------------------------------------------------------------------------------------------------------------------------------------------------------|--|
| Dimensions          | Cooee Cup                                                                                                                                                   |  |
|                     | 3" (76mm) w x 4.5" (114mm) h x 3" (76mm) d                                                                                                                  |  |
|                     | Cooee Hook                                                                                                                                                  |  |
|                     | 1.2" (29mm) w x 3" (76mm) h x 1.8" (45mm) d                                                                                                                 |  |
|                     | Cooee Long Tray                                                                                                                                             |  |
|                     | 40" (1016mm) w x 2.2" (56mm) h x 4" (102mm) d                                                                                                               |  |
|                     | Cooee Short Tray                                                                                                                                            |  |
|                     | 19.9" (506mm) w x 2.2" (56mm) h x 4" (102mm) d                                                                                                              |  |
| Fire Rating         | ASTM-E84 – Class A classification                                                                                                                           |  |
|                     | AS ISO 9705 – 2003 – Group 1 classification<br>EN-13501 – B-s2-d0 classification                                                                            |  |
| Made In             | USA                                                                                                                                                         |  |
| Lead Time           | 6-8 weeks                                                                                                                                                   |  |
| Inclusions          | 4 Hooks, 2 cups, 1 short tray & 2 long bins                                                                                                                 |  |
| Assembly & Delivery | Minimal Installation Required.                                                                                                                              |  |
|                     | See installation instructions for detail                                                                                                                    |  |
| Care Instructions   | Dab func. with a damp clean cloth and mild solution of liquid detergent and warm water. Repeat using only clean water, then pat dry with a lint free cloth. |  |
|                     | For difficult stains, use a solution of household bleach (10% bleach / 90% water).                                                                          |  |
|                     | To remove the bleach, repeat using a clean, water dampened cloth, then pat dry.                                                                             |  |
|                     | Always test in an inconspicuous area first and if you don't see the expected results, contact us.                                                           |  |
|                     |                                                                                                                                                             |  |