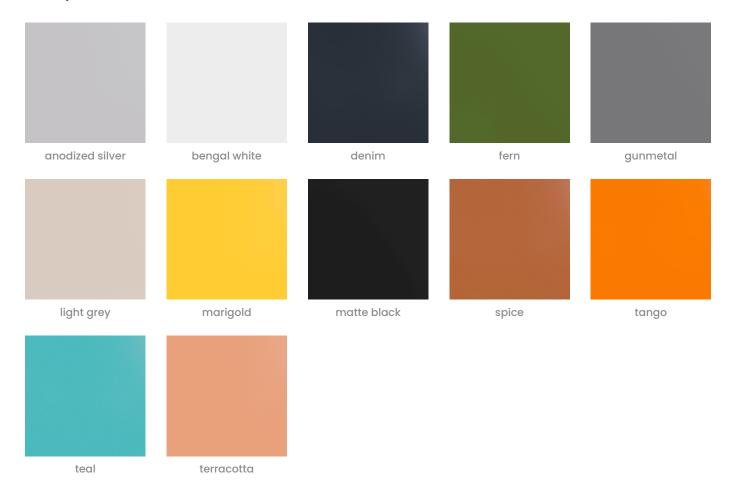

| ✓ Absorbs Noise    | Easy Install                                                                                                                                                                                                                                             | ✓ Easy Clean                                                         |
|--------------------|----------------------------------------------------------------------------------------------------------------------------------------------------------------------------------------------------------------------------------------------------------|----------------------------------------------------------------------|
| ✓ Bleach Cleanable | ✓ Acoustic                                                                                                                                                                                                                                               |                                                                      |
| Description        | We think of the Cooee Storage Accessory Pack as the "Swiss Army pack", our ultimate multi-purpose option that stores almost anything. The four Hooks, one Short Tray, two Cups and two Large Bins mean it doesn't just create a space, it creates space. |                                                                      |
|                    | It's like creating a mobile office, in the office.                                                                                                                                                                                                       |                                                                      |
|                    | All accessories fit onto all Coo<br>and the Short Tray also fits Co                                                                                                                                                                                      | pee Walls and Desking Screens. Cups, Hooks<br>poee Desking Dividers. |
| How to Specify     | 1. Select Powder Coat Finish                                                                                                                                                                                                                             |                                                                      |
|                    | 2. One Powder Coat Color Choice per pack                                                                                                                                                                                                                 |                                                                      |
| Composition        | Density 0.5 lb/ft² 2.4 kg /m²                                                                                                                                                                                                                            |                                                                      |
| Material           | • 60% post-consumer recyc                                                                                                                                                                                                                                | led PET bottles.                                                     |
|                    | • 35% pre-consumer recycled content from PET chips                                                                                                                                                                                                       |                                                                      |
|                    | • 5% bio-based Polylactic Acid (PLA)                                                                                                                                                                                                                     |                                                                      |
|                    | Accessories: Steel + PET insert/liner with powder coat finish                                                                                                                                                                                            |                                                                      |
| Powder Coat        | Anodized Silver, Bengal White<br>Matte Black, Spice, Tango, Te                                                                                                                                                                                           | e, Denim, Fern, Gunmetal, LT Grey, Marigold,<br>al, Terracotta.      |
|                    |                                                                                                                                                                                                                                                          |                                                                      |

#### Colour & Finish Options

#### func powdercoat