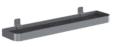

| ✓ Absorbs Noise    | Easy Install                                                                                                                                                                                                                                             | ✓ Easy Clean                                                         |
|--------------------|----------------------------------------------------------------------------------------------------------------------------------------------------------------------------------------------------------------------------------------------------------|----------------------------------------------------------------------|
| ✓ Bleach Cleanable | ✓ Acoustic                                                                                                                                                                                                                                               |                                                                      |
| Description        | We think of the Cooee Storage Accessory Pack as the "Swiss Army pack", our ultimate multi-purpose option that stores almost anything. The four Hooks, one Short Tray, two Cups and two Large Bins mean it doesn't just create a space, it creates space. |                                                                      |
|                    | It's like creating a mobile office, in the office.                                                                                                                                                                                                       |                                                                      |
|                    | All accessories fit onto all Coo<br>and the Short Tray also fits Co                                                                                                                                                                                      | pee Walls and Desking Screens. Cups, Hooks<br>poee Desking Dividers. |
| How to Specify     | 1. Select Powder Coat Finish                                                                                                                                                                                                                             |                                                                      |
|                    | 2. One Powder Coat Color Choice per pack                                                                                                                                                                                                                 |                                                                      |
| Composition        | Density 0.5 lb/ft² 2.4 kg /m²                                                                                                                                                                                                                            |                                                                      |
| Material           | • 60% post-consumer recyc                                                                                                                                                                                                                                | led PET bottles.                                                     |
|                    | • 35% pre-consumer recycled content from PET chips                                                                                                                                                                                                       |                                                                      |
|                    | • 5% bio-based Polylactic Acid (PLA)                                                                                                                                                                                                                     |                                                                      |
|                    | Accessories: Steel + PET insert/liner with powder coat finish                                                                                                                                                                                            |                                                                      |
| Powder Coat        | Anodized Silver, Bengal White<br>Matte Black, Spice, Tango, Te                                                                                                                                                                                           | e, Denim, Fern, Gunmetal, LT Grey, Marigold,<br>al, Terracotta.      |
|                    |                                                                                                                                                                                                                                                          |                                                                      |

| Dimensione          | Cooca Cum                                                                                                                                                   |  |
|---------------------|-------------------------------------------------------------------------------------------------------------------------------------------------------------|--|
| Dimensions          | Cooee Cup                                                                                                                                                   |  |
|                     | 3" (76mm) w x 4.5" (114mm) h x 3" (76mm) d                                                                                                                  |  |
|                     | Cooee Hook                                                                                                                                                  |  |
|                     | 1.2" (29mm) w x 3" (76mm) h x 1.8" (45mm) d                                                                                                                 |  |
|                     | Cooee Long Tray                                                                                                                                             |  |
|                     | 40" (1016mm) w x 2.2" (56mm) h x 4" (102mm) d                                                                                                               |  |
|                     | Cooee Short Tray                                                                                                                                            |  |
|                     | 19.9" (506mm) w x 2.2" (56mm) h x 4" (102mm) d                                                                                                              |  |
| Fire Rating         | ASTM-E84 – Class A classification                                                                                                                           |  |
|                     | AS ISO 9705 – 2003 – Group 1 classification<br>EN-13501 – B-s2-d0 classification                                                                            |  |
| Made In             | USA                                                                                                                                                         |  |
| Lead Time           | 6-8 weeks                                                                                                                                                   |  |
| Inclusions          | 4 Hooks, 2 cups, 1 short tray & 2 long bins                                                                                                                 |  |
| Assembly & Delivery | Minimal Installation Required.                                                                                                                              |  |
|                     | See installation instructions for detail                                                                                                                    |  |
| Care Instructions   | Dab func. with a damp clean cloth and mild solution of liquid detergent and warm water. Repeat using only clean water, then pat dry with a lint free cloth. |  |
|                     | For difficult stains, use a solution of household bleach (10% bleach / 90% water).                                                                          |  |
|                     | To remove the bleach, repeat using a clean, water dampened cloth, then pat dry.                                                                             |  |
|                     | Always test in an inconspicuous area first and if you don't see the expected results, contact us.                                                           |  |
|                     |                                                                                                                                                             |  |