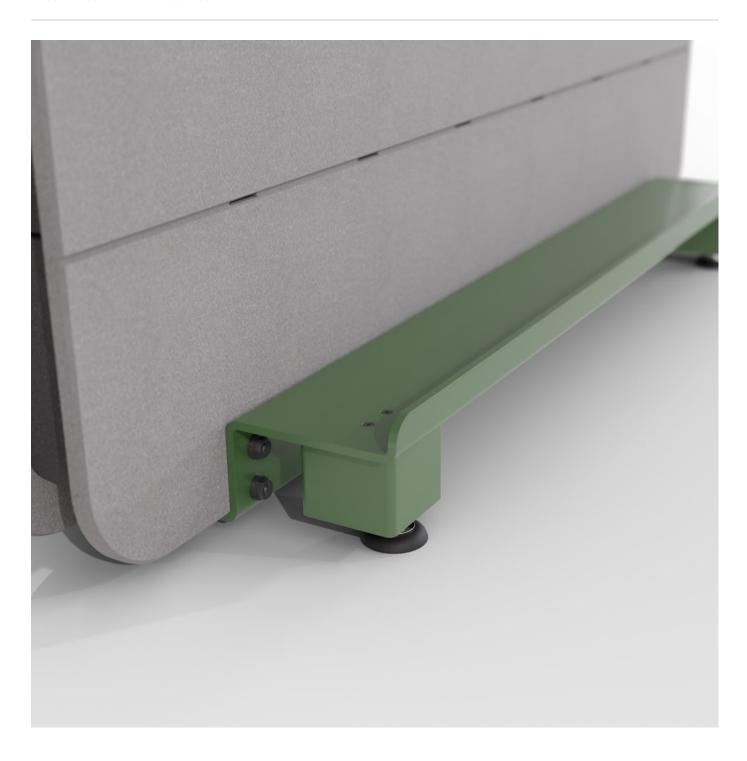

#### Description

Now, we know you love the mobility of your Cooee Mobile Wall, but sometimes you need it to chill out and stay in one place. That's where the Cooee Adjustable Foot comes to the rescue, giving you the option for a stationary foot that keeps your wall steady as a rock.

Now, we know you'll have questions, concerns, and late-night ponderings about whether your Cooee Wall can still glide across that plush carpet of yours. Well, fear not! Our Adjustable Foot, or as it's often called in market, the "glides," glides like a champ, effortlessly cruising across any surface, be it carpet or hardwood.

Sold individually, these adjustable feet seamlessly attach using the same holes as the casters. Transform your mobile wall into a rock-solid powerhouse effortlessly. It's like giving your trusty sidekick an unshakable anchor, ensuring it stays put and doesn't go wandering off.

And let's not forget our educational and healthcare heroes out there. It's all about providing rock-solid stability in those fast-paced environments. Whether you're teaching a class, running a meeting, or taking care of patients, the Cooee Adjustable Foot will keep your mobile wall firmly grounded, so you can focus on what really matters.