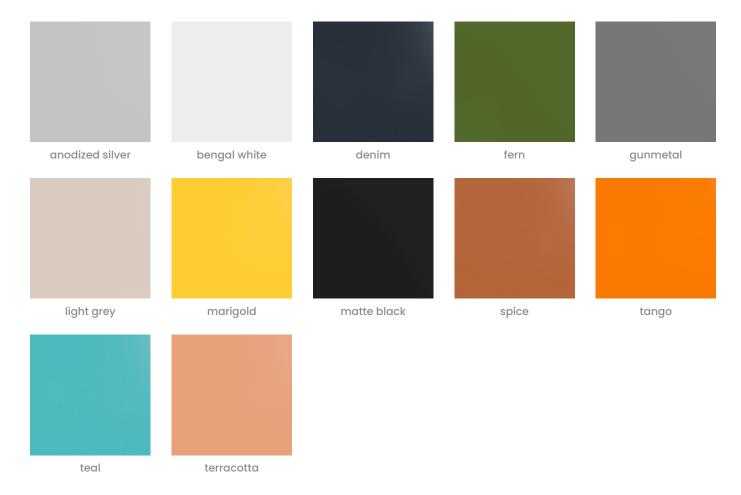

| How to Specify | <ol> <li>Select Powder coat color</li> <li>Select Quantity (sold as set of 4)</li> </ol>                             |
|----------------|----------------------------------------------------------------------------------------------------------------------|
| Composition    | Density 0.5 lb/ft² 2.4 kg /m²                                                                                        |
| Material       | Steel + Powder coat finish Plastic adjustable foot                                                                   |
| Powder Coat    | Anodized Silver, Bengal White, Denim, Fern, Gunmetal, LT Grey, Marigold, Matte Black, Spice, Tango, Teal, Terracotta |
| Dimensions     | 3" (76mm) w x 3" (76mm) h x 3" (76mm) d                                                                              |

### Colour & Finish Options