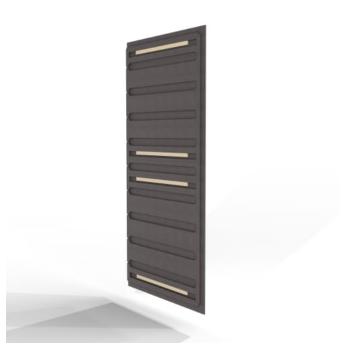

Walls » Fixed Walls

Collections: Cooee

Applications: Walls

Walls » Fixed Walls

Whiteboard Square Corner Detail

47.5 x 47 Whiteboard Radius Corner

47.5 x 47 Whiteboard Radius Corner Back

47.5 x 95 Whiteboard Radius Corner

47.5 x 95 Whiteboard Radius Corner Back

95 x 47.5 Whiteboard Radius Corner Vertical

95 x 47.5 Whiteboard Radius Corner Back

95 x 47.5 Whiteboard Radius Corner

95 x 47.5 Whiteboard Radius Corner Back

95 x 47.5 Whiteboard Square Corner

47.5 x 95Whiteboard Square Corner

95 x 47.5 Whiteboard Square Corner

95 x 47.5 Whiteboard Square Corner

95 x 47.5 Whiteboard Square Corner Back

95 x 47.5 Whiteboard Square Corner Back

Walls » Fixed Walls

47.5 x 47 Whiteboard Square Corner

47 x 47.5 Whiteboard Square Corner

Walls » Fixed Walls

Craft a vibrant workspace using Cooee Collaboration Whiteboard, merging seamless design with acoustic advantages for ultimate productivity.

| ✓ Absorbs Noise | ✓ Acoustic                                                                                                                                                                            | ✓ Bleach Cleanable                                                                                                                                                                                                             |
|-----------------|---------------------------------------------------------------------------------------------------------------------------------------------------------------------------------------|--------------------------------------------------------------------------------------------------------------------------------------------------------------------------------------------------------------------------------|
| ✓ Easy Clean    | n 🗸 Easy Install                                                                                                                                                                      |                                                                                                                                                                                                                                |
| Description     | Where functionality blends seamlessly with acoustic benefits. Elevate your workspace with these versatile whiteboards that not only look stunning but also enhance your productivity. |                                                                                                                                                                                                                                |
|                 | real magic comes to life when th<br>configuration, whether it's square<br>degrees for maximum utility and                                                                             | e whiteboards shine individually, but their<br>ey collaborate. Choose your preferred<br>e or radius corners. Designed to rotate 180<br>I dynamic flexibility. The acoustic vents take<br>I, creating an environment of focused |
|                 | mounting. Our matte whiteboard<br>non-ghosting, magnetic, erasab                                                                                                                      | esthetic with the simple MDF split batten<br>I surfaces are your creative playground –<br>Ie, and even projectable for captivating<br>Is stay put, they ignite your ideas and                                                  |
|                 | 2 I                                                                                                                                                                                   | with the Cooee Collaboration Whiteboard.<br>creativity and focus is in. Make your<br>Ifuse energy into every corner.                                                                                                           |
| How to Specify  | Cooee Collaboration Whiteboard                                                                                                                                                        | d Tiles:                                                                                                                                                                                                                       |
|                 | 1. Select Size                                                                                                                                                                        |                                                                                                                                                                                                                                |
|                 | 2. Select Square or Radius Corne                                                                                                                                                      | rs                                                                                                                                                                                                                             |
|                 | 3. Select Quantity                                                                                                                                                                    |                                                                                                                                                                                                                                |
| Composition     | Density 0.5 lb/ft² 2.4 kg /m²                                                                                                                                                         |                                                                                                                                                                                                                                |
| Material        | 60% post-consumer recycled                                                                                                                                                            | PET bottles.                                                                                                                                                                                                                   |
|                 | <ul> <li>35% pre-consumer recycled content from PET chips</li> </ul>                                                                                                                  |                                                                                                                                                                                                                                |
|                 | • 5% bio-based Polylactic Acid (PLA)                                                                                                                                                  |                                                                                                                                                                                                                                |
|                 | Accessories: Steel + PET insert/liner with powder coat finish                                                                                                                         |                                                                                                                                                                                                                                |
|                 |                                                                                                                                                                                       | 1                                                                                                                                                                                                                              |