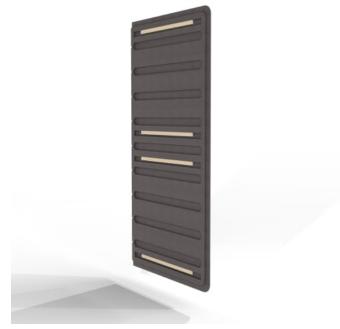

47 x 47.5 Whiteboard Square Corner

Walls » Fixed Walls

Craft a vibrant workspace using Cooee Collaboration Whiteboard, merging seamless design with acoustic advantages for ultimate productivity.

| ✓ Absorbs Noise | ✓ Acoustic                                                                                                                                                                            | ✓ Bleach Cleanable                                                                                                                                                                                                             |
|-----------------|---------------------------------------------------------------------------------------------------------------------------------------------------------------------------------------|--------------------------------------------------------------------------------------------------------------------------------------------------------------------------------------------------------------------------------|
| ✓ Easy Clean    | n 🗸 Easy Install                                                                                                                                                                      |                                                                                                                                                                                                                                |
| Description     | Where functionality blends seamlessly with acoustic benefits. Elevate your workspace with these versatile whiteboards that not only look stunning but also enhance your productivity. |                                                                                                                                                                                                                                |
|                 | real magic comes to life when th<br>configuration, whether it's square<br>degrees for maximum utility and                                                                             | e whiteboards shine individually, but their<br>ey collaborate. Choose your preferred<br>e or radius corners. Designed to rotate 180<br>I dynamic flexibility. The acoustic vents take<br>I, creating an environment of focused |
|                 | mounting. Our matte whiteboard<br>non-ghosting, magnetic, erasab                                                                                                                      | esthetic with the simple MDF split batten<br>I surfaces are your creative playground –<br>Ie, and even projectable for captivating<br>Is stay put, they ignite your ideas and                                                  |
|                 | 2 I                                                                                                                                                                                   | with the Cooee Collaboration Whiteboard.<br>creativity and focus is in. Make your<br>Ifuse energy into every corner.                                                                                                           |
| How to Specify  | Cooee Collaboration Whiteboard                                                                                                                                                        | d Tiles:                                                                                                                                                                                                                       |
|                 | 1. Select Size                                                                                                                                                                        |                                                                                                                                                                                                                                |
|                 | 2. Select Square or Radius Corne                                                                                                                                                      | rs                                                                                                                                                                                                                             |
|                 | 3. Select Quantity                                                                                                                                                                    |                                                                                                                                                                                                                                |
| Composition     | Density 0.5 lb/ft² 2.4 kg /m²                                                                                                                                                         |                                                                                                                                                                                                                                |
| Material        | 60% post-consumer recycled                                                                                                                                                            | PET bottles.                                                                                                                                                                                                                   |
|                 | <ul> <li>35% pre-consumer recycled content from PET chips</li> </ul>                                                                                                                  |                                                                                                                                                                                                                                |
|                 | • 5% bio-based Polylactic Acid (PLA)                                                                                                                                                  |                                                                                                                                                                                                                                |
|                 | Accessories: Steel + PET insert/liner with powder coat finish                                                                                                                         |                                                                                                                                                                                                                                |
|                 |                                                                                                                                                                                       | 1                                                                                                                                                                                                                              |

| Powder Coat         | Anodized Silver, Bengal White, Denim, Fern, Gunmetal, LT Grey, Marigold,<br>Matte Black, Spice, Tango, Teal, Terracotta |  |
|---------------------|-------------------------------------------------------------------------------------------------------------------------|--|
| Dimensions          | Collaboration Whiteboard Tiles - Radius                                                                                 |  |
|                     | 47.5" (1207mm) w x 47.5" (1207mm) h x 1" (25mm) d                                                                       |  |
|                     | 47.5" (1207mm) w x 95" (2413mm) h x 1" (25mm) d                                                                         |  |
|                     | 95" (2413mm) w x 47.5" (1207mm) h x 1" (25mm) d                                                                         |  |
|                     | 95" (2413mm) w x 47.5" (1207mm) h x 1" (25mm) d                                                                         |  |
|                     | Collaboration Whiteboard Tiles - Square                                                                                 |  |
|                     | 47.5" (1207mm) w x 47.5" (1207mm) h x 1" (25mm) d                                                                       |  |
|                     | 47.5" (1207mm) w x 95" (2413mm) h x 1" (25mm) d                                                                         |  |
|                     | 95" (2413mm) w x 47.5" (1207mm) h x 1" (25mm) d                                                                         |  |
|                     | 95" (2413mm) w x 47.5" (1207mm) h x 1" (25mm) d                                                                         |  |
| Fire Rating         | ASTM-E84 – Class A classification<br>AS ISO 9705 – 2003 – Group 1 classification<br>EN-13501 – B-s2-d0 classification   |  |
| Made In             | USA                                                                                                                     |  |
| Lead Time           | 6-8 weeks                                                                                                               |  |
| Inclusions          | Cooee Circular Wall Tiles:                                                                                              |  |
|                     | Circular – Pack of 8                                                                                                    |  |
| Assembly & Delivery | Flat pack delivery, minimal assembly required.                                                                          |  |
|                     | See installation instructions for detail.                                                                               |  |