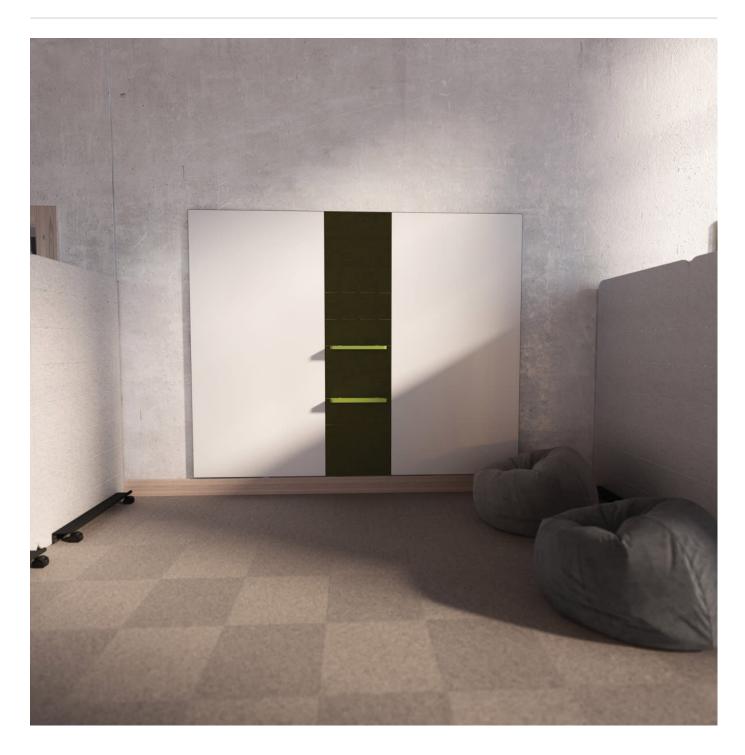

47 x 47.5 Whiteboard Square Corner

Walls » Fixed Walls

Craft a vibrant workspace using Cooee Collaboration Whiteboard, merging seamless design with acoustic advantages for ultimate productivity.

| ✓ Absorbs Noise | ✓ Acoustic                                                                                                                                                                            | ✓ Bleach Cleanable                                                                                                                                                                                                             |
|-----------------|---------------------------------------------------------------------------------------------------------------------------------------------------------------------------------------|--------------------------------------------------------------------------------------------------------------------------------------------------------------------------------------------------------------------------------|
| ✓ Easy Clean    | n 🗸 Easy Install                                                                                                                                                                      |                                                                                                                                                                                                                                |
| Description     | Where functionality blends seamlessly with acoustic benefits. Elevate your workspace with these versatile whiteboards that not only look stunning but also enhance your productivity. |                                                                                                                                                                                                                                |
|                 | real magic comes to life when th<br>configuration, whether it's square<br>degrees for maximum utility and                                                                             | e whiteboards shine individually, but their<br>ey collaborate. Choose your preferred<br>e or radius corners. Designed to rotate 180<br>I dynamic flexibility. The acoustic vents take<br>I, creating an environment of focused |
|                 | mounting. Our matte whiteboard<br>non-ghosting, magnetic, erasab                                                                                                                      | esthetic with the simple MDF split batten<br>I surfaces are your creative playground –<br>Ie, and even projectable for captivating<br>Is stay put, they ignite your ideas and                                                  |
|                 | 2 I                                                                                                                                                                                   | with the Cooee Collaboration Whiteboard.<br>creativity and focus is in. Make your<br>Ifuse energy into every corner.                                                                                                           |
| How to Specify  | Cooee Collaboration Whiteboard                                                                                                                                                        | d Tiles:                                                                                                                                                                                                                       |
|                 | 1. Select Size                                                                                                                                                                        |                                                                                                                                                                                                                                |
|                 | 2. Select Square or Radius Corne                                                                                                                                                      | rs                                                                                                                                                                                                                             |
|                 | 3. Select Quantity                                                                                                                                                                    |                                                                                                                                                                                                                                |
| Composition     | Density 0.5 lb/ft² 2.4 kg /m²                                                                                                                                                         |                                                                                                                                                                                                                                |
| Material        | 60% post-consumer recycled                                                                                                                                                            | PET bottles.                                                                                                                                                                                                                   |
|                 | <ul> <li>35% pre-consumer recycled content from PET chips</li> </ul>                                                                                                                  |                                                                                                                                                                                                                                |
|                 | • 5% bio-based Polylactic Acid (PLA)                                                                                                                                                  |                                                                                                                                                                                                                                |
|                 | Accessories: Steel + PET insert/liner with powder coat finish                                                                                                                         |                                                                                                                                                                                                                                |
|                 |                                                                                                                                                                                       | 1                                                                                                                                                                                                                              |