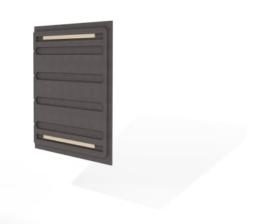

Walls » Fixed Walls

Collections: Cooee

Applications: Walls

Walls » Fixed Walls

Whiteboard Square Corner Detail

47.5 x 47 Whiteboard Radius Corner

47.5 x 47 Whiteboard Radius Corner Back

47.5 x 95 Whiteboard Radius Corner

47 x 47.5 Whiteboard Square Corner

Walls » Fixed Walls

Craft a vibrant workspace using Cooee Collaboration Whiteboard, merging seamless design with acoustic advantages for ultimate productivity.

| ✓ Absorbs Noise | ✓ Acoustic                                                                                                                                                                            | ✓ Bleach Cleanable                                                                                                                                                                                                             |
|-----------------|---------------------------------------------------------------------------------------------------------------------------------------------------------------------------------------|--------------------------------------------------------------------------------------------------------------------------------------------------------------------------------------------------------------------------------|
| ✓ Easy Clean    | n 🗸 Easy Install                                                                                                                                                                      |                                                                                                                                                                                                                                |
| Description     | Where functionality blends seamlessly with acoustic benefits. Elevate your workspace with these versatile whiteboards that not only look stunning but also enhance your productivity. |                                                                                                                                                                                                                                |
|                 | real magic comes to life when th<br>configuration, whether it's square<br>degrees for maximum utility and                                                                             | e whiteboards shine individually, but their<br>ey collaborate. Choose your preferred<br>e or radius corners. Designed to rotate 180<br>I dynamic flexibility. The acoustic vents take<br>I, creating an environment of focused |
|                 | mounting. Our matte whiteboard<br>non-ghosting, magnetic, erasab                                                                                                                      | esthetic with the simple MDF split batten<br>I surfaces are your creative playground –<br>Ie, and even projectable for captivating<br>Is stay put, they ignite your ideas and                                                  |
|                 | 2 I                                                                                                                                                                                   | with the Cooee Collaboration Whiteboard.<br>creativity and focus is in. Make your<br>Ifuse energy into every corner.                                                                                                           |
| How to Specify  | Cooee Collaboration Whiteboard                                                                                                                                                        | d Tiles:                                                                                                                                                                                                                       |
|                 | 1. Select Size                                                                                                                                                                        |                                                                                                                                                                                                                                |
|                 | 2. Select Square or Radius Corne                                                                                                                                                      | rs                                                                                                                                                                                                                             |
|                 | 3. Select Quantity                                                                                                                                                                    |                                                                                                                                                                                                                                |
| Composition     | Density 0.5 lb/ft² 2.4 kg /m²                                                                                                                                                         |                                                                                                                                                                                                                                |
| Material        | 60% post-consumer recycled                                                                                                                                                            | PET bottles.                                                                                                                                                                                                                   |
|                 | <ul> <li>35% pre-consumer recycled content from PET chips</li> </ul>                                                                                                                  |                                                                                                                                                                                                                                |
|                 | • 5% bio-based Polylactic Acid (PLA)                                                                                                                                                  |                                                                                                                                                                                                                                |
|                 | Accessories: Steel + PET insert/liner with powder coat finish                                                                                                                         |                                                                                                                                                                                                                                |
|                 |                                                                                                                                                                                       | 1                                                                                                                                                                                                                              |