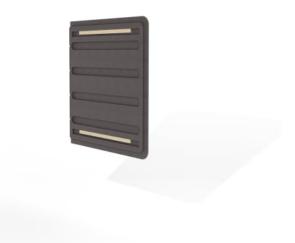

47 x 47.5 Whiteboard Square Corner

Walls » Fixed Walls

Craft a vibrant workspace using Cooee Collaboration Whiteboard, merging seamless design with acoustic advantages for ultimate productivity.

| ✓ Absorbs Noise | ✓ Acoustic                                                                                                                                                                            | ✓ Bleach Cleanable                                                                                                                                                                                                             |
|-----------------|---------------------------------------------------------------------------------------------------------------------------------------------------------------------------------------|--------------------------------------------------------------------------------------------------------------------------------------------------------------------------------------------------------------------------------|
| ✓ Easy Clean    | n 🗸 Easy Install                                                                                                                                                                      |                                                                                                                                                                                                                                |
| Description     | Where functionality blends seamlessly with acoustic benefits. Elevate your workspace with these versatile whiteboards that not only look stunning but also enhance your productivity. |                                                                                                                                                                                                                                |
|                 | real magic comes to life when th<br>configuration, whether it's square<br>degrees for maximum utility and                                                                             | e whiteboards shine individually, but their<br>ey collaborate. Choose your preferred<br>e or radius corners. Designed to rotate 180<br>I dynamic flexibility. The acoustic vents take<br>I, creating an environment of focused |
|                 | mounting. Our matte whiteboard<br>non-ghosting, magnetic, erasab                                                                                                                      | esthetic with the simple MDF split batten<br>I surfaces are your creative playground –<br>Ie, and even projectable for captivating<br>Is stay put, they ignite your ideas and                                                  |
|                 | 2 I                                                                                                                                                                                   | with the Cooee Collaboration Whiteboard.<br>creativity and focus is in. Make your<br>Ifuse energy into every corner.                                                                                                           |
| How to Specify  | Cooee Collaboration Whiteboard                                                                                                                                                        | d Tiles:                                                                                                                                                                                                                       |
|                 | 1. Select Size                                                                                                                                                                        |                                                                                                                                                                                                                                |
|                 | 2. Select Square or Radius Corne                                                                                                                                                      | rs                                                                                                                                                                                                                             |
|                 | 3. Select Quantity                                                                                                                                                                    |                                                                                                                                                                                                                                |
| Composition     | Density 0.5 lb/ft² 2.4 kg /m²                                                                                                                                                         |                                                                                                                                                                                                                                |
| Material        | 60% post-consumer recycled                                                                                                                                                            | PET bottles.                                                                                                                                                                                                                   |
|                 | <ul> <li>35% pre-consumer recycled content from PET chips</li> </ul>                                                                                                                  |                                                                                                                                                                                                                                |
|                 | • 5% bio-based Polylactic Acid (PLA)                                                                                                                                                  |                                                                                                                                                                                                                                |
|                 | Accessories: Steel + PET insert/liner with powder coat finish                                                                                                                         |                                                                                                                                                                                                                                |
|                 |                                                                                                                                                                                       | 1                                                                                                                                                                                                                              |

| Powder Coat         | Anodized Silver, Bengal White, Denim, Fern, Gunmetal, LT Grey, Marigold,<br>Matte Black, Spice, Tango, Teal, Terracotta |  |
|---------------------|-------------------------------------------------------------------------------------------------------------------------|--|
| Dimensions          | Collaboration Whiteboard Tiles - Radius                                                                                 |  |
|                     | 47.5" (1207mm) w x 47.5" (1207mm) h x 1" (25mm) d                                                                       |  |
|                     | 47.5" (1207mm) w x 95" (2413mm) h x 1" (25mm) d                                                                         |  |
|                     | 95" (2413mm) w x 47.5" (1207mm) h x 1" (25mm) d                                                                         |  |
|                     | 95" (2413mm) w x 47.5" (1207mm) h x 1" (25mm) d                                                                         |  |
|                     | Collaboration Whiteboard Tiles - Square                                                                                 |  |
|                     | 47.5" (1207mm) w x 47.5" (1207mm) h x 1" (25mm) d                                                                       |  |
|                     | 47.5" (1207mm) w x 95" (2413mm) h x 1" (25mm) d                                                                         |  |
|                     | 95" (2413mm) w x 47.5" (1207mm) h x 1" (25mm) d                                                                         |  |
|                     | 95" (2413mm) w x 47.5" (1207mm) h x 1" (25mm) d                                                                         |  |
| Fire Rating         | ASTM-E84 – Class A classification<br>AS ISO 9705 – 2003 – Group 1 classification<br>EN-13501 – B-s2-d0 classification   |  |
| Made In             | USA                                                                                                                     |  |
| Lead Time           | 6-8 weeks                                                                                                               |  |
| Inclusions          | Cooee Circular Wall Tiles:                                                                                              |  |
|                     | Circular – Pack of 8                                                                                                    |  |
| Assembly & Delivery | Flat pack delivery, minimal assembly required.                                                                          |  |
|                     | See installation instructions for detail.                                                                               |  |