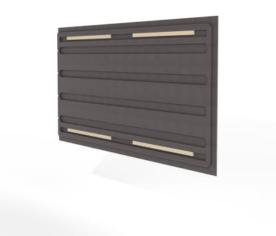

Walls » Fixed Walls

Collections: Cooee

Applications: Walls

Walls » Fixed Walls

Whiteboard Square Corner Detail

47.5 x 47 Whiteboard Radius Corner

47.5 x 47 Whiteboard Radius Corner Back

47.5 x 95 Whiteboard Radius Corner

47.5 x 95 Whiteboard Radius Corner Back

95 x 47.5 Whiteboard Radius Corner Vertical

95 x 47.5 Whiteboard Radius Corner Back

95 x 47.5 Whiteboard Radius Corner

95 x 47.5 Whiteboard Radius Corner Back

95 x 47.5 Whiteboard Square Corner

47.5 x 95Whiteboard Square Corner

95 x 47.5 Whiteboard Square Corner

95 x 47.5 Whiteboard Square Corner

95 x 47.5 Whiteboard Square Corner Back

95 x 47.5 Whiteboard Square Corner Back

Walls » Fixed Walls

47.5 x 47 Whiteboard Square Corner

47 x 47.5 Whiteboard Square Corner

Walls » Fixed Walls

Craft a vibrant workspace using Cooee Collaboration Whiteboard, merging seamless design with acoustic advantages for ultimate productivity.

| ✓ Absorbs Noise | ✓ Acoustic                                                                                                                                                                            | ✓ Bleach Cleanable                                                                                                                                                                                                             |
|-----------------|---------------------------------------------------------------------------------------------------------------------------------------------------------------------------------------|--------------------------------------------------------------------------------------------------------------------------------------------------------------------------------------------------------------------------------|
| ✓ Easy Clean    | n 🗸 Easy Install                                                                                                                                                                      |                                                                                                                                                                                                                                |
| Description     | Where functionality blends seamlessly with acoustic benefits. Elevate your workspace with these versatile whiteboards that not only look stunning but also enhance your productivity. |                                                                                                                                                                                                                                |
|                 | real magic comes to life when th<br>configuration, whether it's square<br>degrees for maximum utility and                                                                             | e whiteboards shine individually, but their<br>ey collaborate. Choose your preferred<br>e or radius corners. Designed to rotate 180<br>I dynamic flexibility. The acoustic vents take<br>I, creating an environment of focused |
|                 | mounting. Our matte whiteboard<br>non-ghosting, magnetic, erasab                                                                                                                      | esthetic with the simple MDF split batten<br>I surfaces are your creative playground –<br>Ie, and even projectable for captivating<br>Is stay put, they ignite your ideas and                                                  |
|                 | 2 I                                                                                                                                                                                   | with the Cooee Collaboration Whiteboard.<br>creativity and focus is in. Make your<br>Ifuse energy into every corner.                                                                                                           |
| How to Specify  | Cooee Collaboration Whiteboard                                                                                                                                                        | d Tiles:                                                                                                                                                                                                                       |
|                 | 1. Select Size                                                                                                                                                                        |                                                                                                                                                                                                                                |
|                 | 2. Select Square or Radius Corne                                                                                                                                                      | rs                                                                                                                                                                                                                             |
|                 | 3. Select Quantity                                                                                                                                                                    |                                                                                                                                                                                                                                |
| Composition     | Density 0.5 lb/ft² 2.4 kg /m²                                                                                                                                                         |                                                                                                                                                                                                                                |
| Material        | 60% post-consumer recycled                                                                                                                                                            | PET bottles.                                                                                                                                                                                                                   |
|                 | <ul> <li>35% pre-consumer recycled content from PET chips</li> </ul>                                                                                                                  |                                                                                                                                                                                                                                |
|                 | • 5% bio-based Polylactic Acid (PLA)                                                                                                                                                  |                                                                                                                                                                                                                                |
|                 | Accessories: Steel + PET insert/liner with powder coat finish                                                                                                                         |                                                                                                                                                                                                                                |
|                 |                                                                                                                                                                                       | 1                                                                                                                                                                                                                              |