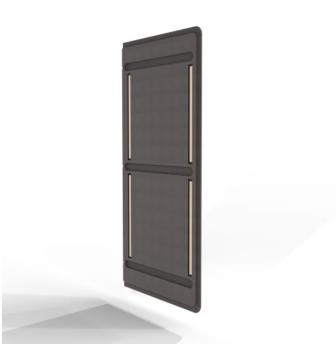

47 x 47.5 Whiteboard Square Corner

Walls » Fixed Walls

Craft a vibrant workspace using Cooee Collaboration Whiteboard, merging seamless design with acoustic advantages for ultimate productivity.

| ✓ Absorbs Noise | ✓ Acoustic                                                                                                                                                                            | ✓ Bleach Cleanable                                                                                                                                                                                                             |
|-----------------|---------------------------------------------------------------------------------------------------------------------------------------------------------------------------------------|--------------------------------------------------------------------------------------------------------------------------------------------------------------------------------------------------------------------------------|
| ✓ Easy Clean    | n 🗸 Easy Install                                                                                                                                                                      |                                                                                                                                                                                                                                |
| Description     | Where functionality blends seamlessly with acoustic benefits. Elevate your workspace with these versatile whiteboards that not only look stunning but also enhance your productivity. |                                                                                                                                                                                                                                |
|                 | real magic comes to life when th<br>configuration, whether it's square<br>degrees for maximum utility and                                                                             | e whiteboards shine individually, but their<br>ey collaborate. Choose your preferred<br>e or radius corners. Designed to rotate 180<br>I dynamic flexibility. The acoustic vents take<br>I, creating an environment of focused |
|                 | mounting. Our matte whiteboard<br>non-ghosting, magnetic, erasab                                                                                                                      | esthetic with the simple MDF split batten<br>I surfaces are your creative playground –<br>Ie, and even projectable for captivating<br>Is stay put, they ignite your ideas and                                                  |
|                 | 2 I                                                                                                                                                                                   | with the Cooee Collaboration Whiteboard.<br>creativity and focus is in. Make your<br>Ifuse energy into every corner.                                                                                                           |
| How to Specify  | Cooee Collaboration Whiteboard                                                                                                                                                        | d Tiles:                                                                                                                                                                                                                       |
|                 | 1. Select Size                                                                                                                                                                        |                                                                                                                                                                                                                                |
|                 | 2. Select Square or Radius Corne                                                                                                                                                      | rs                                                                                                                                                                                                                             |
|                 | 3. Select Quantity                                                                                                                                                                    |                                                                                                                                                                                                                                |
| Composition     | Density 0.5 lb/ft² 2.4 kg /m²                                                                                                                                                         |                                                                                                                                                                                                                                |
| Material        | 60% post-consumer recycled                                                                                                                                                            | PET bottles.                                                                                                                                                                                                                   |
|                 | <ul> <li>35% pre-consumer recycled content from PET chips</li> </ul>                                                                                                                  |                                                                                                                                                                                                                                |
|                 | • 5% bio-based Polylactic Acid (PLA)                                                                                                                                                  |                                                                                                                                                                                                                                |
|                 | Accessories: Steel + PET insert/liner with powder coat finish                                                                                                                         |                                                                                                                                                                                                                                |
|                 |                                                                                                                                                                                       | 1                                                                                                                                                                                                                              |

| Powder Coat         | Anodized Silver, Bengal White, Denim, Fern, Gunmetal, LT Grey, Marigold,<br>Matte Black, Spice, Tango, Teal, Terracotta |  |
|---------------------|-------------------------------------------------------------------------------------------------------------------------|--|
| Dimensions          | Collaboration Whiteboard Tiles - Radius                                                                                 |  |
|                     | 47.5" (1207mm) w x 47.5" (1207mm) h x 1" (25mm) d                                                                       |  |
|                     | 47.5" (1207mm) w x 95" (2413mm) h x 1" (25mm) d                                                                         |  |
|                     | 95" (2413mm) w x 47.5" (1207mm) h x 1" (25mm) d                                                                         |  |
|                     | 95" (2413mm) w x 47.5" (1207mm) h x 1" (25mm) d                                                                         |  |
|                     | Collaboration Whiteboard Tiles - Square                                                                                 |  |
|                     | 47.5" (1207mm) w x 47.5" (1207mm) h x 1" (25mm) d                                                                       |  |
|                     | 47.5" (1207mm) w x 95" (2413mm) h x 1" (25mm) d                                                                         |  |
|                     | 95" (2413mm) w x 47.5" (1207mm) h x 1" (25mm) d                                                                         |  |
|                     | 95" (2413mm) w x 47.5" (1207mm) h x 1" (25mm) d                                                                         |  |
| Fire Rating         | ASTM-E84 – Class A classification<br>AS ISO 9705 – 2003 – Group 1 classification<br>EN-13501 – B-s2-d0 classification   |  |
| Made In             | USA                                                                                                                     |  |
| Lead Time           | 6-8 weeks                                                                                                               |  |
| Inclusions          | Cooee Circular Wall Tiles:                                                                                              |  |
|                     | Circular – Pack of 8                                                                                                    |  |
| Assembly & Delivery | Flat pack delivery, minimal assembly required.                                                                          |  |
|                     | See installation instructions for detail.                                                                               |  |