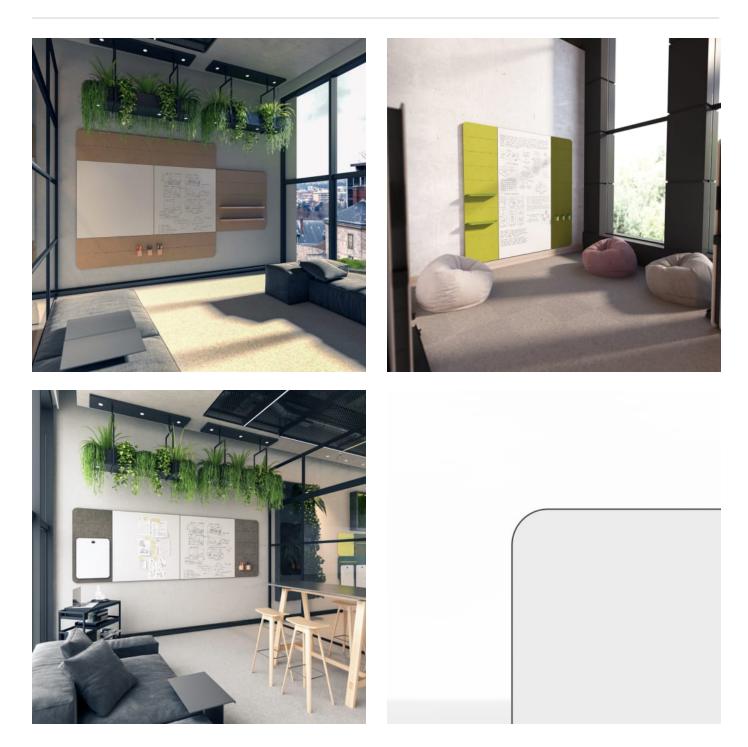

47 x 47.5 Whiteboard Square Corner

Walls » Fixed Walls

Craft a vibrant workspace using Cooee Collaboration Whiteboard, merging seamless design with acoustic advantages for ultimate productivity.

| ✓ Absorbs Noise | ✓ Acoustic                                                                                                                                                                            | ✓ Bleach Cleanable                                                                                                                                                                                                             |
|-----------------|---------------------------------------------------------------------------------------------------------------------------------------------------------------------------------------|--------------------------------------------------------------------------------------------------------------------------------------------------------------------------------------------------------------------------------|
| ✓ Easy Clean    | n 🗸 Easy Install                                                                                                                                                                      |                                                                                                                                                                                                                                |
| Description     | Where functionality blends seamlessly with acoustic benefits. Elevate your workspace with these versatile whiteboards that not only look stunning but also enhance your productivity. |                                                                                                                                                                                                                                |
|                 | real magic comes to life when th<br>configuration, whether it's square<br>degrees for maximum utility and                                                                             | e whiteboards shine individually, but their<br>ey collaborate. Choose your preferred<br>e or radius corners. Designed to rotate 180<br>I dynamic flexibility. The acoustic vents take<br>I, creating an environment of focused |
|                 | mounting. Our matte whiteboard<br>non-ghosting, magnetic, erasab                                                                                                                      | esthetic with the simple MDF split batten<br>I surfaces are your creative playground –<br>Ie, and even projectable for captivating<br>Is stay put, they ignite your ideas and                                                  |
|                 | 2 I                                                                                                                                                                                   | with the Cooee Collaboration Whiteboard.<br>creativity and focus is in. Make your<br>Ifuse energy into every corner.                                                                                                           |
| How to Specify  | Cooee Collaboration Whiteboard                                                                                                                                                        | d Tiles:                                                                                                                                                                                                                       |
|                 | 1. Select Size                                                                                                                                                                        |                                                                                                                                                                                                                                |
|                 | 2. Select Square or Radius Corne                                                                                                                                                      | rs                                                                                                                                                                                                                             |
|                 | 3. Select Quantity                                                                                                                                                                    |                                                                                                                                                                                                                                |
| Composition     | Density 0.5 lb/ft² 2.4 kg /m²                                                                                                                                                         |                                                                                                                                                                                                                                |
| Material        | 60% post-consumer recycled                                                                                                                                                            | PET bottles.                                                                                                                                                                                                                   |
|                 | <ul> <li>35% pre-consumer recycled content from PET chips</li> </ul>                                                                                                                  |                                                                                                                                                                                                                                |
|                 | • 5% bio-based Polylactic Acid (PLA)                                                                                                                                                  |                                                                                                                                                                                                                                |
|                 | Accessories: Steel + PET insert/liner with powder coat finish                                                                                                                         |                                                                                                                                                                                                                                |
|                 |                                                                                                                                                                                       | 1                                                                                                                                                                                                                              |