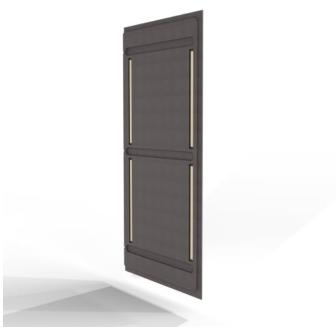

Walls » Fixed Walls

Collections: Cooee

Applications: Walls

Walls » Fixed Walls

Whiteboard Square Corner Detail

47.5 x 47 Whiteboard Radius Corner

47.5 x 47 Whiteboard Radius Corner Back

47.5 x 95 Whiteboard Radius Corner

47 x 47.5 Whiteboard Square Corner

Walls » Fixed Walls

Craft a vibrant workspace using Cooee Collaboration Whiteboard, merging seamless design with acoustic advantages for ultimate productivity.

| ✓ Absorbs Noise | ✓ Acoustic                                                                                                                                                                            | ✓ Bleach Cleanable                                                                                                                                                                                                             |
|-----------------|---------------------------------------------------------------------------------------------------------------------------------------------------------------------------------------|--------------------------------------------------------------------------------------------------------------------------------------------------------------------------------------------------------------------------------|
| ✓ Easy Clean    | n 🗸 Easy Install                                                                                                                                                                      |                                                                                                                                                                                                                                |
| Description     | Where functionality blends seamlessly with acoustic benefits. Elevate your workspace with these versatile whiteboards that not only look stunning but also enhance your productivity. |                                                                                                                                                                                                                                |
|                 | real magic comes to life when th<br>configuration, whether it's square<br>degrees for maximum utility and                                                                             | e whiteboards shine individually, but their<br>ey collaborate. Choose your preferred<br>e or radius corners. Designed to rotate 180<br>I dynamic flexibility. The acoustic vents take<br>I, creating an environment of focused |
|                 | mounting. Our matte whiteboard<br>non-ghosting, magnetic, erasab                                                                                                                      | esthetic with the simple MDF split batten<br>I surfaces are your creative playground –<br>Ie, and even projectable for captivating<br>Is stay put, they ignite your ideas and                                                  |
|                 | 2 I                                                                                                                                                                                   | with the Cooee Collaboration Whiteboard.<br>creativity and focus is in. Make your<br>Ifuse energy into every corner.                                                                                                           |
| How to Specify  | Cooee Collaboration Whiteboard                                                                                                                                                        | d Tiles:                                                                                                                                                                                                                       |
|                 | 1. Select Size                                                                                                                                                                        |                                                                                                                                                                                                                                |
|                 | 2. Select Square or Radius Corne                                                                                                                                                      | rs                                                                                                                                                                                                                             |
|                 | 3. Select Quantity                                                                                                                                                                    |                                                                                                                                                                                                                                |
| Composition     | Density 0.5 lb/ft² 2.4 kg /m²                                                                                                                                                         |                                                                                                                                                                                                                                |
| Material        | 60% post-consumer recycled                                                                                                                                                            | PET bottles.                                                                                                                                                                                                                   |
|                 | <ul> <li>35% pre-consumer recycled content from PET chips</li> </ul>                                                                                                                  |                                                                                                                                                                                                                                |
|                 | • 5% bio-based Polylactic Acid (PLA)                                                                                                                                                  |                                                                                                                                                                                                                                |
|                 | Accessories: Steel + PET insert/liner with powder coat finish                                                                                                                         |                                                                                                                                                                                                                                |
|                 |                                                                                                                                                                                       | 1                                                                                                                                                                                                                              |