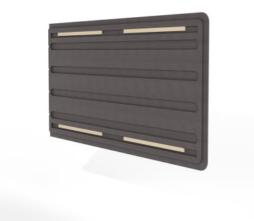

Walls » Fixed Walls

Collections: Cooee

Applications: Walls

Walls » Fixed Walls

Whiteboard Square Corner Detail

47.5 x 47 Whiteboard Radius Corner

47.5 x 47 Whiteboard Radius Corner Back

47.5 x 95 Whiteboard Radius Corner

47.5 x 95 Whiteboard Radius Corner Back

95 x 47.5 Whiteboard Radius Corner Vertical

95 x 47.5 Whiteboard Radius Corner Back

95 x 47.5 Whiteboard Radius Corner

95 x 47.5 Whiteboard Radius Corner Back

95 x 47.5 Whiteboard Square Corner

47.5 x 95Whiteboard Square Corner

95 x 47.5 Whiteboard Square Corner

95 x 47.5 Whiteboard Square Corner

95 x 47.5 Whiteboard Square Corner Back

95 x 47.5 Whiteboard Square Corner Back

Walls » Fixed Walls

47.5 x 47 Whiteboard Square Corner

47 x 47.5 Whiteboard Square Corner

Walls » Fixed Walls

Craft a vibrant workspace using Cooee Collaboration Whiteboard, merging seamless design with acoustic advantages for ultimate productivity.

| ✓ Absorbs Noise | ✓ Acoustic                                                                                                                                                                            | ✓ Bleach Cleanable                                                                                                                                                                                                             |
|-----------------|---------------------------------------------------------------------------------------------------------------------------------------------------------------------------------------|--------------------------------------------------------------------------------------------------------------------------------------------------------------------------------------------------------------------------------|
| ✓ Easy Clean    | n 🗸 Easy Install                                                                                                                                                                      |                                                                                                                                                                                                                                |
| Description     | Where functionality blends seamlessly with acoustic benefits. Elevate your workspace with these versatile whiteboards that not only look stunning but also enhance your productivity. |                                                                                                                                                                                                                                |
|                 | real magic comes to life when th<br>configuration, whether it's square<br>degrees for maximum utility and                                                                             | e whiteboards shine individually, but their<br>ey collaborate. Choose your preferred<br>e or radius corners. Designed to rotate 180<br>I dynamic flexibility. The acoustic vents take<br>I, creating an environment of focused |
|                 | mounting. Our matte whiteboard<br>non-ghosting, magnetic, erasab                                                                                                                      | esthetic with the simple MDF split batten<br>I surfaces are your creative playground –<br>Ie, and even projectable for captivating<br>Is stay put, they ignite your ideas and                                                  |
|                 | 2 I                                                                                                                                                                                   | with the Cooee Collaboration Whiteboard.<br>creativity and focus is in. Make your<br>Ifuse energy into every corner.                                                                                                           |
| How to Specify  | Cooee Collaboration Whiteboard                                                                                                                                                        | d Tiles:                                                                                                                                                                                                                       |
|                 | 1. Select Size                                                                                                                                                                        |                                                                                                                                                                                                                                |
|                 | 2. Select Square or Radius Corne                                                                                                                                                      | rs                                                                                                                                                                                                                             |
|                 | 3. Select Quantity                                                                                                                                                                    |                                                                                                                                                                                                                                |
| Composition     | Density 0.5 lb/ft² 2.4 kg /m²                                                                                                                                                         |                                                                                                                                                                                                                                |
| Material        | 60% post-consumer recycled                                                                                                                                                            | PET bottles.                                                                                                                                                                                                                   |
|                 | <ul> <li>35% pre-consumer recycled content from PET chips</li> </ul>                                                                                                                  |                                                                                                                                                                                                                                |
|                 | • 5% bio-based Polylactic Acid (PLA)                                                                                                                                                  |                                                                                                                                                                                                                                |
|                 | Accessories: Steel + PET insert/liner with powder coat finish                                                                                                                         |                                                                                                                                                                                                                                |
|                 |                                                                                                                                                                                       | 1                                                                                                                                                                                                                              |