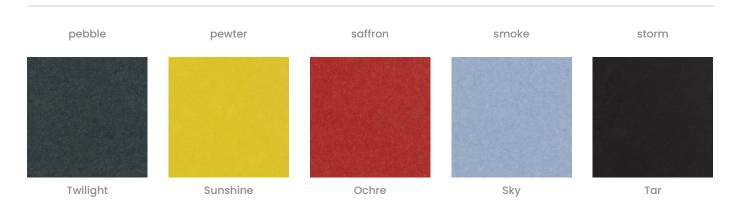

#### **Standard Finishes:**

30 Solid Colors: Bark, Brick, Cadet, Chambray, Cobalt, Ecru, Elderberry, Fossil, Frost, Grass, Greige, Ivory, Linen, Malachite, Mandarin, Meadow, Midnight, Ochre, Olive, Parchment, Pebble, Pewter, Saffron, Sky, Slate, Smoke, Storm, Sunshine, Tar, Twilight.

#### func solid colors

Walls » Fixed Walls