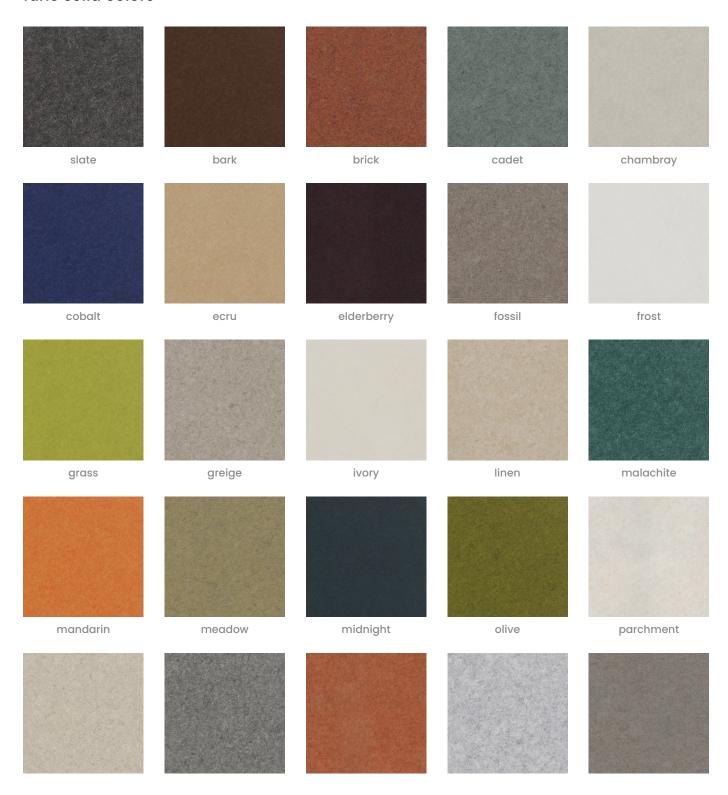

#### **Standard Finishes:**

30 Solid Colors: Bark, Brick, Cadet, Chambray, Cobalt, Ecru, Elderberry, Fossil, Frost, Grass, Greige, Ivory, Linen, Malachite, Mandarin, Meadow, Midnight, Ochre, Olive, Parchment, Pebble, Pewter, Saffron, Sky, Slate, Smoke, Storm, Sunshine, Tar, Twilight.

#### func solid colors

Walls » Fixed Walls