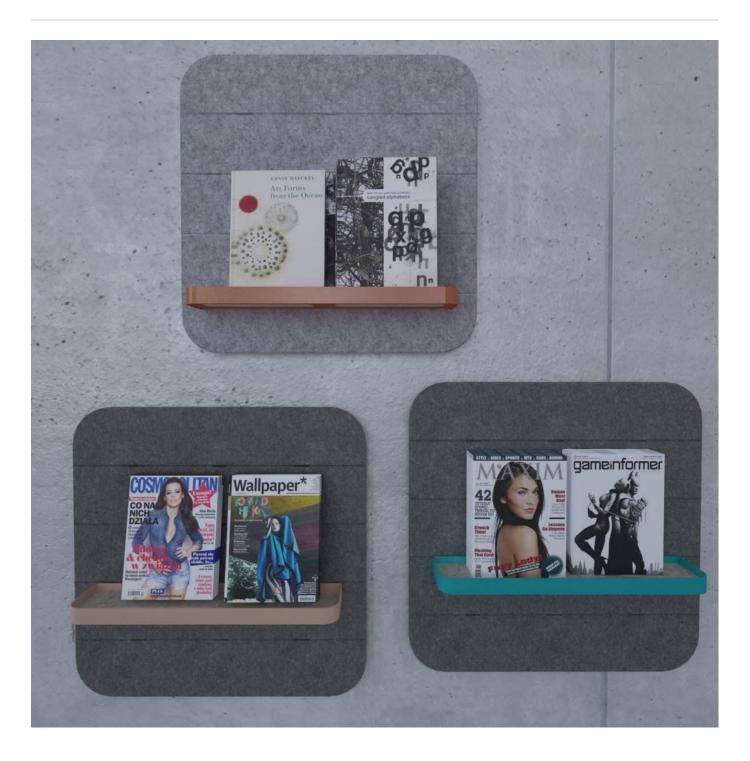

Pack of 8 Square Wall Tiles designed to silence noise and jazz up style - square up your serenity game. Your space, your rules.

|                                                                                          | Bleach Cleanable                                                                                                                                                                                                                                                                                                                                                                                                                                       |
|------------------------------------------------------------------------------------------|--------------------------------------------------------------------------------------------------------------------------------------------------------------------------------------------------------------------------------------------------------------------------------------------------------------------------------------------------------------------------------------------------------------------------------------------------------|
| ✓ Easy Install                                                                           |                                                                                                                                                                                                                                                                                                                                                                                                                                                        |
| ,                                                                                        | at the forefront, these wall tiles are designed to lanced spaces that truly make a difference.                                                                                                                                                                                                                                                                                                                                                         |
| classrooms, meeting and c<br>co-working spaces, and dir<br>square wall tiles not only ab | of environments, including workplaces, onference rooms, waiting rooms, breakout areas, ectional workplaces. These decorative modular osorb sound but also offer the flexibility to freedom to personalize your space.                                                                                                                                                                                                                                  |
|                                                                                          | lly or grouped together, our functional acoustic<br>Il sound absorption, transforming your space into                                                                                                                                                                                                                                                                                                                                                  |
| Square Wall Tiles. It's time t                                                           | oise and say hello to a serenity with Cooee<br>o create a space that's both visually appealing                                                                                                                                                                                                                                                                                                                                                         |
| Pack of 8                                                                                |                                                                                                                                                                                                                                                                                                                                                                                                                                                        |
| 1. Select your PET Color                                                                 |                                                                                                                                                                                                                                                                                                                                                                                                                                                        |
| 2. Select your Shape                                                                     |                                                                                                                                                                                                                                                                                                                                                                                                                                                        |
| 3. Select your quantity                                                                  |                                                                                                                                                                                                                                                                                                                                                                                                                                                        |
| Density 0.5 lb/ft² 2.4 kg /m²                                                            |                                                                                                                                                                                                                                                                                                                                                                                                                                                        |
|                                                                                          | Designed with functionality create acoustically well-bar Perfect for a diverse range of classrooms, meeting and conco-working spaces, and directly square wall tiles not only about accessorize, giving you the Whether installed individual wall tiles deliver exceptional a haven of tranquility.  Say farewell to unwanted not square Wall Tiles. It's time to and acoustically balanced. Pack of 8  1. Select your PET Color  2. Select your Shape |

#### **Dimensions**

Square - Pack of 8

23.8" (603mm) w x 23.8" (603mm) h x 1" (25mm) d

Circular - Pack of 8

23.8" (603mm) w x 23.8" (603mm) h x 1" (25mm) d

Rectangular - Pack of 4

47.5" (1207mm) w x 23.8" (603mm) h x 1" (25mm) d