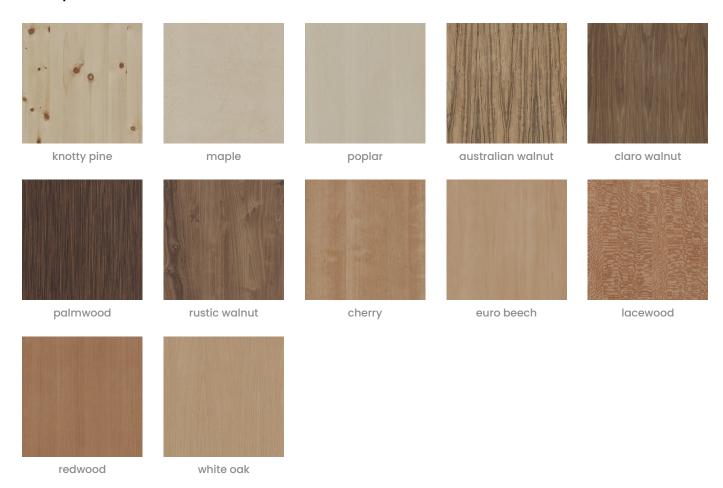

#### **Premium Finishes:**

**12 Premium Wood Prints:** Australian Walnut, Cherry, Claro Walnut, Euro Beech, Knotty Pine, Lace Wood, Maple, Palm Wood, Poplar, Redwood, Rustic Walnut, White Oak.

18 Premium Material Prints: Concrete Cast, Concrete Polished, Concrete Dark Tint, Raku Bone, Raku Luster, Raku Jade, Shale Light, Shale Medium, Shale Dark, Terracotta Sun Bleached, Terracotta Mission, Terracotta Antique, Terrazzo Light, Terrazzo Medium, Terrazzo Dark, Travertine Light, Travertine Medium, Travertine Dark.

### func premium wood