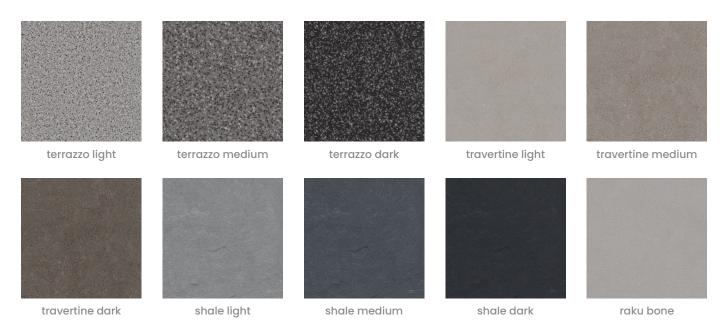

#### **Premium Finishes:**

**12 Premium Wood Prints:** Australian Walnut, Cherry, Claro Walnut, Euro Beech, Knotty Pine, Lace Wood, Maple, Palm Wood, Poplar, Redwood, Rustic Walnut, White Oak.

18 Premium Material Prints: Concrete Cast, Concrete Polished, Concrete Dark Tint, Raku Bone, Raku Luster, Raku Jade, Shale Light, Shale Medium, Shale Dark, Terracotta Sun Bleached, Terracotta Mission, Terracotta Antique, Terrazzo Light, Terrazzo Medium, Terrazzo Dark, Travertine Light, Travertine Medium, Travertine Dark.

### func premium material

Walls » Fixed Walls