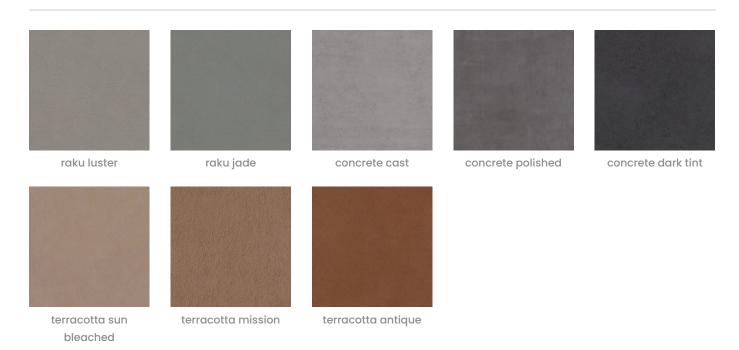

#### **Premium Finishes:**

**12 Premium Wood Prints:** Australian Walnut, Cherry, Claro Walnut, Euro Beech, Knotty Pine, Lace Wood, Maple, Palm Wood, Poplar, Redwood, Rustic Walnut, White Oak.

18 Premium Material Prints: Concrete Cast, Concrete Polished, Concrete Dark Tint, Raku Bone, Raku Luster, Raku Jade, Shale Light, Shale Medium, Shale Dark, Terracotta Sun Bleached, Terracotta Mission, Terracotta Antique, Terrazzo Light, Terrazzo Medium, Terrazzo Dark, Travertine Light, Travertine Medium, Travertine Dark.

### func premium material

Walls » Fixed Walls