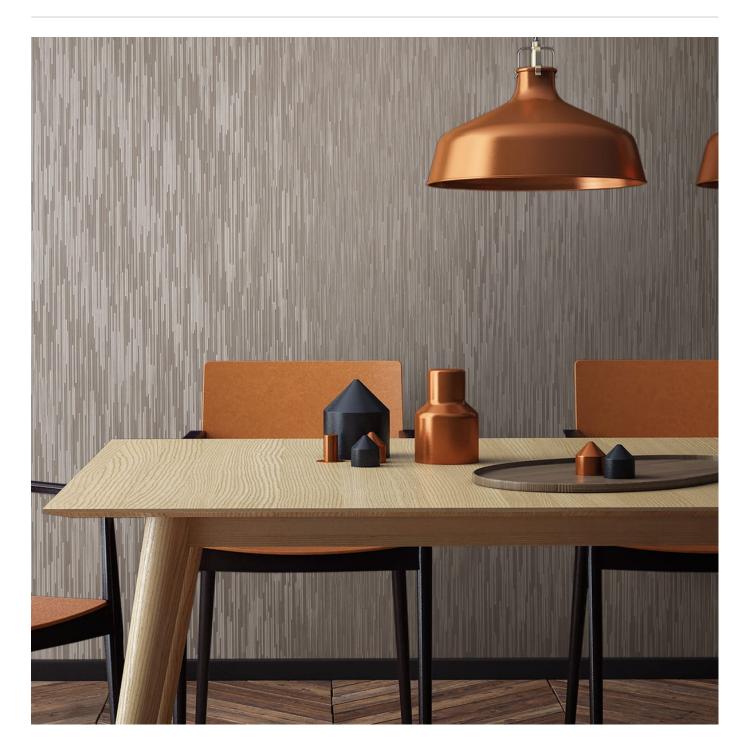

#### Spire is a Type II wallcovering with a three-dimension pattern that's available in 18 colourways.

| ✓ Bleach Cleanable  |                                                                                                                                                                                                                                                                                              |
|---------------------|----------------------------------------------------------------------------------------------------------------------------------------------------------------------------------------------------------------------------------------------------------------------------------------------|
| Description         | Reflection like the inside of a crystal. Modern glamour and three-<br>dimensional reflection exploring the art and architecture of today.                                                                                                                                                    |
| Composition         | Vinyl face on a fabric backing 20oz (452 g/m²)                                                                                                                                                                                                                                               |
| Environmental Info  | Formaldehyde free                                                                                                                                                                                                                                                                            |
|                     | Heavy metals free                                                                                                                                                                                                                                                                            |
|                     | Perfluorooctanoic acid free                                                                                                                                                                                                                                                                  |
|                     | No solvent inks                                                                                                                                                                                                                                                                              |
|                     | Low VOC emissions. Any VOCs dissipate quickly (faster than paint) through normal ventilation and have no recognized adverse impact on indoor air quality.                                                                                                                                    |
|                     | Durability means products do not need to be replaced regularly due to wear<br>and tear and being cleanable, vinyl products are ideal for helping keep<br>commercial environments clean of bacteria.                                                                                          |
|                     | Baresque will only deal with vinyl manufacturers that comply with<br>applicable state and federal regulations, provide a factory that is safe and<br>clean for its employees to work in, recycle scrap and inks during the<br>manufacturing process to minimize waste related to production. |
| Pattern Repeat Size | N/A                                                                                                                                                                                                                                                                                          |
| Roll Size           | 137cm wide x 27.4m - Available by the lineal metre                                                                                                                                                                                                                                           |
| Weight              | 775 g PLM                                                                                                                                                                                                                                                                                    |
|                     | 566 g PSM                                                                                                                                                                                                                                                                                    |
|                     |                                                                                                                                                                                                                                                                                              |