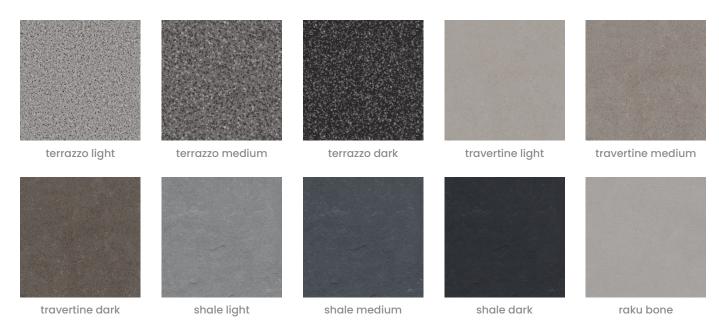

#### **Premium Finishes:**

**12 Premium Wood Prints:** Australian Walnut, Cherry, Claro Walnut, Euro Beech, Knotty Pine, Lace Wood, Maple, Palm Wood, Poplar, Redwood, Rustic Walnut, White Oak.

18 Premium Material Prints: Concrete Cast, Concrete Polished, Concrete Dark Tint, Raku Bone, Raku Luster, Raku Jade, Shale Light, Shale Medium, Shale Dark, Terracotta Sun Bleached, Terracotta Mission, Terracotta Antique, Terrazzo Light, Terrazzo Medium, Terrazzo Dark, Travertine Light, Travertine Medium, Travertine Dark.

#### func premium material

**Screens** » Suspended Screens