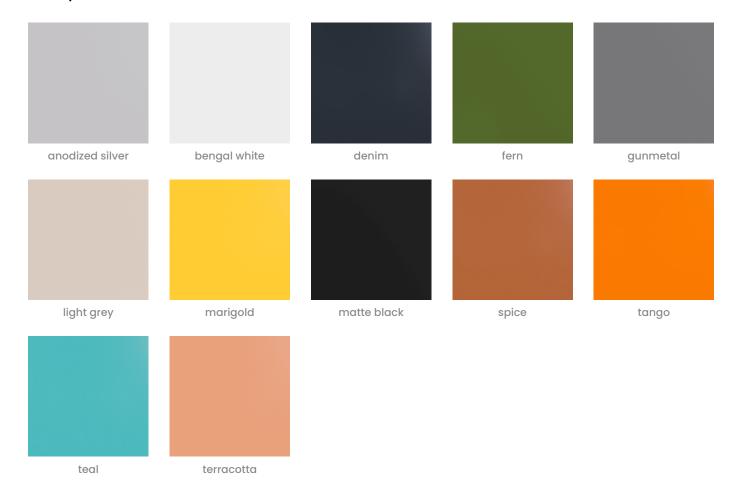

#### **Standard Finishes:**

30 Solid Colors: Bark, Brick, Cadet, Chambray, Cobalt, Ecru, Elderberry, Fossil, Frost, Grass, Greige, Ivory, Linen, Malachite, Mandarin, Meadow, Midnight, Ochre, Olive, Parchment, Pebble, Pewter, Saffron, Sky, Slate, Smoke, Storm, Sunshine, Tar, Twilight.

#### func solid colors

**Screens** » Suspended Screens