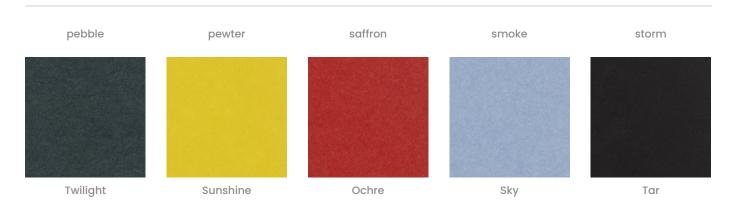

#### **Standard Finishes:**

30 Solid Colors: Bark, Brick, Cadet, Chambray, Cobalt, Ecru, Elderberry, Fossil, Frost, Grass, Greige, Ivory, Linen, Malachite, Mandarin, Meadow, Midnight, Ochre, Olive, Parchment, Pebble, Pewter, Saffron, Sky, Slate, Smoke, Storm, Sunshine, Tar, Twilight.