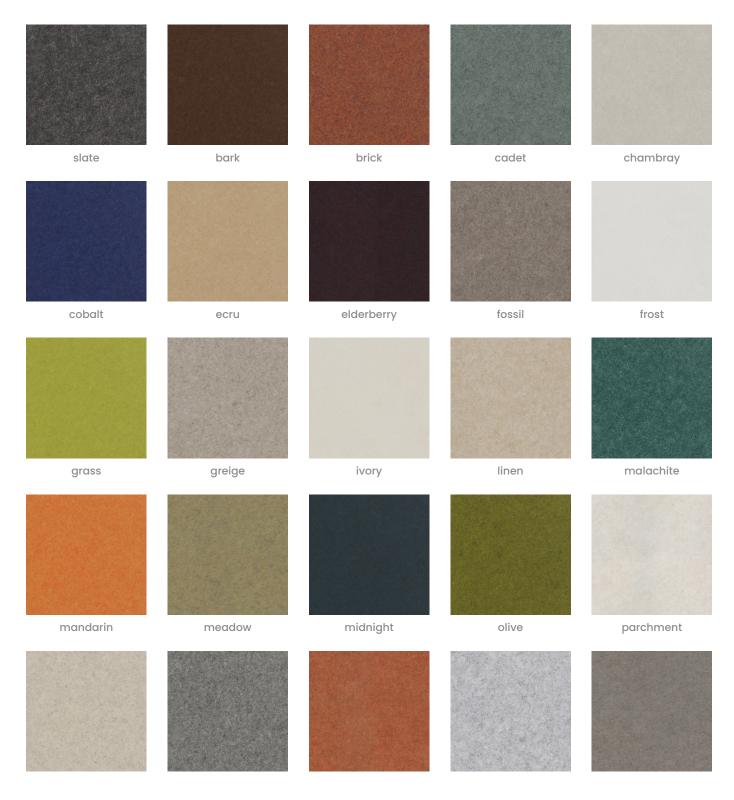

#### **PET Colours**

#### **Standard Finishes:**

30 Solid Colors: Bark, Brick, Cadet, Chambray, Cobalt, Ecru, Elderberry, Fossil, Frost, Grass, Greige, Ivory, Linen, Malachite, Mandarin, Meadow, Midnight, Ochre, Olive, Parchment, Pebble, Pewter, Saffron, Sky, Slate, Smoke, Storm, Sunshine, Tar, Twilight.