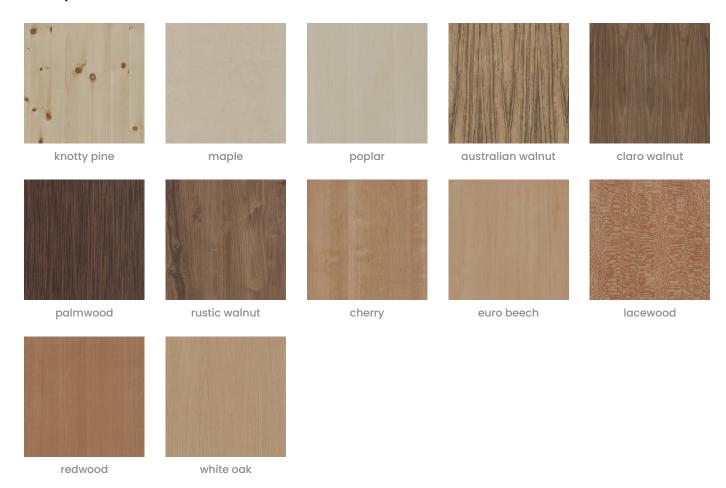

#### **Premium Finishes:**

**12 Premium Wood Prints:** Australian Walnut, Cherry, Claro Walnut, Euro Beech, Knotty Pine, Lace Wood, Maple, Palm Wood, Poplar, Redwood, Rustic Walnut, White Oak.

18 Premium Material Prints: Concrete Cast, Concrete Polished, Concrete Dark Tint, Raku Bone, Raku Luster, Raku Jade, Shale Light, Shale Medium, Shale Dark, Terracotta Sun Bleached, Terracotta Mission, Terracotta Antique, Terrazzo Light, Terrazzo Medium, Terrazzo Dark, Travertine Light, Travertine Medium, Travertine Dark.

#### func premium wood

**Screens** » Suspended Screens