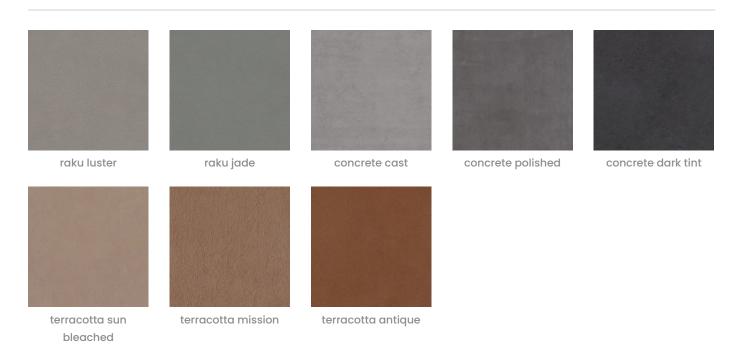

#### **Premium Finishes:**

**12 Premium Wood Prints:** Australian Walnut, Cherry, Claro Walnut, Euro Beech, Knotty Pine, Lace Wood, Maple, Palm Wood, Poplar, Redwood, Rustic Walnut, White Oak.

18 Premium Material Prints: Concrete Cast, Concrete Polished, Concrete Dark Tint, Raku Bone, Raku Luster, Raku Jade, Shale Light, Shale Medium, Shale Dark, Terracotta Sun Bleached, Terracotta Mission, Terracotta Antique, Terrazzo Light, Terrazzo Medium, Terrazzo Dark, Travertine Light, Travertine Medium, Travertine Dark.

#### func premium material

**Screens** » Suspended Screens