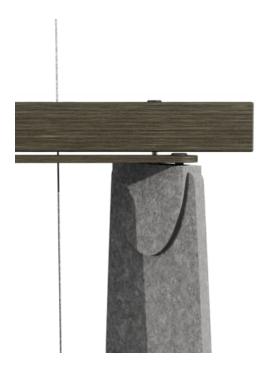

| Absorbs Noise      | Easy Install                                                                                                    | Easy Clean                                                                                                                                                                                                                                                  |  |
|--------------------|-----------------------------------------------------------------------------------------------------------------|-------------------------------------------------------------------------------------------------------------------------------------------------------------------------------------------------------------------------------------------------------------|--|
| ✓ Bleach Cleanable | ✓ Acoustic                                                                                                      |                                                                                                                                                                                                                                                             |  |
| Description        | The Bunji Rotating Screen is a contemporary suspended screen with sustainable PET louvers that open and close.  |                                                                                                                                                                                                                                                             |  |
|                    | work in spaces up to 13 ft hig<br>an engaging and more flexib<br>24 PET colors and 4 wood pri                   | widths, and adjustable ceiling mount, make it<br>h and 8 ft wide, while it's modern design offers<br>ble alternative to traditional walls. Available in<br>hts, this is an excellent option when you're after<br>ly minded space division or room creation. |  |
|                    | Manufactured in the USA, the Bunji Rotating Screen ships quickly, comes flat packed, and is simple to assemble. |                                                                                                                                                                                                                                                             |  |
|                    | func., Bunji Rotating Screens                                                                                   | are easily cleaned with bleach and water.                                                                                                                                                                                                                   |  |
| How to Specify     | <ul><li>Select 1 x PET Color</li><li>Black or White Powder Co.</li></ul>                                        | at ONLY                                                                                                                                                                                                                                                     |  |
| Composition        | Density 0.5 lb/ft² 2.4 kg /m²                                                                                   |                                                                                                                                                                                                                                                             |  |
|                    |                                                                                                                 |                                                                                                                                                                                                                                                             |  |