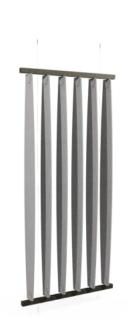

**Screens** » Suspended Screens

Collections: Bunji

Applications: Screens & Partitions

Bunji Rotating Screen Premium Wood Redwood

Bunji Closed

**Screens** » Suspended Screens

Bunji Rotating Screen is a contemporary suspended screen with louvers that easily open and close when you need to adjust privacy, light and sound.

| Absorbs Noise      | Easy Install                                                                                                    | Easy Clean                                                                                                                                                                                                                                                  |  |
|--------------------|-----------------------------------------------------------------------------------------------------------------|-------------------------------------------------------------------------------------------------------------------------------------------------------------------------------------------------------------------------------------------------------------|--|
| ✓ Bleach Cleanable | ✓ Acoustic                                                                                                      |                                                                                                                                                                                                                                                             |  |
| Description        | The Bunji Rotating Screen is a contemporary suspended screen with sustainable PET louvers that open and close.  |                                                                                                                                                                                                                                                             |  |
|                    | work in spaces up to 13 ft hig<br>an engaging and more flexib<br>24 PET colors and 4 wood pri                   | widths, and adjustable ceiling mount, make it<br>h and 8 ft wide, while it's modern design offers<br>ble alternative to traditional walls. Available in<br>hts, this is an excellent option when you're after<br>ly minded space division or room creation. |  |
|                    | Manufactured in the USA, the Bunji Rotating Screen ships quickly, comes flat packed, and is simple to assemble. |                                                                                                                                                                                                                                                             |  |
|                    | func., Bunji Rotating Screens                                                                                   | are easily cleaned with bleach and water.                                                                                                                                                                                                                   |  |
| How to Specify     | <ul><li>Select 1 x PET Color</li><li>Black or White Powder Co.</li></ul>                                        | at ONLY                                                                                                                                                                                                                                                     |  |
| Composition        | Density 0.5 lb/ft² 2.4 kg /m²                                                                                   |                                                                                                                                                                                                                                                             |  |
|                    |                                                                                                                 |                                                                                                                                                                                                                                                             |  |