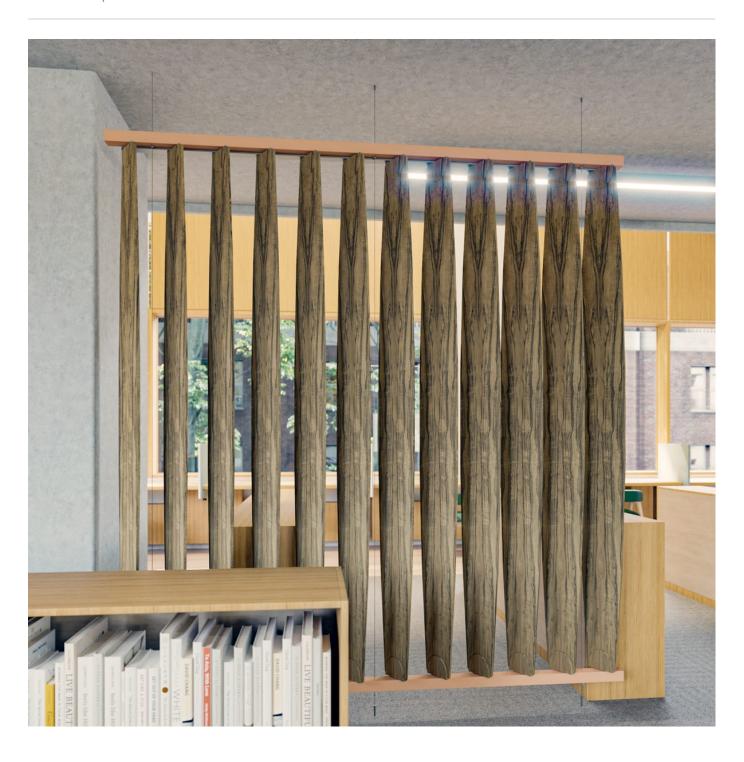

**Screens** » Suspended Screens

Collections: Bunji

Applications: Screens & Partitions

Bunji Rotating Screen Premium Wood Redwood

Bunji Closed

**Screens** » Suspended Screens

Bunji Rotating Screen is a contemporary suspended screen with louvers that easily open and close when you need to adjust privacy, light and sound.

| Absorbs Noise      | Easy Install                                                                                                    | Easy Clean                                                                                                                                                                                                                                                  |  |
|--------------------|-----------------------------------------------------------------------------------------------------------------|-------------------------------------------------------------------------------------------------------------------------------------------------------------------------------------------------------------------------------------------------------------|--|
| ✓ Bleach Cleanable | ✓ Acoustic                                                                                                      |                                                                                                                                                                                                                                                             |  |
| Description        | The Bunji Rotating Screen is a contemporary suspended screen with sustainable PET louvers that open and close.  |                                                                                                                                                                                                                                                             |  |
|                    | work in spaces up to 13 ft hig<br>an engaging and more flexib<br>24 PET colors and 4 wood pri                   | widths, and adjustable ceiling mount, make it<br>h and 8 ft wide, while it's modern design offers<br>ble alternative to traditional walls. Available in<br>hts, this is an excellent option when you're after<br>ly minded space division or room creation. |  |
|                    | Manufactured in the USA, the Bunji Rotating Screen ships quickly, comes flat packed, and is simple to assemble. |                                                                                                                                                                                                                                                             |  |
|                    | func., Bunji Rotating Screens                                                                                   | are easily cleaned with bleach and water.                                                                                                                                                                                                                   |  |
| How to Specify     | <ul><li>Select 1 x PET Color</li><li>Black or White Powder Co.</li></ul>                                        | at ONLY                                                                                                                                                                                                                                                     |  |
| Composition        | Density 0.5 lb/ft² 2.4 kg /m²                                                                                   |                                                                                                                                                                                                                                                             |  |
|                    |                                                                                                                 |                                                                                                                                                                                                                                                             |  |