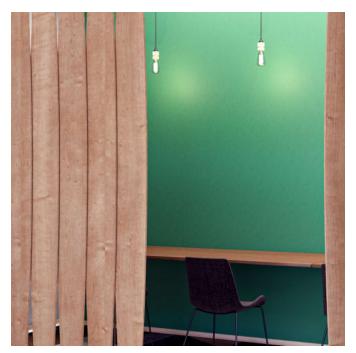

**Screens** » Suspended Screens

Collections: Bunji

Applications: Screens & Partitions

Bunji Rotating Screen Premium Wood Redwood

Bunji Closed

**Screens** » Suspended Screens

Bunji Rotating Screen is a contemporary suspended screen with louvers that easily open and close when you need to adjust privacy, light and sound.

| Absorbs Noise      | Easy Install                                                                                                    | Easy Clean                                                                                                                                                                                                                                                  |  |
|--------------------|-----------------------------------------------------------------------------------------------------------------|-------------------------------------------------------------------------------------------------------------------------------------------------------------------------------------------------------------------------------------------------------------|--|
| ✓ Bleach Cleanable | ✓ Acoustic                                                                                                      |                                                                                                                                                                                                                                                             |  |
| Description        | The Bunji Rotating Screen is a contemporary suspended screen with sustainable PET louvers that open and close.  |                                                                                                                                                                                                                                                             |  |
|                    | work in spaces up to 13 ft hig<br>an engaging and more flexib<br>24 PET colors and 4 wood pri                   | widths, and adjustable ceiling mount, make it<br>h and 8 ft wide, while it's modern design offers<br>ble alternative to traditional walls. Available in<br>hts, this is an excellent option when you're after<br>ly minded space division or room creation. |  |
|                    | Manufactured in the USA, the Bunji Rotating Screen ships quickly, comes flat packed, and is simple to assemble. |                                                                                                                                                                                                                                                             |  |
|                    | func., Bunji Rotating Screens                                                                                   | are easily cleaned with bleach and water.                                                                                                                                                                                                                   |  |
| How to Specify     | <ul><li>Select 1 x PET Color</li><li>Black or White Powder Co.</li></ul>                                        | at ONLY                                                                                                                                                                                                                                                     |  |
| Composition        | Density 0.5 lb/ft² 2.4 kg /m²                                                                                   |                                                                                                                                                                                                                                                             |  |
|                    |                                                                                                                 |                                                                                                                                                                                                                                                             |  |