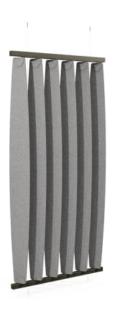

**Screens** » Suspended Screens

Collections: Bunji

Applications: Screens & Partitions

Bunji Rotating Screen Premium Wood Redwood

Bunji Closed

**Screens** » Suspended Screens

Bunji Rotating Screen is a contemporary suspended screen with louvers that easily open and close when you need to adjust privacy, light and sound.

| Absorbs Noise      | Easy Install                                                                                                    | Easy Clean                                                                                                                                                                                                                                                  |  |
|--------------------|-----------------------------------------------------------------------------------------------------------------|-------------------------------------------------------------------------------------------------------------------------------------------------------------------------------------------------------------------------------------------------------------|--|
| ✓ Bleach Cleanable | ✓ Acoustic                                                                                                      |                                                                                                                                                                                                                                                             |  |
| Description        | The Bunji Rotating Screen is a contemporary suspended screen with sustainable PET louvers that open and close.  |                                                                                                                                                                                                                                                             |  |
|                    | work in spaces up to 13 ft hig<br>an engaging and more flexib<br>24 PET colors and 4 wood pri                   | widths, and adjustable ceiling mount, make it<br>h and 8 ft wide, while it's modern design offers<br>ble alternative to traditional walls. Available in<br>hts, this is an excellent option when you're after<br>ly minded space division or room creation. |  |
|                    | Manufactured in the USA, the Bunji Rotating Screen ships quickly, comes flat packed, and is simple to assemble. |                                                                                                                                                                                                                                                             |  |
|                    | func., Bunji Rotating Screens                                                                                   | are easily cleaned with bleach and water.                                                                                                                                                                                                                   |  |
| How to Specify     | <ul><li>Select 1 x PET Color</li><li>Black or White Powder Co.</li></ul>                                        | at ONLY                                                                                                                                                                                                                                                     |  |
| Composition        | Density 0.5 lb/ft² 2.4 kg /m²                                                                                   |                                                                                                                                                                                                                                                             |  |
|                    |                                                                                                                 |                                                                                                                                                                                                                                                             |  |