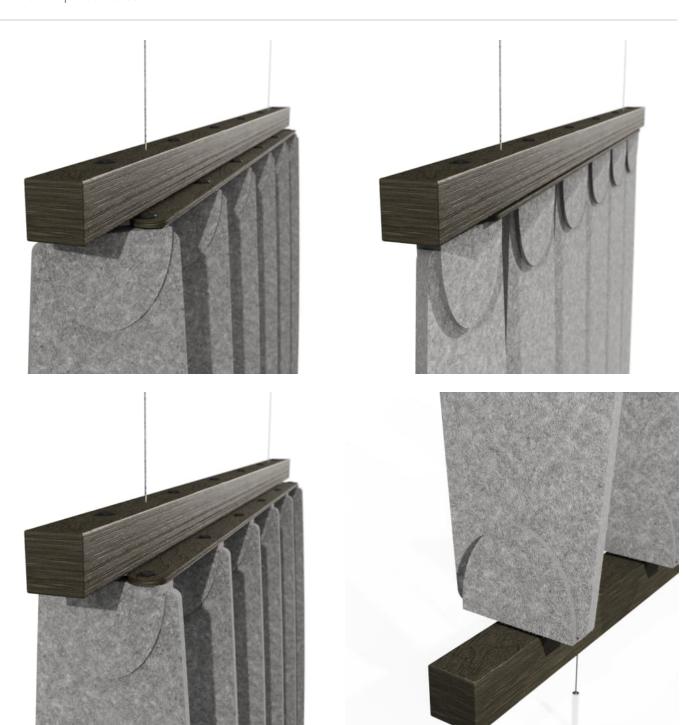

**Screens** » Suspended Screens

Collections: Bunji

Applications: Screens & Partitions

Bunji Rotating Screen Premium Wood Redwood

Bunji Closed

**Screens** » Suspended Screens

Bunji Rotating Screen is a contemporary suspended screen with louvers that easily open and close when you need to adjust privacy, light and sound.

| Absorbs Noise      | Easy Install                                                                                                    | Easy Clean                                                                                                                                                                                                                                                  |  |
|--------------------|-----------------------------------------------------------------------------------------------------------------|-------------------------------------------------------------------------------------------------------------------------------------------------------------------------------------------------------------------------------------------------------------|--|
| ✓ Bleach Cleanable | ✓ Acoustic                                                                                                      |                                                                                                                                                                                                                                                             |  |
| Description        | The Bunji Rotating Screen is a contemporary suspended screen with sustainable PET louvers that open and close.  |                                                                                                                                                                                                                                                             |  |
|                    | work in spaces up to 13 ft hig<br>an engaging and more flexib<br>24 PET colors and 4 wood pri                   | widths, and adjustable ceiling mount, make it<br>h and 8 ft wide, while it's modern design offers<br>ble alternative to traditional walls. Available in<br>hts, this is an excellent option when you're after<br>ly minded space division or room creation. |  |
|                    | Manufactured in the USA, the Bunji Rotating Screen ships quickly, comes flat packed, and is simple to assemble. |                                                                                                                                                                                                                                                             |  |
|                    | func., Bunji Rotating Screens                                                                                   | are easily cleaned with bleach and water.                                                                                                                                                                                                                   |  |
| How to Specify     | <ul><li>Select 1 x PET Color</li><li>Black or White Powder Co.</li></ul>                                        | at ONLY                                                                                                                                                                                                                                                     |  |
| Composition        | Density 0.5 lb/ft² 2.4 kg /m²                                                                                   |                                                                                                                                                                                                                                                             |  |
|                    |                                                                                                                 |                                                                                                                                                                                                                                                             |  |