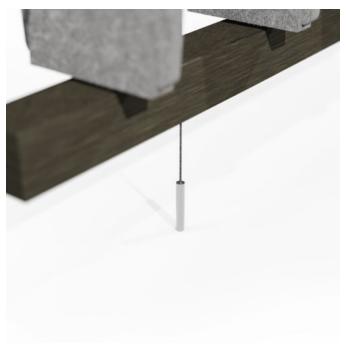

| Absorbs Noise      | Easy Install                                                                                                    | Easy Clean                                                                                                                                                                                                                                                  |  |
|--------------------|-----------------------------------------------------------------------------------------------------------------|-------------------------------------------------------------------------------------------------------------------------------------------------------------------------------------------------------------------------------------------------------------|--|
| ✓ Bleach Cleanable | ✓ Acoustic                                                                                                      |                                                                                                                                                                                                                                                             |  |
| Description        | The Bunji Rotating Screen is a contemporary suspended screen with sustainable PET louvers that open and close.  |                                                                                                                                                                                                                                                             |  |
|                    | work in spaces up to 13 ft hig<br>an engaging and more flexib<br>24 PET colors and 4 wood pri                   | widths, and adjustable ceiling mount, make it<br>h and 8 ft wide, while it's modern design offers<br>ble alternative to traditional walls. Available in<br>hts, this is an excellent option when you're after<br>ly minded space division or room creation. |  |
|                    | Manufactured in the USA, the Bunji Rotating Screen ships quickly, comes flat packed, and is simple to assemble. |                                                                                                                                                                                                                                                             |  |
|                    | func., Bunji Rotating Screens                                                                                   | are easily cleaned with bleach and water.                                                                                                                                                                                                                   |  |
| How to Specify     | <ul><li>Select 1 x PET Color</li><li>Black or White Powder Co.</li></ul>                                        | at ONLY                                                                                                                                                                                                                                                     |  |
| Composition        | Density 0.5 lb/ft² 2.4 kg /m²                                                                                   |                                                                                                                                                                                                                                                             |  |
|                    |                                                                                                                 |                                                                                                                                                                                                                                                             |  |

#### Made In

USA

| Lead Time              | 4 weeks                                                                                                                                                                        |  |
|------------------------|--------------------------------------------------------------------------------------------------------------------------------------------------------------------------------|--|
| Inclusions             | PET Blades, Cable System, Hardware                                                                                                                                             |  |
| Assembly & Delivery    | Flat pack delivery, minimal assembly required.  See installation instructions for detail.                                                                                      |  |
| Care Instructions      | Dab func. with a damp clean cloth and mild solution of liquid detergent and warm water. Repeat using only clean water, then pat dry with a lint free cloth.                    |  |
|                        | For difficult stains, use a solution of household bleach (10% bleach / 90% water).                                                                                             |  |
|                        | To remove the bleach, repeat using a clean, water dampened cloth, then pat dry.                                                                                                |  |
|                        | Always test in an inconspicuous area first and if you don't see the expected results, contact us.                                                                              |  |
| Warranty               | 5-year warranty.                                                                                                                                                               |  |
| Additional<br>Comments | To see how vivid the colors truly are, it's easy to request a sample through the "Request information" button on this page, or you can ask for one from your local sales guru. |  |