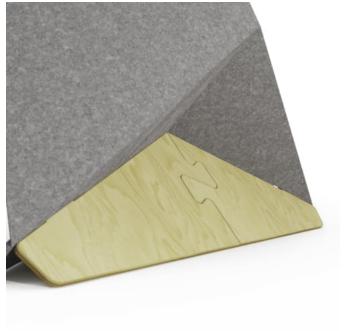

**Screens** » Floor Screens

Collections: Yakka

Applications: Screens & Partitions

**Screens** » Floor Screens

**Screens** » Floor Screens

**Screens** » Floor Screens

Yakka Floor Screen is one of a kind - a super light, noise absorbing, freestanding feature, that adds personality and privacy to open spaces.

| Absorbs Noise  | Easy Install                                                                                                                                                                                                                         | Easy Clean |  |  |  |  |
|----------------|--------------------------------------------------------------------------------------------------------------------------------------------------------------------------------------------------------------------------------------|------------|--|--|--|--|
| ✓ Acoustic     | ✓ Bleach Cleanable                                                                                                                                                                                                                   |            |  |  |  |  |
| Description    | The Yakka Floor Screen is a one of a kind, a free-standing room feature, that adds personality and reduces noise.                                                                                                                    |            |  |  |  |  |
|                | The unique cantilevered design creates a distinctive feature in almost any room. The 42" x 72" progressive aesthetics are complemented by the choice of 24 PET colors, 4 wood prints and a Blonde, Dark, White or Black wooden base. |            |  |  |  |  |
|                | Manufactured in the USA, the Yakka Floor Screen ships quickly, comes flat packed and is super simple to assemble.                                                                                                                    |            |  |  |  |  |
|                | func., Yakka Floor Screens are easily cleaned with bleach and water.                                                                                                                                                                 |            |  |  |  |  |
| How to Specify | Select 1 x PET Color                                                                                                                                                                                                                 |            |  |  |  |  |
|                | Select 1 x Wood Finish                                                                                                                                                                                                               |            |  |  |  |  |
|                | • Refer Product Specification Guide                                                                                                                                                                                                  |            |  |  |  |  |
| Composition    | Density 0.5 lb/ft² 2.4 kg /m²                                                                                                                                                                                                        |            |  |  |  |  |
|                |                                                                                                                                                                                                                                      |            |  |  |  |  |

#### **Dimensions**

42" (1067mm) w x 72" (1829mm) h x 21" (533mm) d

**Screens** » Floor Screens

| Fir | e | R | a | ti | n | a |
|-----|---|---|---|----|---|---|
|     |   |   |   |    |   |   |

Tested in accordance with AS ISO 9705 2003 for the purpose of determining the Group Number classification required by the Building Code of Australia for the control of fire spread on interior wall and ceiling linings.