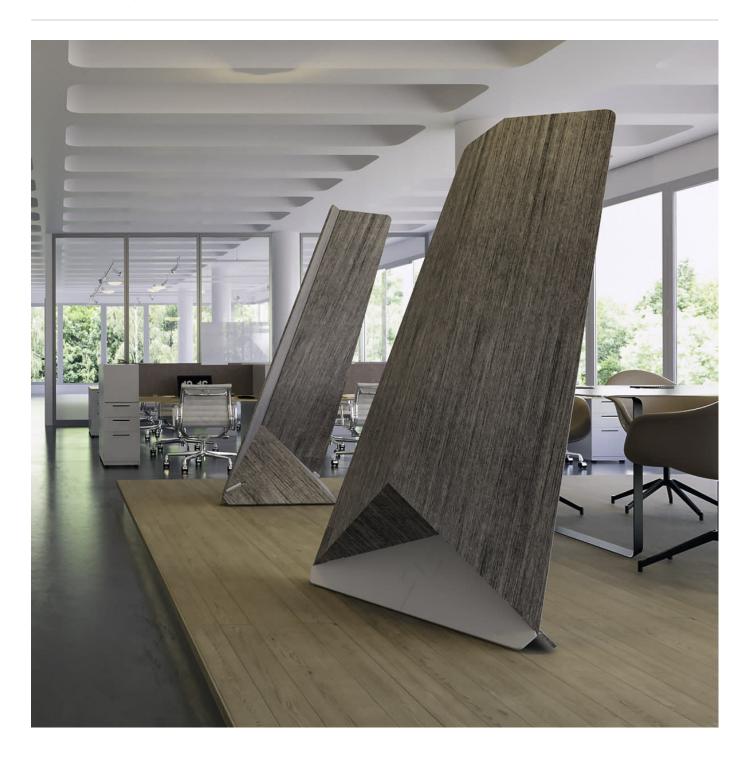

**Screens** » Floor Screens

Collections: Yakka

Applications: Screens & Partitions

**Screens** » Floor Screens

**Screens** » Floor Screens

**Screens** » Floor Screens

Yakka Floor Screen is one of a kind - a super light, noise absorbing, freestanding feature, that adds personality and privacy to open spaces.

| Absorbs Noise  | Easy Install                                                                                                                                                                                                                         | Easy Clean |  |  |  |  |
|----------------|--------------------------------------------------------------------------------------------------------------------------------------------------------------------------------------------------------------------------------------|------------|--|--|--|--|
| ✓ Acoustic     | ✓ Bleach Cleanable                                                                                                                                                                                                                   |            |  |  |  |  |
| Description    | The Yakka Floor Screen is a one of a kind, a free-standing room feature, that adds personality and reduces noise.                                                                                                                    |            |  |  |  |  |
|                | The unique cantilevered design creates a distinctive feature in almost any room. The 42" x 72" progressive aesthetics are complemented by the choice of 24 PET colors, 4 wood prints and a Blonde, Dark, White or Black wooden base. |            |  |  |  |  |
|                | Manufactured in the USA, the Yakka Floor Screen ships quickly, comes flat packed and is super simple to assemble.                                                                                                                    |            |  |  |  |  |
|                | func., Yakka Floor Screens are easily cleaned with bleach and water.                                                                                                                                                                 |            |  |  |  |  |
| How to Specify | Select 1 x PET Color                                                                                                                                                                                                                 |            |  |  |  |  |
|                | Select 1 x Wood Finish                                                                                                                                                                                                               |            |  |  |  |  |
|                | • Refer Product Specification Guide                                                                                                                                                                                                  |            |  |  |  |  |
| Composition    | Density 0.5 lb/ft² 2.4 kg /m²                                                                                                                                                                                                        |            |  |  |  |  |
|                |                                                                                                                                                                                                                                      |            |  |  |  |  |

#### **Dimensions**

42" (1067mm) w x 72" (1829mm) h x 21" (533mm) d

**Screens** » Floor Screens

| Fir | e | R | a | ti | n | a |
|-----|---|---|---|----|---|---|
|     |   |   |   |    |   |   |

Tested in accordance with AS ISO 9705 2003 for the purpose of determining the Group Number classification required by the Building Code of Australia for the control of fire spread on interior wall and ceiling linings.