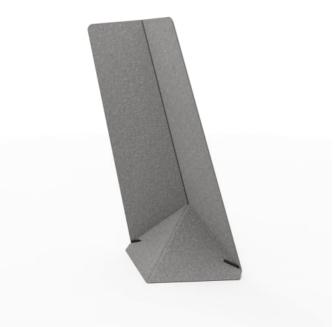

**Screens** » Floor Screens

Collections: Yakka

Applications: Screens & Partitions

**Screens** » Floor Screens

**Screens** » Floor Screens

**Screens** » Floor Screens

Yakka Floor Screen is one of a kind - a super light, noise absorbing, freestanding feature, that adds personality and privacy to open spaces.

| Absorbs Noise  | Easy Install                                                                                                                                                                                                                         | Easy Clean |  |  |  |  |
|----------------|--------------------------------------------------------------------------------------------------------------------------------------------------------------------------------------------------------------------------------------|------------|--|--|--|--|
| ✓ Acoustic     | ✓ Bleach Cleanable                                                                                                                                                                                                                   |            |  |  |  |  |
| Description    | The Yakka Floor Screen is a one of a kind, a free-standing room feature, that adds personality and reduces noise.                                                                                                                    |            |  |  |  |  |
|                | The unique cantilevered design creates a distinctive feature in almost any room. The 42" x 72" progressive aesthetics are complemented by the choice of 24 PET colors, 4 wood prints and a Blonde, Dark, White or Black wooden base. |            |  |  |  |  |
|                | Manufactured in the USA, the Yakka Floor Screen ships quickly, comes flat packed and is super simple to assemble.                                                                                                                    |            |  |  |  |  |
|                | func., Yakka Floor Screens are easily cleaned with bleach and water.                                                                                                                                                                 |            |  |  |  |  |
| How to Specify | Select 1 x PET Color                                                                                                                                                                                                                 |            |  |  |  |  |
|                | Select 1 x Wood Finish                                                                                                                                                                                                               |            |  |  |  |  |
|                | • Refer Product Specification Guide                                                                                                                                                                                                  |            |  |  |  |  |
| Composition    | Density 0.5 lb/ft² 2.4 kg /m²                                                                                                                                                                                                        |            |  |  |  |  |
|                |                                                                                                                                                                                                                                      |            |  |  |  |  |

#### **Dimensions**

42" (1067mm) w x 72" (1829mm) h x 21" (533mm) d

**Screens** » Floor Screens

| Fir | e | R | a | ti | n | a |
|-----|---|---|---|----|---|---|
|     |   |   |   |    |   |   |

Tested in accordance with AS ISO 9705 2003 for the purpose of determining the Group Number classification required by the Building Code of Australia for the control of fire spread on interior wall and ceiling linings.