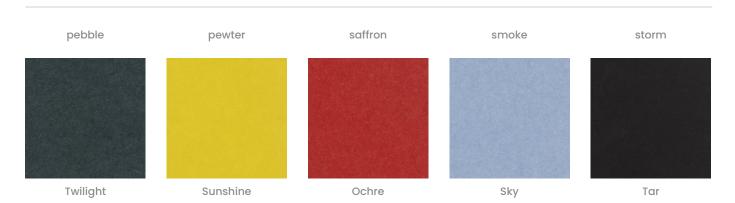

#### **Standard Finishes:**

30 Solid Colors: Bark, Brick, Cadet, Chambray, Cobalt, Ecru, Elderberry, Fossil, Frost, Grass, Greige, Ivory, Linen, Malachite, Mandarin, Meadow, Midnight, Ochre, Olive, Parchment, Pebble, Pewter, Saffron, Sky, Slate, Smoke, Storm, Sunshine, Tar, Twilight.

### func solid colors

**Screens** » Floor Screens