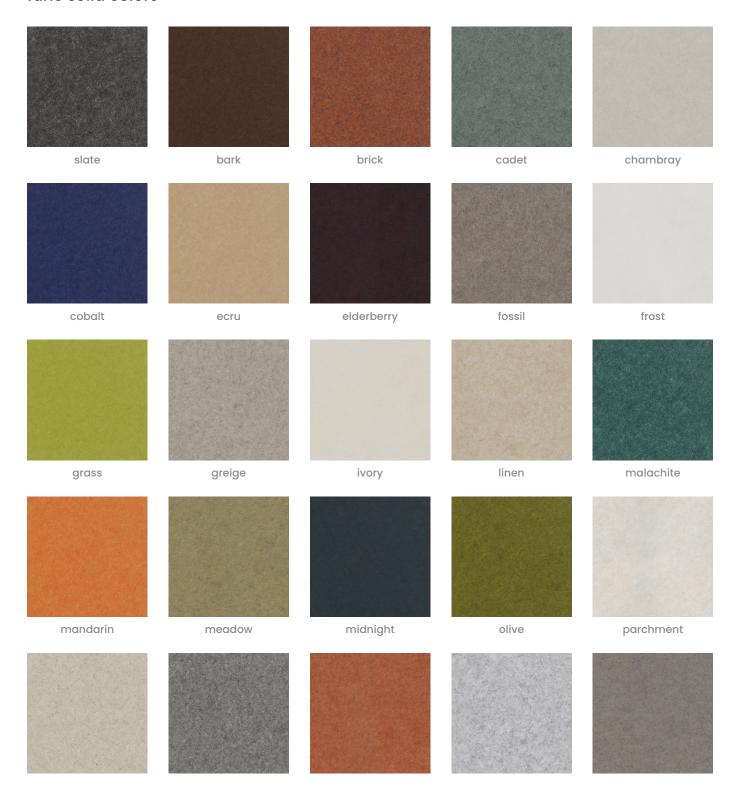

#### **Standard Finishes:**

30 Solid Colors: Bark, Brick, Cadet, Chambray, Cobalt, Ecru, Elderberry, Fossil, Frost, Grass, Greige, Ivory, Linen, Malachite, Mandarin, Meadow, Midnight, Ochre, Olive, Parchment, Pebble, Pewter, Saffron, Sky, Slate, Smoke, Storm, Sunshine, Tar, Twilight.

### func solid colors

**Screens** » Floor Screens