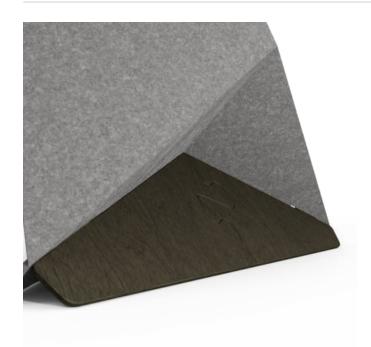

| Absorbs Noise  | Easy Install                                                                                                                                                                                                                         | Easy Clean |  |  |  |  |
|----------------|--------------------------------------------------------------------------------------------------------------------------------------------------------------------------------------------------------------------------------------|------------|--|--|--|--|
| ✓ Acoustic     | ✓ Bleach Cleanable                                                                                                                                                                                                                   |            |  |  |  |  |
| Description    | The Yakka Floor Screen is a one of a kind, a free-standing room feature, that adds personality and reduces noise.                                                                                                                    |            |  |  |  |  |
|                | The unique cantilevered design creates a distinctive feature in almost any room. The 42" x 72" progressive aesthetics are complemented by the choice of 24 PET colors, 4 wood prints and a Blonde, Dark, White or Black wooden base. |            |  |  |  |  |
|                | Manufactured in the USA, the Yakka Floor Screen ships quickly, comes flat packed and is super simple to assemble.                                                                                                                    |            |  |  |  |  |
|                | func., Yakka Floor Screens are easily cleaned with bleach and water.                                                                                                                                                                 |            |  |  |  |  |
| How to Specify | Select 1 x PET Color                                                                                                                                                                                                                 |            |  |  |  |  |
|                | Select 1 x Wood Finish                                                                                                                                                                                                               |            |  |  |  |  |
|                | • Refer Product Specification Guide                                                                                                                                                                                                  |            |  |  |  |  |
| Composition    | Density 0.5 lb/ft² 2.4 kg /m²                                                                                                                                                                                                        |            |  |  |  |  |
|                |                                                                                                                                                                                                                                      |            |  |  |  |  |

### Wood

- Blonde
- Dark
- White
- Black