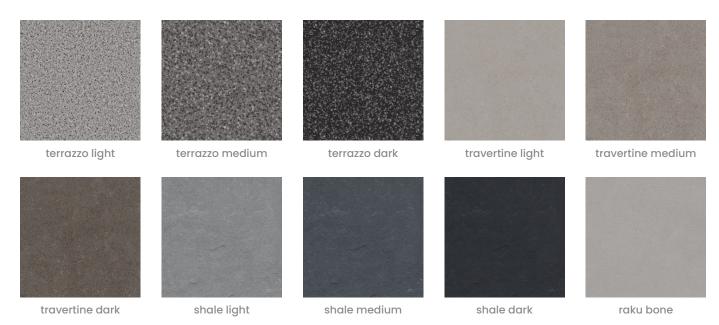

#### **Premium Finishes:**

**12 Premium Wood Prints:** Australian Walnut, Cherry, Claro Walnut, Euro Beech, Knotty Pine, Lace Wood, Maple, Palm Wood, Poplar, Redwood, Rustic Walnut, White Oak.

18 Premium Material Prints: Concrete Cast, Concrete Polished, Concrete Dark Tint, Raku Bone, Raku Luster, Raku Jade, Shale Light, Shale Medium, Shale Dark, Terracotta Sun Bleached, Terracotta Mission, Terracotta Antique, Terrazzo Light, Terrazzo Medium, Terrazzo Dark, Travertine Light, Travertine Medium, Travertine Dark.

### func premium material

**Screens** » Floor Screens