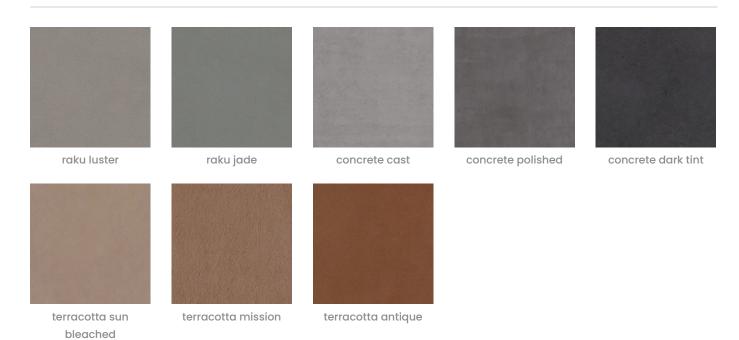

#### **Premium Finishes:**

**12 Premium Wood Prints:** Australian Walnut, Cherry, Claro Walnut, Euro Beech, Knotty Pine, Lace Wood, Maple, Palm Wood, Poplar, Redwood, Rustic Walnut, White Oak.

18 Premium Material Prints: Concrete Cast, Concrete Polished, Concrete Dark Tint, Raku Bone, Raku Luster, Raku Jade, Shale Light, Shale Medium, Shale Dark, Terracotta Sun Bleached, Terracotta Mission, Terracotta Antique, Terrazzo Light, Terrazzo Medium, Terrazzo Dark, Travertine Light, Travertine Medium, Travertine Dark.

### func premium material

**Screens** » Floor Screens