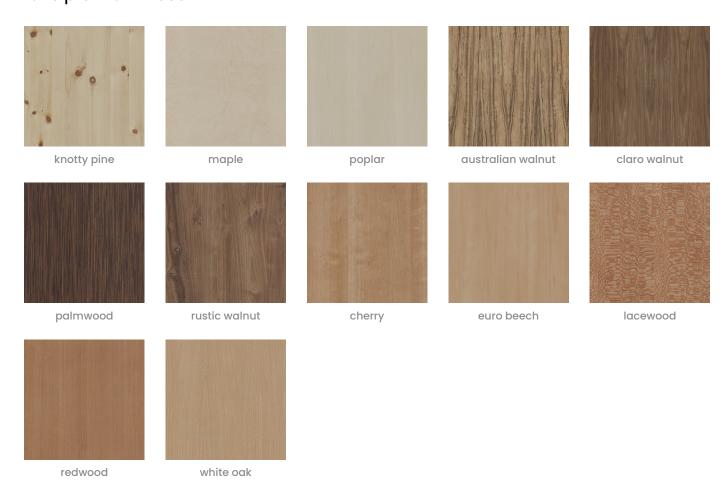

#### **Premium Finishes:**

**12 Premium Wood Prints:** Australian Walnut, Cherry, Claro Walnut, Euro Beech, Knotty Pine, Lace Wood, Maple, Palm Wood, Poplar, Redwood, Rustic Walnut, White Oak.

18 Premium Material Prints: Concrete Cast, Concrete Polished, Concrete Dark Tint, Raku Bone, Raku Luster, Raku Jade, Shale Light, Shale Medium, Shale Dark, Terracotta Sun Bleached, Terracotta Mission, Terracotta Antique, Terrazzo Light, Terrazzo Medium, Terrazzo Dark, Travertine Light, Travertine Medium, Travertine Dark.

### func premium wood

**Screens** » Floor Screens