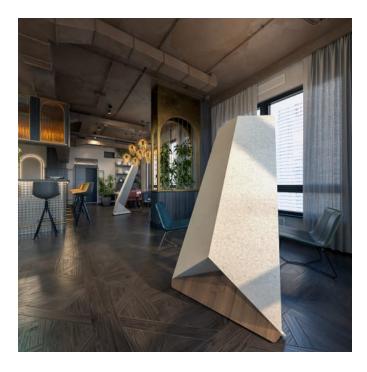

**Screens** » Floor Screens

Collections: Yakka

Applications: Screens & Partitions

**Screens** » Floor Screens

**Screens** » Floor Screens

**Screens** » Floor Screens

Yakka Floor Screen is one of a kind - a super light, noise absorbing, freestanding feature, that adds personality and privacy to open spaces.

| Absorbs Noise  | Easy Install                                                                                                                                                                                                                         | Easy Clean |  |  |  |  |
|----------------|--------------------------------------------------------------------------------------------------------------------------------------------------------------------------------------------------------------------------------------|------------|--|--|--|--|
| ✓ Acoustic     | ✓ Bleach Cleanable                                                                                                                                                                                                                   |            |  |  |  |  |
| Description    | The Yakka Floor Screen is a one of a kind, a free-standing room feature, that adds personality and reduces noise.                                                                                                                    |            |  |  |  |  |
|                | The unique cantilevered design creates a distinctive feature in almost any room. The 42" x 72" progressive aesthetics are complemented by the choice of 24 PET colors, 4 wood prints and a Blonde, Dark, White or Black wooden base. |            |  |  |  |  |
|                | Manufactured in the USA, the Yakka Floor Screen ships quickly, comes flat packed and is super simple to assemble.                                                                                                                    |            |  |  |  |  |
|                | func., Yakka Floor Screens are easily cleaned with bleach and water.                                                                                                                                                                 |            |  |  |  |  |
| How to Specify | Select 1 x PET Color                                                                                                                                                                                                                 |            |  |  |  |  |
|                | Select 1 x Wood Finish                                                                                                                                                                                                               |            |  |  |  |  |
|                | • Refer Product Specification Guide                                                                                                                                                                                                  |            |  |  |  |  |
| Composition    | Density 0.5 lb/ft² 2.4 kg /m²                                                                                                                                                                                                        |            |  |  |  |  |
|                |                                                                                                                                                                                                                                      |            |  |  |  |  |