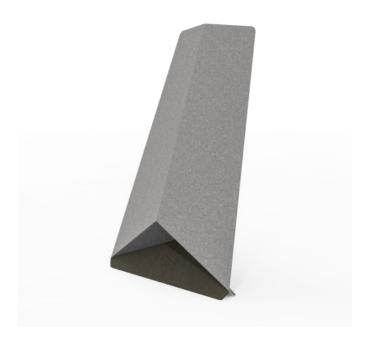

**Screens** » Floor Screens

Collections: Yakka

Applications: Screens & Partitions

**Screens** » Floor Screens

**Screens** » Floor Screens

**Screens** » Floor Screens

Yakka Floor Screen is one of a kind - a super light, noise absorbing, freestanding feature, that adds personality and privacy to open spaces.

| Absorbs Noise  | Easy Install                                                                                                                                                                                                                         | Easy Clean |  |  |  |  |
|----------------|--------------------------------------------------------------------------------------------------------------------------------------------------------------------------------------------------------------------------------------|------------|--|--|--|--|
| ✓ Acoustic     | ✓ Bleach Cleanable                                                                                                                                                                                                                   |            |  |  |  |  |
| Description    | The Yakka Floor Screen is a one of a kind, a free-standing room feature, that adds personality and reduces noise.                                                                                                                    |            |  |  |  |  |
|                | The unique cantilevered design creates a distinctive feature in almost any room. The 42" x 72" progressive aesthetics are complemented by the choice of 24 PET colors, 4 wood prints and a Blonde, Dark, White or Black wooden base. |            |  |  |  |  |
|                | Manufactured in the USA, the Yakka Floor Screen ships quickly, comes flat packed and is super simple to assemble.                                                                                                                    |            |  |  |  |  |
|                | func., Yakka Floor Screens are easily cleaned with bleach and water.                                                                                                                                                                 |            |  |  |  |  |
| How to Specify | Select 1 x PET Color                                                                                                                                                                                                                 |            |  |  |  |  |
|                | Select 1 x Wood Finish                                                                                                                                                                                                               |            |  |  |  |  |
|                | • Refer Product Specification Guide                                                                                                                                                                                                  |            |  |  |  |  |
| Composition    | Density 0.5 lb/ft² 2.4 kg /m²                                                                                                                                                                                                        |            |  |  |  |  |
|                |                                                                                                                                                                                                                                      |            |  |  |  |  |

#### **Dimensions**

42" (1067mm) w x 72" (1829mm) h x 21" (533mm) d

**Screens** » Floor Screens

| Fir | e | R | a | ti | n | a |
|-----|---|---|---|----|---|---|
|     |   |   |   |    |   |   |

Tested in accordance with AS ISO 9705 2003 for the purpose of determining the Group Number classification required by the Building Code of Australia for the control of fire spread on interior wall and ceiling linings.