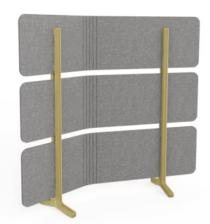

**Screens** » Floor Screens

Collections: Mallee

Applications: Screens & Partitions

**Screens** » Floor Screens

**Screens** » Floor Screens

**Screens** » Floor Screens

Mallee Floor Screen is a high-design space creator that bends in 2 directions and is easy to move whenever and wherever you need it to.

| Absorbs Noise      | Easy Install                                                                                                 | Easy Clean                                                                                                                                                                                   |  |
|--------------------|--------------------------------------------------------------------------------------------------------------|----------------------------------------------------------------------------------------------------------------------------------------------------------------------------------------------|--|
| ✓ Bleach Cleanable | ✓ Acoustic                                                                                                   |                                                                                                                                                                                              |  |
| Description        | The Mallee Floor Screen is a high-design space creator that bends when you need it to.                       |                                                                                                                                                                                              |  |
|                    | allow it to bend in a L, U or Z st<br>add stability; however you use                                         | s it easy to move, while the kerf cut section<br>hape. The wide feet and solid wood suppor<br>e it. With models available in 3 heights, 2<br>ood prints, there's something there for<br>ire. |  |
|                    | Manufactured in the USA, the Mallee Floor Screen ships quickly, comes flat packed and is simple to assemble. |                                                                                                                                                                                              |  |
|                    | func., Mallee Floor Screens are                                                                              | e easily cleaned with bleach and water.                                                                                                                                                      |  |
| How to Specify     | 1. Select PET Color                                                                                          |                                                                                                                                                                                              |  |
|                    | 2. Select Wood Finish                                                                                        |                                                                                                                                                                                              |  |
|                    | • Blonde                                                                                                     |                                                                                                                                                                                              |  |
|                    | • Dark Stain                                                                                                 |                                                                                                                                                                                              |  |
|                    | • White                                                                                                      |                                                                                                                                                                                              |  |
|                    | Matt Black                                                                                                   |                                                                                                                                                                                              |  |
|                    |                                                                                                              |                                                                                                                                                                                              |  |