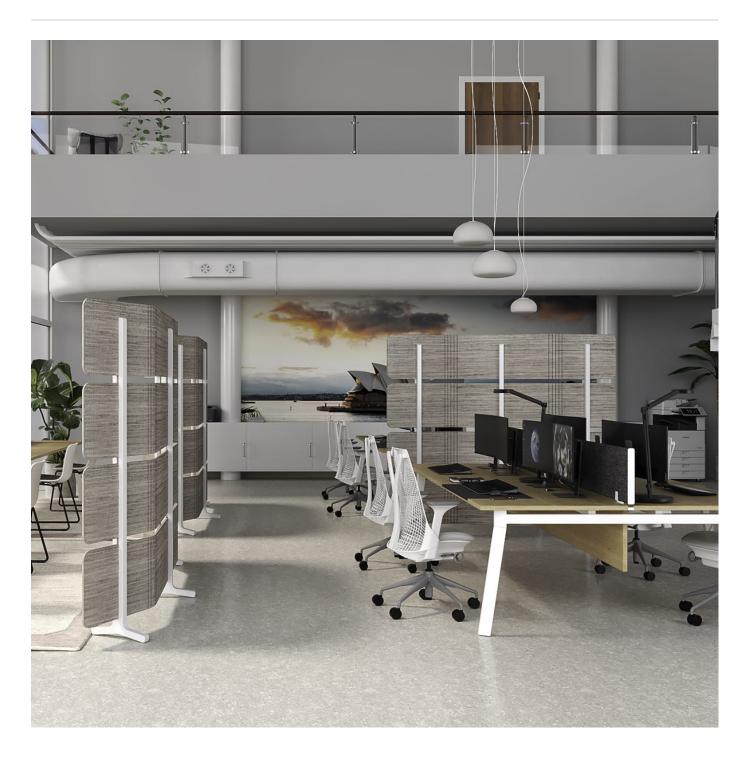

**Screens** » Floor Screens

Collections: Mallee

Applications: Screens & Partitions

**Screens** » Floor Screens

**Screens** » Floor Screens

**Screens** » Floor Screens

Mallee Floor Screen is a high-design space creator that bends in 2 directions and is easy to move whenever and wherever you need it to.

| Absorbs Noise      | Easy Install                                                                                                 | Easy Clean                                                                                                                                                                                   |  |
|--------------------|--------------------------------------------------------------------------------------------------------------|----------------------------------------------------------------------------------------------------------------------------------------------------------------------------------------------|--|
| ✓ Bleach Cleanable | ✓ Acoustic                                                                                                   |                                                                                                                                                                                              |  |
| Description        | The Mallee Floor Screen is a high-design space creator that bends when you need it to.                       |                                                                                                                                                                                              |  |
|                    | allow it to bend in a L, U or Z st<br>add stability; however you use                                         | s it easy to move, while the kerf cut section<br>hape. The wide feet and solid wood suppor<br>e it. With models available in 3 heights, 2<br>ood prints, there's something there for<br>ire. |  |
|                    | Manufactured in the USA, the Mallee Floor Screen ships quickly, comes flat packed and is simple to assemble. |                                                                                                                                                                                              |  |
|                    | func., Mallee Floor Screens are                                                                              | e easily cleaned with bleach and water.                                                                                                                                                      |  |
| How to Specify     | 1. Select PET Color                                                                                          |                                                                                                                                                                                              |  |
|                    | 2. Select Wood Finish                                                                                        |                                                                                                                                                                                              |  |
|                    | • Blonde                                                                                                     |                                                                                                                                                                                              |  |
|                    | • Dark Stain                                                                                                 |                                                                                                                                                                                              |  |
|                    | • White                                                                                                      |                                                                                                                                                                                              |  |
|                    | Matt Black                                                                                                   |                                                                                                                                                                                              |  |
|                    |                                                                                                              |                                                                                                                                                                                              |  |