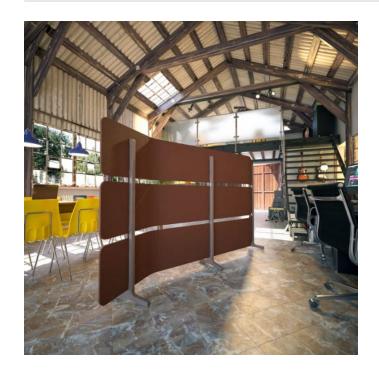

**Screens** » Floor Screens

Collections: Mallee

Applications: Screens & Partitions

**Screens** » Floor Screens

**Screens** » Floor Screens

**Screens** » Floor Screens

Mallee Floor Screen is a high-design space creator that bends in 2 directions and is easy to move whenever and wherever you need it to.

| Absorbs Noise      | Easy Install                                                                                                 | Easy Clean                                                                                                                                                                                   |  |
|--------------------|--------------------------------------------------------------------------------------------------------------|----------------------------------------------------------------------------------------------------------------------------------------------------------------------------------------------|--|
| ✓ Bleach Cleanable | ✓ Acoustic                                                                                                   |                                                                                                                                                                                              |  |
| Description        | The Mallee Floor Screen is a high-design space creator that bends when you need it to.                       |                                                                                                                                                                                              |  |
|                    | allow it to bend in a L, U or Z st<br>add stability; however you use                                         | s it easy to move, while the kerf cut section<br>hape. The wide feet and solid wood suppor<br>e it. With models available in 3 heights, 2<br>ood prints, there's something there for<br>ire. |  |
|                    | Manufactured in the USA, the Mallee Floor Screen ships quickly, comes flat packed and is simple to assemble. |                                                                                                                                                                                              |  |
|                    | func., Mallee Floor Screens are                                                                              | e easily cleaned with bleach and water.                                                                                                                                                      |  |
| How to Specify     | 1. Select PET Color                                                                                          |                                                                                                                                                                                              |  |
|                    | 2. Select Wood Finish                                                                                        |                                                                                                                                                                                              |  |
|                    | • Blonde                                                                                                     |                                                                                                                                                                                              |  |
|                    | • Dark Stain                                                                                                 |                                                                                                                                                                                              |  |
|                    | • White                                                                                                      |                                                                                                                                                                                              |  |
|                    | Matt Black                                                                                                   |                                                                                                                                                                                              |  |
|                    |                                                                                                              |                                                                                                                                                                                              |  |