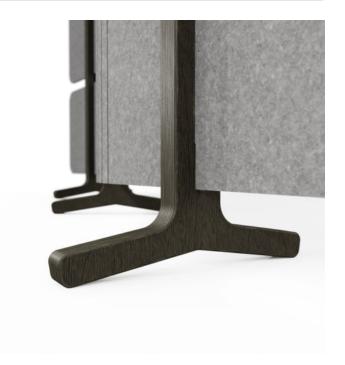

| Absorbs Noise      | Easy Install                                                                                                 | Easy Clean                                                                                                                                                                                   |  |
|--------------------|--------------------------------------------------------------------------------------------------------------|----------------------------------------------------------------------------------------------------------------------------------------------------------------------------------------------|--|
| ✓ Bleach Cleanable | ✓ Acoustic                                                                                                   |                                                                                                                                                                                              |  |
| Description        | The Mallee Floor Screen is a high-design space creator that bends when you need it to.                       |                                                                                                                                                                                              |  |
|                    | allow it to bend in a L, U or Z st<br>add stability; however you use                                         | s it easy to move, while the kerf cut section<br>hape. The wide feet and solid wood suppor<br>e it. With models available in 3 heights, 2<br>ood prints, there's something there for<br>ire. |  |
|                    | Manufactured in the USA, the Mallee Floor Screen ships quickly, comes flat packed and is simple to assemble. |                                                                                                                                                                                              |  |
|                    | func., Mallee Floor Screens are                                                                              | e easily cleaned with bleach and water.                                                                                                                                                      |  |
| How to Specify     | 1. Select PET Color                                                                                          |                                                                                                                                                                                              |  |
|                    | 2. Select Wood Finish                                                                                        |                                                                                                                                                                                              |  |
|                    | • Blonde                                                                                                     |                                                                                                                                                                                              |  |
|                    | • Dark Stain                                                                                                 |                                                                                                                                                                                              |  |
|                    | • White                                                                                                      |                                                                                                                                                                                              |  |
|                    | Matt Black                                                                                                   |                                                                                                                                                                                              |  |
|                    |                                                                                                              |                                                                                                                                                                                              |  |

#### Wood

- Blonde
- Dark
- White
- Black

**Screens** » Floor Screens

| Dimensions          | • 60" (1524mm) w x 54" (1372mm) h x 15" (377mm) d                                                                                                           |  |
|---------------------|-------------------------------------------------------------------------------------------------------------------------------------------------------------|--|
|                     | • 60" (1524mm) w x 72" (1829mm) h x 15" (377mm) d                                                                                                           |  |
|                     | • 84" (2134mm) w x 54" (1372mm) h x 15" (377mm) d                                                                                                           |  |
|                     | • 84" (2134mm) w x 72" (1829mm) h x 15" (377mm) d                                                                                                           |  |
|                     | • 108" (2744mm) w x 54" (1372mm) h x 15" (377mm) d                                                                                                          |  |
|                     | • 108" (2744mm) w x 72" (1829mm) h x 15" (377mm) d                                                                                                          |  |
| Fire Rating         | ASTM-E84 – Class A classification<br>AS ISO 9705 – 2003 – Group 1 classification<br>EN-13501 – B-s2-d0 classification                                       |  |
| Made In             | USA                                                                                                                                                         |  |
| Inclusions          | Wood Supports, PET Panels                                                                                                                                   |  |
| Assembly & Delivery | Flat pack delivery, minimal assembly required.                                                                                                              |  |
|                     | See installation instructions for detail.                                                                                                                   |  |
| Care Instructions   | Dab func. with a damp clean cloth and mild solution of liquid detergent and warm water. Repeat using only clean water, then pat dry with a lint free cloth. |  |
|                     | For difficult stains, use a solution of household bleach (10% bleach / 90% water).                                                                          |  |
|                     | To remove the bleach, repeat using a clean, water dampened cloth, then pat dry.                                                                             |  |
|                     | Always test in an inconspicuous area first and if you don't see the expected results, contact us.                                                           |  |
| Warranty            | 5-year warranty.                                                                                                                                            |  |