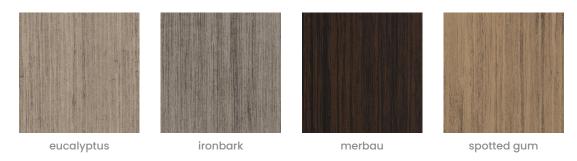

### func timber print

4 Timber Prints: Eucalyptus, Iron bark, Merbau, Spotted Gum.