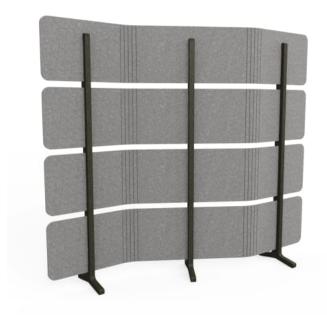

**Screens** » Floor Screens

Collections: Mallee

Applications: Screens & Partitions

**Screens** » Floor Screens

**Screens** » Floor Screens

**Screens** » Floor Screens

Mallee Floor Screen is a high-design space creator that bends in 2 directions and is easy to move whenever and wherever you need it to.

| Absorbs Noise      | Easy Install                                                                                                 | Easy Clean                                                                                                                                                                                   |  |
|--------------------|--------------------------------------------------------------------------------------------------------------|----------------------------------------------------------------------------------------------------------------------------------------------------------------------------------------------|--|
| ✓ Bleach Cleanable | ✓ Acoustic                                                                                                   |                                                                                                                                                                                              |  |
| Description        | The Mallee Floor Screen is a high-design space creator that bends when you need it to.                       |                                                                                                                                                                                              |  |
|                    | allow it to bend in a L, U or Z st<br>add stability; however you use                                         | s it easy to move, while the kerf cut section<br>hape. The wide feet and solid wood suppor<br>e it. With models available in 3 heights, 2<br>ood prints, there's something there for<br>ire. |  |
|                    | Manufactured in the USA, the Mallee Floor Screen ships quickly, comes flat packed and is simple to assemble. |                                                                                                                                                                                              |  |
|                    | func., Mallee Floor Screens are                                                                              | e easily cleaned with bleach and water.                                                                                                                                                      |  |
| How to Specify     | 1. Select PET Color                                                                                          |                                                                                                                                                                                              |  |
|                    | 2. Select Wood Finish                                                                                        |                                                                                                                                                                                              |  |
|                    | • Blonde                                                                                                     |                                                                                                                                                                                              |  |
|                    | • Dark Stain                                                                                                 |                                                                                                                                                                                              |  |
|                    | • White                                                                                                      |                                                                                                                                                                                              |  |
|                    | Matt Black                                                                                                   |                                                                                                                                                                                              |  |
|                    |                                                                                                              |                                                                                                                                                                                              |  |