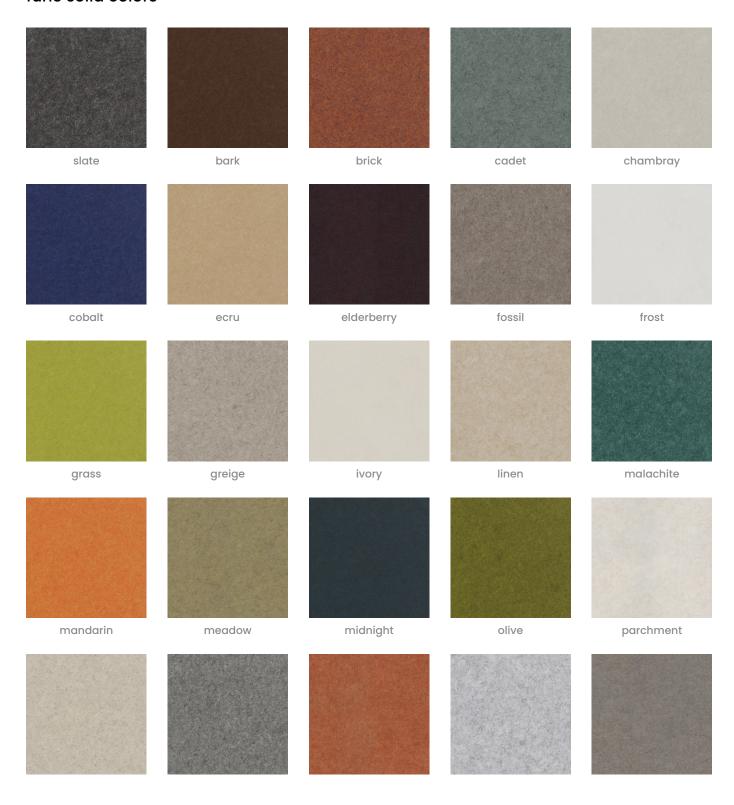

### func solid colors

**Screens** » Floor Screens

#### **Standard Finishes:**

30 Solid Colors: Bark, Brick, Cadet, Chambray, Cobalt, Ecru, Elderberry, Fossil, Frost, Grass, Greige, Ivory, Linen, Malachite, Mandarin, Meadow, Midnight, Ochre, Olive, Parchment, Pebble, Pewter, Saffron, Sky, Slate, Smoke, Storm, Sunshine, Tar, Twilight.