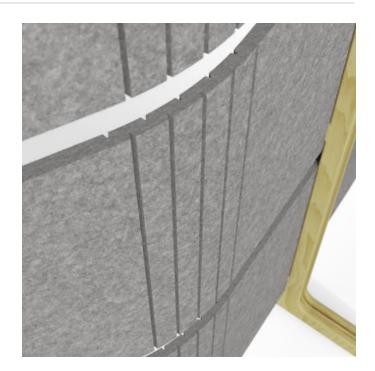

| Absorbs Noise      | Easy Install                                                                                                 | Easy Clean                                                                                                                                                                                   |  |
|--------------------|--------------------------------------------------------------------------------------------------------------|----------------------------------------------------------------------------------------------------------------------------------------------------------------------------------------------|--|
| ✓ Bleach Cleanable | ✓ Acoustic                                                                                                   |                                                                                                                                                                                              |  |
| Description        | The Mallee Floor Screen is a high-design space creator that bends when you need it to.                       |                                                                                                                                                                                              |  |
|                    | allow it to bend in a L, U or Z st<br>add stability; however you use                                         | s it easy to move, while the kerf cut section<br>hape. The wide feet and solid wood suppor<br>e it. With models available in 3 heights, 2<br>ood prints, there's something there for<br>ire. |  |
|                    | Manufactured in the USA, the Mallee Floor Screen ships quickly, comes flat packed and is simple to assemble. |                                                                                                                                                                                              |  |
|                    | func., Mallee Floor Screens are                                                                              | e easily cleaned with bleach and water.                                                                                                                                                      |  |
| How to Specify     | 1. Select PET Color                                                                                          |                                                                                                                                                                                              |  |
|                    | 2. Select Wood Finish                                                                                        |                                                                                                                                                                                              |  |
|                    | • Blonde                                                                                                     |                                                                                                                                                                                              |  |
|                    | • Dark Stain                                                                                                 |                                                                                                                                                                                              |  |
|                    | • White                                                                                                      |                                                                                                                                                                                              |  |
|                    | Matt Black                                                                                                   |                                                                                                                                                                                              |  |
|                    |                                                                                                              |                                                                                                                                                                                              |  |

#### Material

- 60% post-consumer recycled PET bottles.
- 35% pre-consumer recycled content from PET chips
- 5% bio-based Polylactic Acid (PLA)