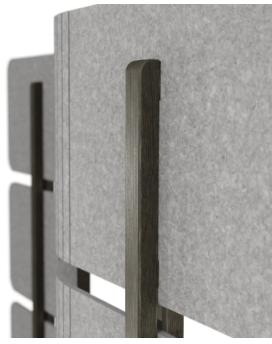

| Absorbs Noise      | Easy Install                                                                                                 | Easy Clean                                                                                                                                                                                   |  |
|--------------------|--------------------------------------------------------------------------------------------------------------|----------------------------------------------------------------------------------------------------------------------------------------------------------------------------------------------|--|
| ✓ Bleach Cleanable | ✓ Acoustic                                                                                                   |                                                                                                                                                                                              |  |
| Description        | The Mallee Floor Screen is a high-design space creator that bends when you need it to.                       |                                                                                                                                                                                              |  |
|                    | allow it to bend in a L, U or Z st<br>add stability; however you use                                         | s it easy to move, while the kerf cut section<br>hape. The wide feet and solid wood suppor<br>e it. With models available in 3 heights, 2<br>ood prints, there's something there for<br>ire. |  |
|                    | Manufactured in the USA, the Mallee Floor Screen ships quickly, comes flat packed and is simple to assemble. |                                                                                                                                                                                              |  |
|                    | func., Mallee Floor Screens are                                                                              | e easily cleaned with bleach and water.                                                                                                                                                      |  |
| How to Specify     | 1. Select PET Color                                                                                          |                                                                                                                                                                                              |  |
|                    | 2. Select Wood Finish                                                                                        |                                                                                                                                                                                              |  |
|                    | • Blonde                                                                                                     |                                                                                                                                                                                              |  |
|                    | • Dark Stain                                                                                                 |                                                                                                                                                                                              |  |
|                    | • White                                                                                                      |                                                                                                                                                                                              |  |
|                    | Matt Black                                                                                                   |                                                                                                                                                                                              |  |
|                    |                                                                                                              |                                                                                                                                                                                              |  |

#### Wood

- Blonde
- Dark
- White
- Black

**Screens** » Floor Screens

| Dimensions          | • 60" (1524mm) w x 54" (1372mm) h x 15" (377mm) d                                                                                                           |  |
|---------------------|-------------------------------------------------------------------------------------------------------------------------------------------------------------|--|
|                     | • 60" (1524mm) w x 72" (1829mm) h x 15" (377mm) d                                                                                                           |  |
|                     | • 84" (2134mm) w x 54" (1372mm) h x 15" (377mm) d                                                                                                           |  |
|                     | • 84" (2134mm) w x 72" (1829mm) h x 15" (377mm) d                                                                                                           |  |
|                     | • 108" (2744mm) w x 54" (1372mm) h x 15" (377mm) d                                                                                                          |  |
|                     | • 108" (2744mm) w x 72" (1829mm) h x 15" (377mm) d                                                                                                          |  |
| Fire Rating         | ASTM-E84 – Class A classification<br>AS ISO 9705 – 2003 – Group 1 classification<br>EN-13501 – B-s2-d0 classification                                       |  |
| Made In             | USA                                                                                                                                                         |  |
| Inclusions          | Wood Supports, PET Panels                                                                                                                                   |  |
| Assembly & Delivery | Flat pack delivery, minimal assembly required.                                                                                                              |  |
|                     | See installation instructions for detail.                                                                                                                   |  |
| Care Instructions   | Dab func. with a damp clean cloth and mild solution of liquid detergent and warm water. Repeat using only clean water, then pat dry with a lint free cloth. |  |
|                     | For difficult stains, use a solution of household bleach (10% bleach / 90% water).                                                                          |  |
|                     | To remove the bleach, repeat using a clean, water dampened cloth, then pat dry.                                                                             |  |
|                     | Always test in an inconspicuous area first and if you don't see the expected results, contact us.                                                           |  |
| Warranty            | 5-year warranty.                                                                                                                                            |  |

### func wood

Blonde