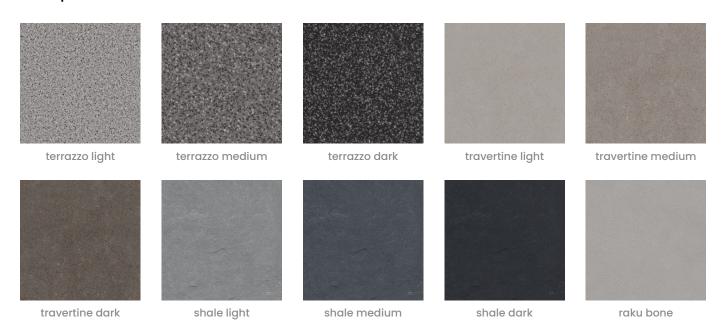

### func premium material

**Screens** » Floor Screens

#### **Premium Finishes:**

**12 Premium Wood Prints:** Australian Walnut, Cherry, Claro Walnut, Euro Beech, Knotty Pine, Lace Wood, Maple, Palm Wood, Poplar, Redwood, Rustic Walnut, White Oak.

18 Premium Material Prints: Concrete Cast, Concrete Polished, Concrete Dark Tint, Raku Bone, Raku Luster, Raku Jade, Shale Light, Shale Medium, Shale Dark, Terracotta Sun Bleached, Terracotta Mission, Terracotta Antique, Terrazzo Light, Terrazzo Medium, Terrazzo Dark, Travertine Light, Travertine Medium, Travertine Dark.