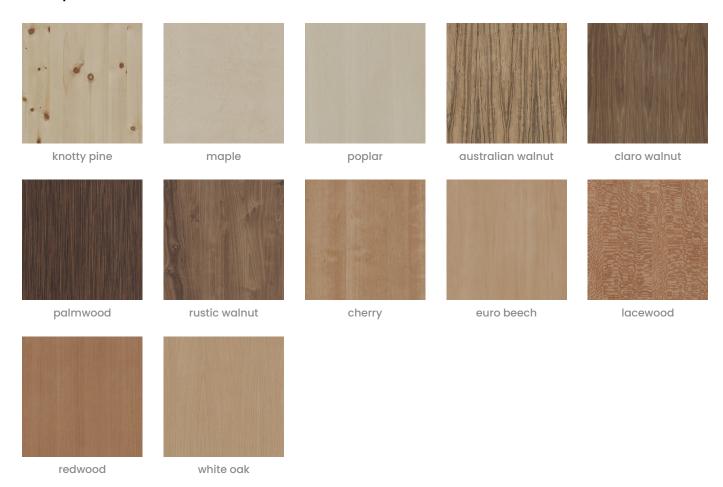

#### **Premium Finishes:**

**12 Premium Wood Prints:** Australian Walnut, Cherry, Claro Walnut, Euro Beech, Knotty Pine, Lace Wood, Maple, Palm Wood, Poplar, Redwood, Rustic Walnut, White Oak.

18 Premium Material Prints: Concrete Cast, Concrete Polished, Concrete Dark Tint, Raku Bone, Raku Luster, Raku Jade, Shale Light, Shale Medium, Shale Dark, Terracotta Sun Bleached, Terracotta Mission, Terracotta Antique, Terrazzo Light, Terrazzo Medium, Terrazzo Dark, Travertine Light, Travertine Medium, Travertine Dark.

### func premium wood

**Screens** » Floor Screens