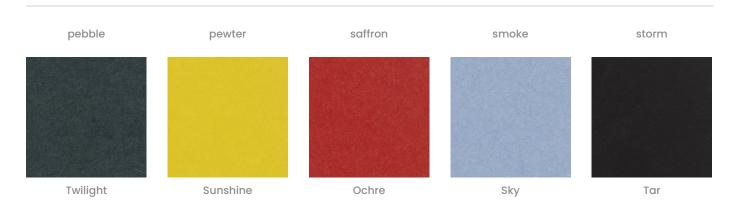

### func solid colors

**Screens** » Floor Screens

#### **Standard Finishes:**

30 Solid Colors: Bark, Brick, Cadet, Chambray, Cobalt, Ecru, Elderberry, Fossil, Frost, Grass, Greige, Ivory, Linen, Malachite, Mandarin, Meadow, Midnight, Ochre, Olive, Parchment, Pebble, Pewter, Saffron, Sky, Slate, Smoke, Storm, Sunshine, Tar, Twilight.