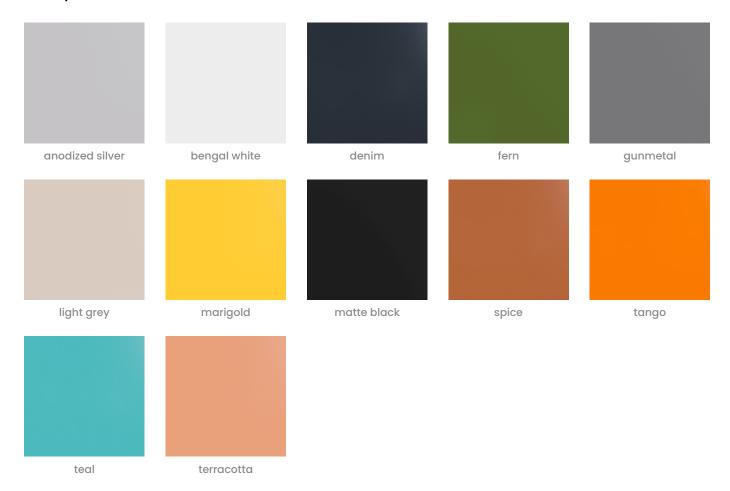

#### **Powder Coat**

Anodized Silver, Bengal White, Denim, Fern, Gunmetal, LT Grey, Marigold, Matte Black, Spice, Tango, Teal, Terracotta.

### func powdercoat