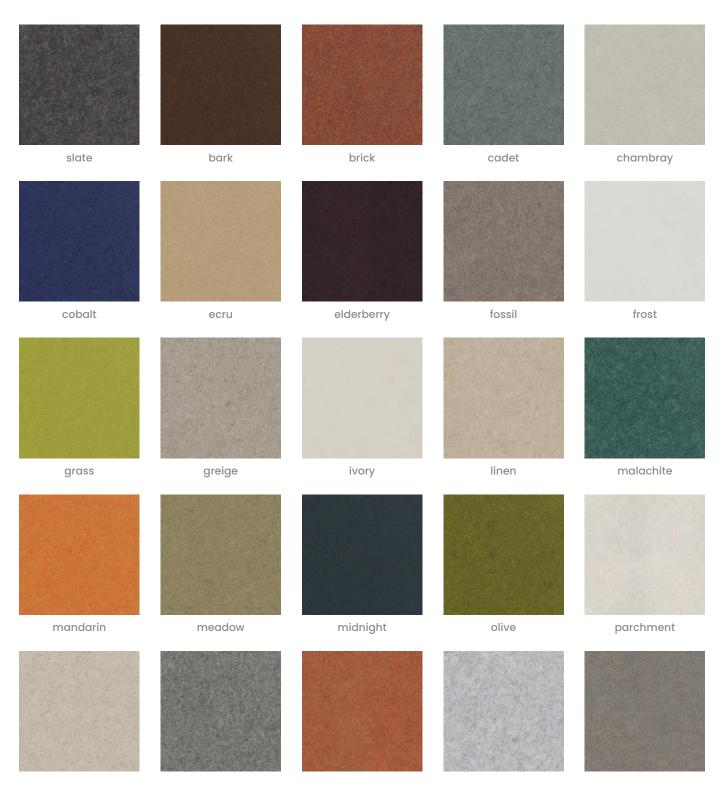

Walls » Mobile Walls

| PET Colours  | <b>Standard</b> | <b>Finishes</b> : |
|--------------|-----------------|-------------------|
| i Li Odiodio | 0 101110101101  |                   |

30 Solid Colors: Bark, Brick, Cadet, Chambray, Cobalt, Ecru, Elderberry, Fossil, Frost, Grass, Greige, Ivory, Linen, Malachite, Mandarin, Meadow, Midnight, Ochre, Olive, Parchment, Pebble, Pewter, Saffron, Sky, Slate, Smoke, Storm, Sunshine, Tar, Twilight.

#### func solid colors

Walls » Mobile Walls