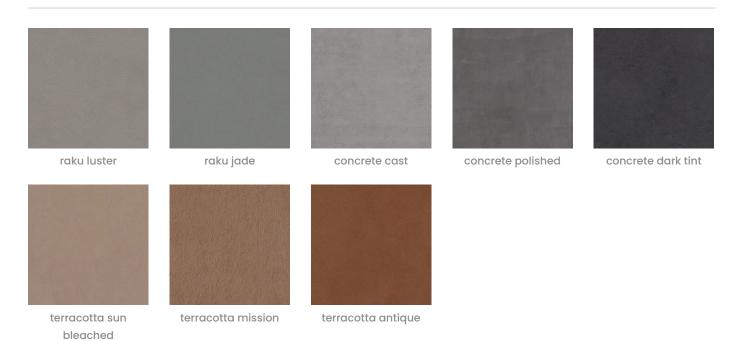

#### **Premium Finishes:**

**12 Premium Wood Prints:** Australian Walnut, Cherry, Claro Walnut, Euro Beech, Knotty Pine, Lace Wood, Maple, Palm Wood, Poplar, Redwood, Rustic Walnut, White Oak.

18 Premium Material Prints: Concrete Cast, Concrete Polished, Concrete Dark Tint, Raku Bone, Raku Luster, Raku Jade, Shale Light, Shale Medium, Shale Dark, Terracotta Sun Bleached, Terracotta Mission, Terracotta Antique, Terrazzo Light, Terrazzo Medium, Terrazzo Dark, Travertine Light, Travertine Medium, Travertine Dark.

### func premium material

Walls » Mobile Walls