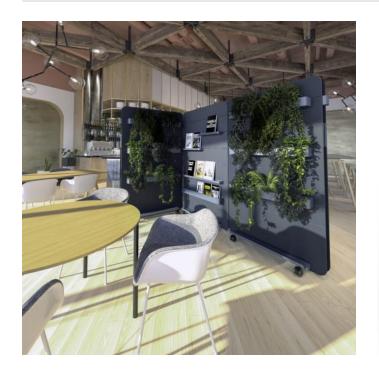

Walls » Mobile Walls

Collections: Cooee

Applications: Walls

Walls » Mobile Walls

Walls » Mobile Walls

Cooee Biophilia Wall - comes with 6 Bins that are perfect for plants. Even in a concrete jungle, remind yourself that Mother Nature isn't far away.

| Absorbs Noise      | Easy Install                                                                                                                                                            | Easy Clean                                                                                                                                         |
|--------------------|-------------------------------------------------------------------------------------------------------------------------------------------------------------------------|----------------------------------------------------------------------------------------------------------------------------------------------------|
| ✓ Bleach Cleanable | ✓ Acoustic                                                                                                                                                              |                                                                                                                                                    |
| Description        | It's an ideal wall to try out one of our four terrific timber prints. They're also equally good at storing homeless bits and pieces, big or small, from here and there. |                                                                                                                                                    |
|                    | casters, so that it's strong, sto                                                                                                                                       | is complemented by a steel base and lockable<br>able, and maneuverable. Superior noise<br>e combination of sustainable, sound absorbing<br>mbrane. |
|                    | It reminds us that even if we work in a concrete jungle, Mother Nature isn't far away.                                                                                  |                                                                                                                                                    |
|                    | func., Cooee Walls are easily cleaned with bleach and water                                                                                                             |                                                                                                                                                    |
| How to Specify     | • Select 1 x PET Color                                                                                                                                                  |                                                                                                                                                    |
|                    | Select 1 x Powder Coat Finish                                                                                                                                           |                                                                                                                                                    |
|                    | Refer Product Specification Guide                                                                                                                                       |                                                                                                                                                    |
| Composition        | PET Density 0.5 lb/ft² 2.4 kg /m²                                                                                                                                       |                                                                                                                                                    |
|                    |                                                                                                                                                                         |                                                                                                                                                    |