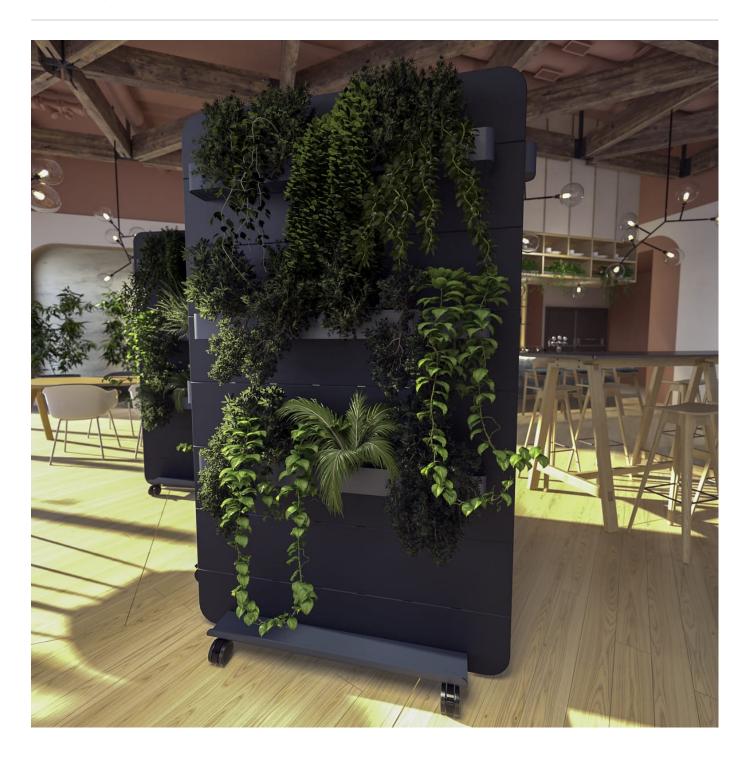

Walls » Mobile Walls

Collections: Cooee

Applications: Walls

Walls » Mobile Walls

Walls » Mobile Walls

Cooee Biophilia Wall - comes with 6 Bins that are perfect for plants. Even in a concrete jungle, remind yourself that Mother Nature isn't far away.

| Absorbs Noise      | Easy Install                                                                                                                                                            | Easy Clean                                                                                                                                         |
|--------------------|-------------------------------------------------------------------------------------------------------------------------------------------------------------------------|----------------------------------------------------------------------------------------------------------------------------------------------------|
| ✓ Bleach Cleanable | ✓ Acoustic                                                                                                                                                              |                                                                                                                                                    |
| Description        | It's an ideal wall to try out one of our four terrific timber prints. They're also equally good at storing homeless bits and pieces, big or small, from here and there. |                                                                                                                                                    |
|                    | casters, so that it's strong, sto                                                                                                                                       | is complemented by a steel base and lockable<br>able, and maneuverable. Superior noise<br>e combination of sustainable, sound absorbing<br>mbrane. |
|                    | It reminds us that even if we work in a concrete jungle, Mother Nature isn't far away.                                                                                  |                                                                                                                                                    |
|                    | func., Cooee Walls are easily cleaned with bleach and water                                                                                                             |                                                                                                                                                    |
| How to Specify     | • Select 1 x PET Color                                                                                                                                                  |                                                                                                                                                    |
|                    | Select 1 x Powder Coat Finish                                                                                                                                           |                                                                                                                                                    |
|                    | Refer Product Specification Guide                                                                                                                                       |                                                                                                                                                    |
| Composition        | PET Density 0.5 lb/ft² 2.4 kg /m²                                                                                                                                       |                                                                                                                                                    |
|                    |                                                                                                                                                                         |                                                                                                                                                    |

#### Material

- 60% post-consumer recycled PET bottles.
- 35% pre-consumer recycled content from PET chips
- 5% bio-based Polylactic Acid (PLA)

Accessories: Steel + PET insert/liner with powder coat finish

#### Dimensions

47.5" (1207mm) w x 78.5" (1994mm) h x 15" (380mm) d