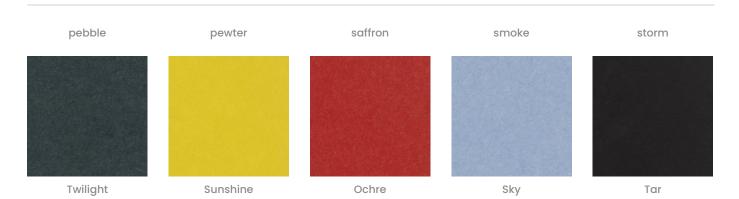

Walls » Mobile Walls

| PET Colours  | <b>Standard</b> | <b>Finishes</b> : |
|--------------|-----------------|-------------------|
| i Li Odiodio | 0 101110101101  |                   |

30 Solid Colors: Bark, Brick, Cadet, Chambray, Cobalt, Ecru, Elderberry, Fossil, Frost, Grass, Greige, Ivory, Linen, Malachite, Mandarin, Meadow, Midnight, Ochre, Olive, Parchment, Pebble, Pewter, Saffron, Sky, Slate, Smoke, Storm, Sunshine, Tar, Twilight.

#### func solid colors

Walls » Mobile Walls