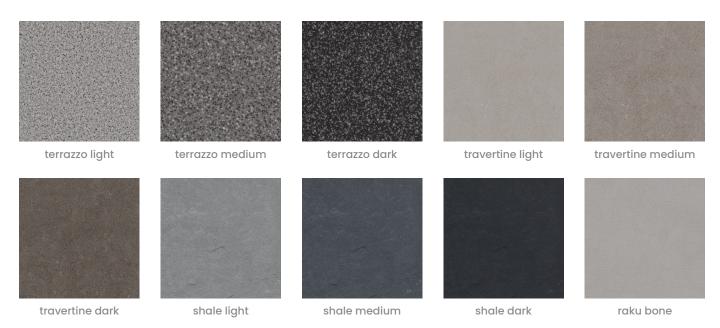

#### **Premium Finishes:**

**12 Premium Wood Prints:** Australian Walnut, Cherry, Claro Walnut, Euro Beech, Knotty Pine, Lace Wood, Maple, Palm Wood, Poplar, Redwood, Rustic Walnut, White Oak.

18 Premium Material Prints: Concrete Cast, Concrete Polished, Concrete Dark Tint, Raku Bone, Raku Luster, Raku Jade, Shale Light, Shale Medium, Shale Dark, Terracotta Sun Bleached, Terracotta Mission, Terracotta Antique, Terrazzo Light, Terrazzo Medium, Terrazzo Dark, Travertine Light, Travertine Medium, Travertine Dark.

### func premium material

Walls » Mobile Walls