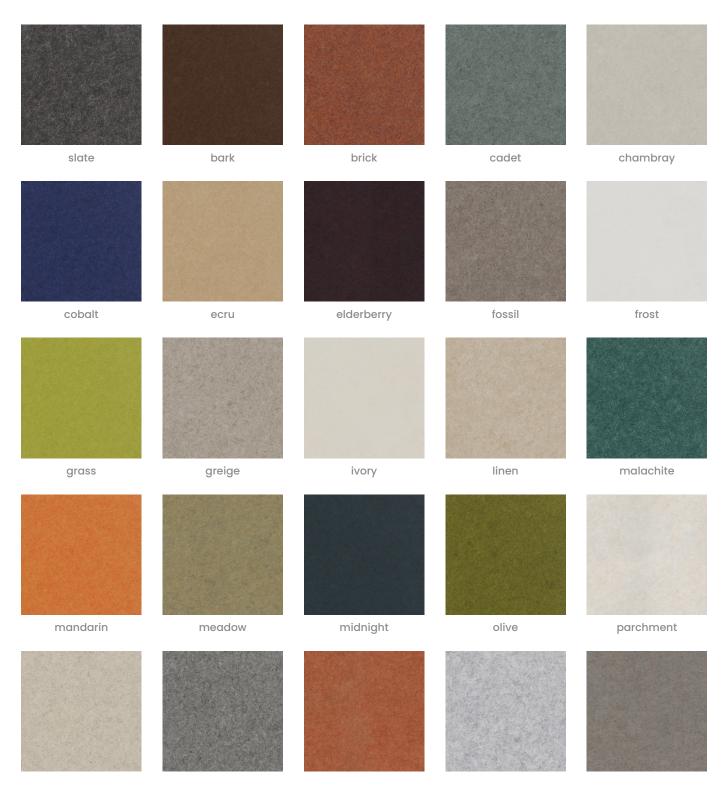

#### **Standard Finishes:**

30 Solid Colors: Bark, Brick, Cadet, Chambray, Cobalt, Ecru, Elderberry, Fossil, Frost, Grass, Greige, Ivory, Linen, Malachite, Mandarin, Meadow, Midnight, Ochre, Olive, Parchment, Pebble, Pewter, Saffron, Sky, Slate, Smoke, Storm, Sunshine, Tar, Twilight.

### func solid colors

Walls » Mobile Walls