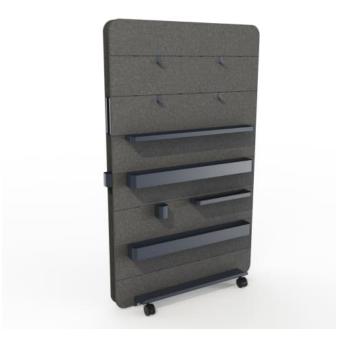

| Absorbs Noise      | Easy Install                                                                                                                                                                                                                                      | Easy Clean                                                                                                                                |  |
|--------------------|---------------------------------------------------------------------------------------------------------------------------------------------------------------------------------------------------------------------------------------------------|-------------------------------------------------------------------------------------------------------------------------------------------|--|
| ✓ Bleach Cleanable | ✓ Acoustic                                                                                                                                                                                                                                        |                                                                                                                                           |  |
| Description        | The "Swiss Army Wall", our ultimate multi-purpose mobile wall that stores almost anything. The four hooks, one short tray, two cups and two bins mean it doesn't just create a space, it creates space. It's like a mobile office, in the office. |                                                                                                                                           |  |
|                    | casters, so that its strong, stable                                                                                                                                                                                                               | complemented by a steel base and lockable<br>e, and maneuverable. Superior noise<br>combination of sustainable, sound absorbing<br>orane. |  |
|                    | It's perfect for teams who love pens, paperclips, erasers, and portable speakers.                                                                                                                                                                 |                                                                                                                                           |  |
|                    | func., Cooee Walls are easily cle                                                                                                                                                                                                                 | eaned with bleach and water.                                                                                                              |  |
| How to Specify     | Select 1 x PET Color                                                                                                                                                                                                                              |                                                                                                                                           |  |
|                    | Select 1 x Powder Coat Finish                                                                                                                                                                                                                     |                                                                                                                                           |  |
|                    | Refer Product Specification Guide                                                                                                                                                                                                                 |                                                                                                                                           |  |
| Composition        | Density 0.5 lb/ft² 2.4 kg /m²                                                                                                                                                                                                                     |                                                                                                                                           |  |
|                    |                                                                                                                                                                                                                                                   |                                                                                                                                           |  |