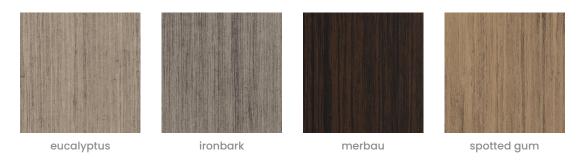

4 Timber Prints: Eucalyptus, Iron bark, Merbau, Spotted Gum.

### func timber print