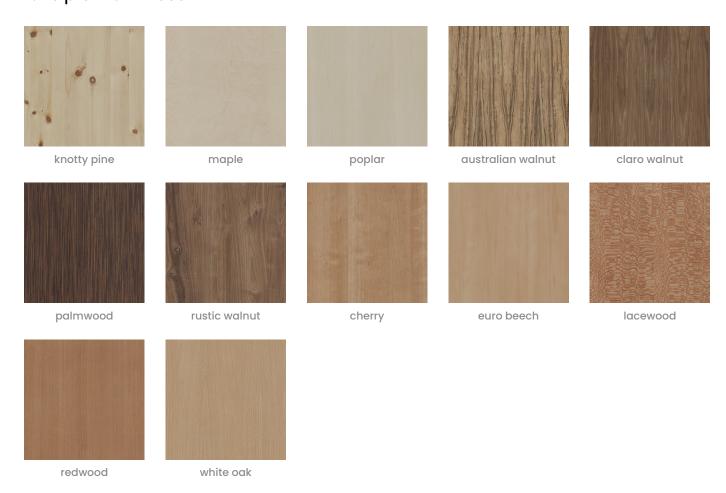

#### **Premium Finishes:**

12 Premium Wood Prints: Australian Walnut, Cherry, Claro Walnut, Euro Beech, Knotty Pine, Lace Wood, Maple, Palm Wood, Poplar, Redwood, Rustic Walnut, White Oak.

18 Premium Material Prints: Concrete Cast, Concrete Polished, Concrete Dark Tint, Raku Bone, Raku Luster, Raku Jade, Shale Light, Shale Medium, Shale Dark, Terracotta Sun Bleached, Terracotta Mission, Terracotta Antique, Terrazzo Light, Terrazzo Medium, Terrazzo Dark, Travertine Light, Travertine Medium, Travertine Dark.

### func premium wood

Walls » Mobile Walls