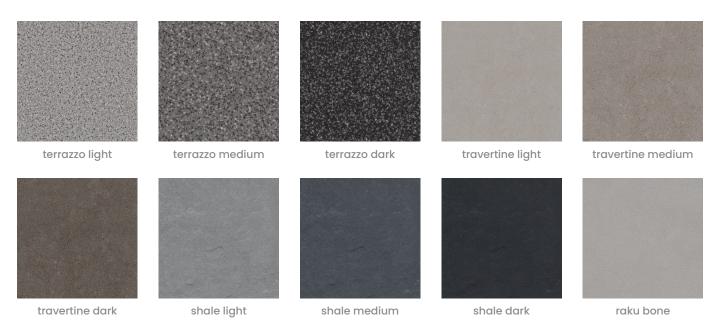

#### **Premium Finishes:**

12 Premium Wood Prints: Australian Walnut, Cherry, Claro Walnut, Euro Beech, Knotty Pine, Lace Wood, Maple, Palm Wood, Poplar, Redwood, Rustic Walnut, White Oak.

18 Premium Material Prints: Concrete Cast, Concrete Polished, Concrete Dark Tint, Raku Bone, Raku Luster, Raku Jade, Shale Light, Shale Medium, Shale Dark, Terracotta Sun Bleached, Terracotta Mission, Terracotta Antique, Terrazzo Light, Terrazzo Medium, Terrazzo Dark, Travertine Light, Travertine Medium, Travertine Dark.

### func premium material

Walls » Mobile Walls