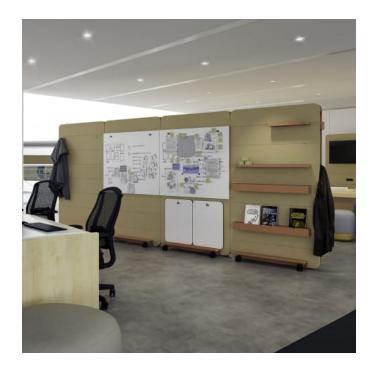

Walls » Mobile Walls

Collections: Cooee

Applications: Walls

Walls » Mobile Walls

Walls » Mobile Walls

Cooee Storage Wall - move it, hang it, store it and lots of it! Don't just create a space, create space. It's like a mobile office, in the office.

| Absorbs Noise      | Easy Install                                                                                                                                                                                                                                      | Easy Clean                                                                                                                                |  |
|--------------------|---------------------------------------------------------------------------------------------------------------------------------------------------------------------------------------------------------------------------------------------------|-------------------------------------------------------------------------------------------------------------------------------------------|--|
| ✓ Bleach Cleanable | ✓ Acoustic                                                                                                                                                                                                                                        |                                                                                                                                           |  |
| Description        | The "Swiss Army Wall", our ultimate multi-purpose mobile wall that stores almost anything. The four hooks, one short tray, two cups and two bins mean it doesn't just create a space, it creates space. It's like a mobile office, in the office. |                                                                                                                                           |  |
|                    | casters, so that its strong, stable                                                                                                                                                                                                               | complemented by a steel base and lockable<br>e, and maneuverable. Superior noise<br>combination of sustainable, sound absorbing<br>orane. |  |
|                    | It's perfect for teams who love pens, paperclips, erasers, and portable speakers.                                                                                                                                                                 |                                                                                                                                           |  |
|                    | func., Cooee Walls are easily cle                                                                                                                                                                                                                 | eaned with bleach and water.                                                                                                              |  |
| How to Specify     | Select 1 x PET Color                                                                                                                                                                                                                              |                                                                                                                                           |  |
|                    | Select 1 x Powder Coat Finish                                                                                                                                                                                                                     |                                                                                                                                           |  |
|                    | Refer Product Specification Guide                                                                                                                                                                                                                 |                                                                                                                                           |  |
| Composition        | Density 0.5 lb/ft² 2.4 kg /m²                                                                                                                                                                                                                     |                                                                                                                                           |  |
|                    |                                                                                                                                                                                                                                                   |                                                                                                                                           |  |