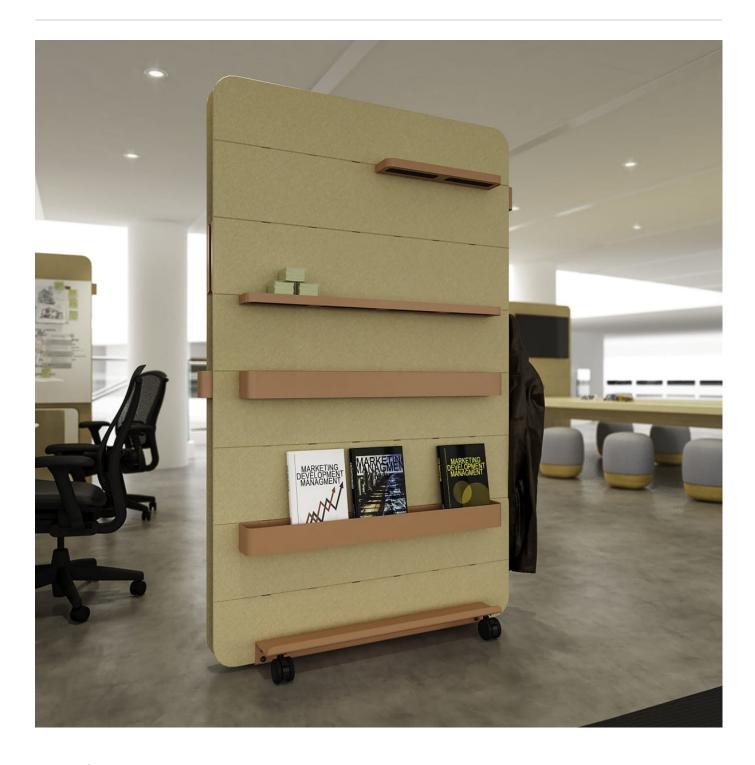

Walls » Mobile Walls

Collections: Cooee

Applications: Walls

Walls » Mobile Walls

Walls » Mobile Walls

Cooee Storage Wall - move it, hang it, store it and lots of it! Don't just create a space, create space. It's like a mobile office, in the office.

| Absorbs Noise      | Easy Install                                                                                                                                                                                                                                      | Easy Clean                                                                                                                                |  |
|--------------------|---------------------------------------------------------------------------------------------------------------------------------------------------------------------------------------------------------------------------------------------------|-------------------------------------------------------------------------------------------------------------------------------------------|--|
| ✓ Bleach Cleanable | ✓ Acoustic                                                                                                                                                                                                                                        |                                                                                                                                           |  |
| Description        | The "Swiss Army Wall", our ultimate multi-purpose mobile wall that stores almost anything. The four hooks, one short tray, two cups and two bins mean it doesn't just create a space, it creates space. It's like a mobile office, in the office. |                                                                                                                                           |  |
|                    | casters, so that its strong, stable                                                                                                                                                                                                               | complemented by a steel base and lockable<br>e, and maneuverable. Superior noise<br>combination of sustainable, sound absorbing<br>orane. |  |
|                    | It's perfect for teams who love pens, paperclips, erasers, and portable speakers.                                                                                                                                                                 |                                                                                                                                           |  |
|                    | func., Cooee Walls are easily cle                                                                                                                                                                                                                 | eaned with bleach and water.                                                                                                              |  |
| How to Specify     | Select 1 x PET Color                                                                                                                                                                                                                              |                                                                                                                                           |  |
|                    | Select 1 x Powder Coat Finish                                                                                                                                                                                                                     |                                                                                                                                           |  |
|                    | Refer Product Specification Guide                                                                                                                                                                                                                 |                                                                                                                                           |  |
| Composition        | Density 0.5 lb/ft² 2.4 kg /m²                                                                                                                                                                                                                     |                                                                                                                                           |  |
|                    |                                                                                                                                                                                                                                                   |                                                                                                                                           |  |