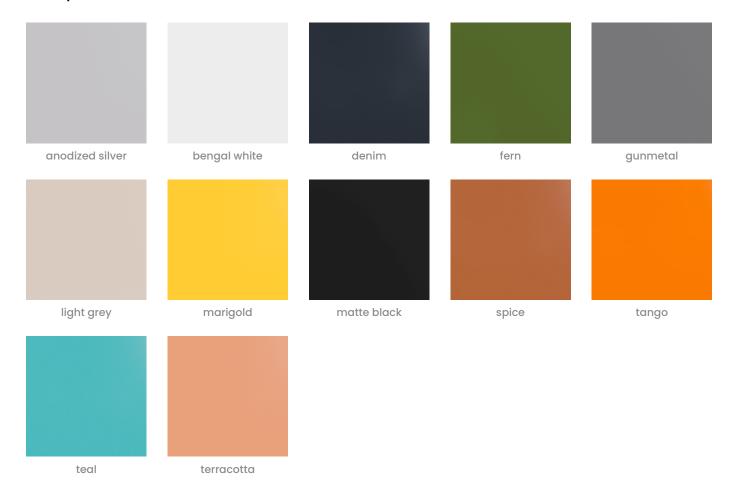

#### **Powder Coat**

Anodized Silver, Bengal White, Denim, Fern, Gunmetal, LT Grey, Marigold, Matte Black, Spice, Tango, Teal, Terracotta.

## func powdercoat