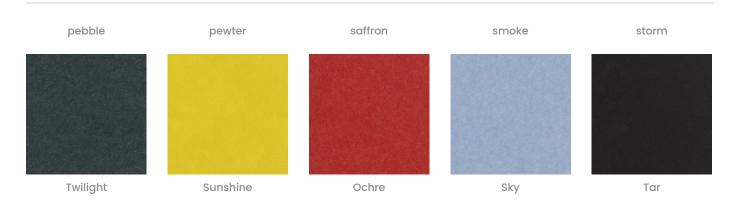

#### **Standard Finishes:**

30 Solid Colors: Bark, Brick, Cadet, Chambray, Cobalt, Ecru, Elderberry, Fossil, Frost, Grass, Greige, Ivory, Linen, Malachite, Mandarin, Meadow, Midnight, Ochre, Olive, Parchment, Pebble, Pewter, Saffron, Sky, Slate, Smoke, Storm, Sunshine, Tar, Twilight.

#### **Powder Coat**

Anodized Silver, Bengal White, Denim, Fern, Gunmetal, LT Grey, Marigold, Matte Black, Spice, Tango, Teal, Terracotta.

### func solid colors

Walls » Mobile Walls