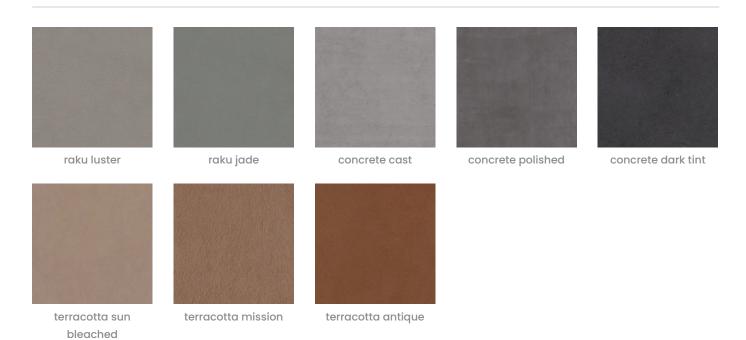

#### **Premium Finishes:**

12 Premium Wood Prints: Australian Walnut, Cherry, Claro Walnut, Euro Beech, Knotty Pine, Lace Wood, Maple, Palm Wood, Poplar, Redwood, Rustic Walnut, White Oak.

18 Premium Material Prints: Concrete Cast, Concrete Polished, Concrete Dark Tint, Raku Bone, Raku Luster, Raku Jade, Shale Light, Shale Medium, Shale Dark, Terracotta Sun Bleached, Terracotta Mission, Terracotta Antique, Terrazzo Light, Terrazzo Medium, Terrazzo Dark, Travertine Light, Travertine Medium, Travertine Dark.

### func premium material

Walls » Mobile Walls