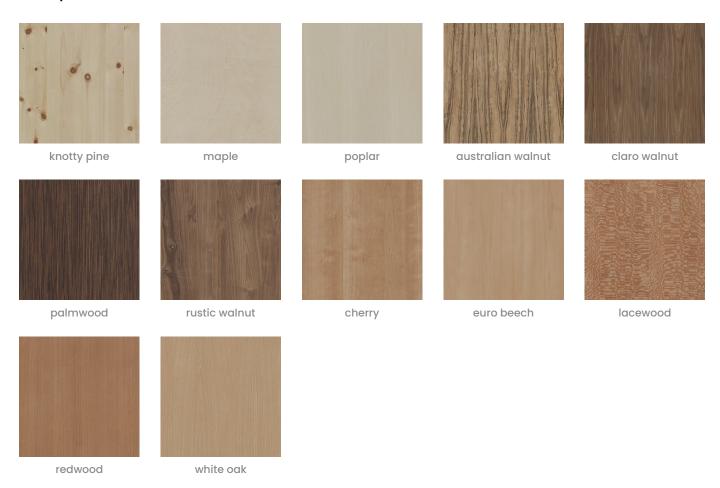

#### **Premium Finishes:**

**12 Premium Wood Prints:** Australian Walnut, Cherry, Claro Walnut, Euro Beech, Knotty Pine, Lace Wood, Maple, Palm Wood, Poplar, Redwood, Rustic Walnut, White Oak.

18 Premium Material Prints: Concrete Cast, Concrete Polished, Concrete Dark Tint, Raku Bone, Raku Luster, Raku Jade, Shale Light, Shale Medium, Shale Dark, Terracotta Sun Bleached, Terracotta Mission, Terracotta Antique, Terrazzo Light, Terrazzo Medium, Terrazzo Dark, Travertine Light, Travertine Medium, Travertine Dark.

### func premium wood

Walls » Mobile Walls