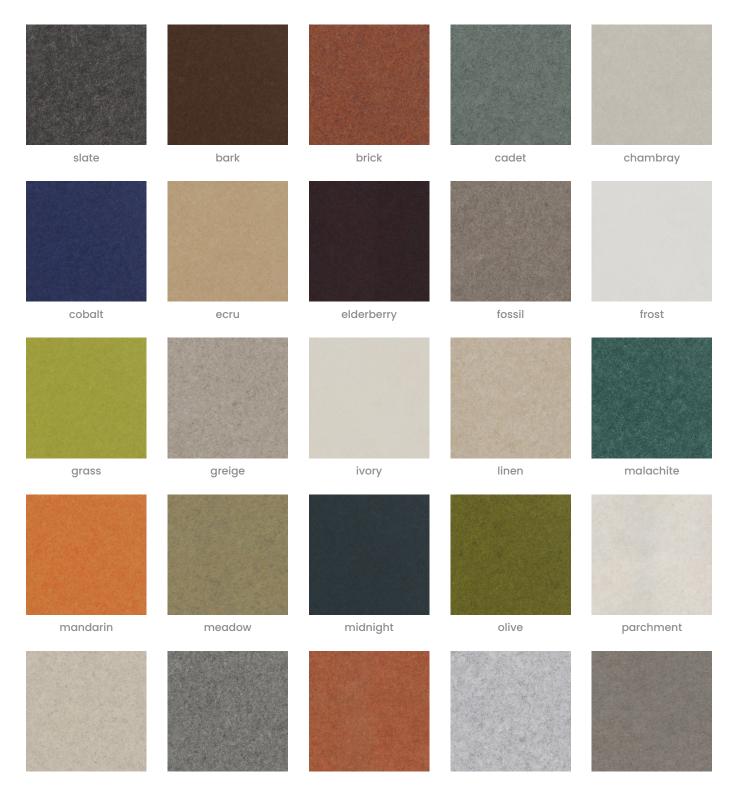

### **PET Colours**

#### **Standard Finishes:**

30 Solid Colors: Bark, Brick, Cadet, Chambray, Cobalt, Ecru, Elderberry, Fossil, Frost, Grass, Greige, Ivory, Linen, Malachite, Mandarin, Meadow, Midnight, Ochre, Olive, Parchment, Pebble, Pewter, Saffron, Sky, Slate, Smoke, Storm, Sunshine, Tar, Twilight.

### func solid colors

Walls » Mobile Walls