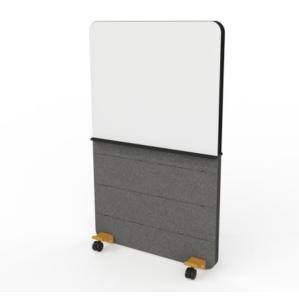

Walls » Mobile Walls

Collections: Cooee

Applications: Walls

Walls » Mobile Walls

Walls » Mobile Walls

Cooee Mini Presentation Wall was born when multiple people ideating didn't have space. A Large Whiteboard on each side creates two ideation spaces.

| <ul><li>✓ Absorbs Noise</li><li>✓ Bleach Cleanable</li></ul> | <ul><li>Easy Install</li><li>Acoustic</li><li>Easy Clean</li></ul>                                                                                                                                                                                                                          |
|--------------------------------------------------------------|---------------------------------------------------------------------------------------------------------------------------------------------------------------------------------------------------------------------------------------------------------------------------------------------|
| Description                                                  | Double sided ideation or a game of lunchtime Battleship.                                                                                                                                                                                                                                    |
|                                                              | The Cooee Mini Presentation Wall was born when we had multiple people ideating but we didn't have much space. Coming with one Large Whiteboard on each side and two Hooks, two people can use the erasable, magnetic surfaces at the same time.                                             |
|                                                              | Despite its size, it has the same lightweight internal frame, solid steel base and lockable casters as the other mobile walls, so it's still strong, stable, and maneuverable. It also uses the same sound absorbing PET and a noise blocking membrane to achieve superior noise reduction. |
|                                                              | It's perfect for idea generators who have a little less space.                                                                                                                                                                                                                              |
|                                                              | func., Cooee Walls are easily cleaned with bleach and water.                                                                                                                                                                                                                                |
| How to Specify                                               | Select 1 x PET Color                                                                                                                                                                                                                                                                        |
|                                                              | Select 1 x Powder Coat Finish                                                                                                                                                                                                                                                               |
|                                                              | Refer Product Specification Guide                                                                                                                                                                                                                                                           |
| Composition                                                  | Density 0.5 lb/ft² 2.4 kg /m²                                                                                                                                                                                                                                                               |

### **Dimensions**

42" (1067mm) w x 70" (1772mm) h x 13.5" (341mm) d