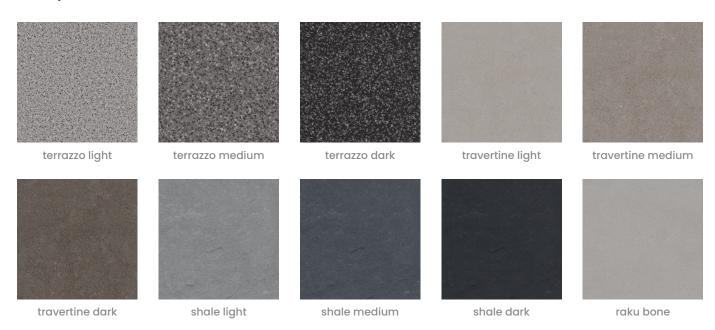

#### **Premium Finishes:**

**12 Premium Wood Prints:** Australian Walnut, Cherry, Claro Walnut, Euro Beech, Knotty Pine, Lace Wood, Maple, Palm Wood, Poplar, Redwood, Rustic Walnut, White Oak.

18 Premium Material Prints: Concrete Cast, Concrete Polished, Concrete Dark Tint, Raku Bone, Raku Luster, Raku Jade, Shale Light, Shale Medium, Shale Dark, Terracotta Sun Bleached, Terracotta Mission, Terracotta Antique, Terrazzo Light, Terrazzo Medium, Terrazzo Dark, Travertine Light, Travertine Medium, Travertine Dark.

### func premium material

Walls » Mobile Walls