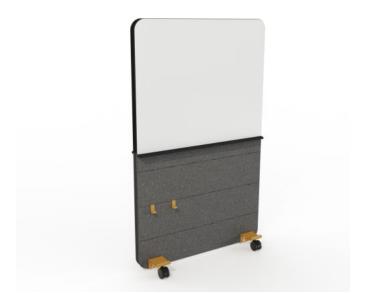

Walls » Mobile Walls

Collections: Cooee

Applications: Walls

Walls » Mobile Walls

Walls » Mobile Walls

Cooee Mini Presentation Wall was born when multiple people ideating didn't have space. A Large Whiteboard on each side creates two ideation spaces.

| <ul><li>✓ Absorbs Noise</li><li>✓ Bleach Cleanable</li></ul> | <ul><li>Easy Install</li><li>Acoustic</li><li>Easy Clean</li></ul>                                                                                                                                                                                                                          |
|--------------------------------------------------------------|---------------------------------------------------------------------------------------------------------------------------------------------------------------------------------------------------------------------------------------------------------------------------------------------|
| Description                                                  | Double sided ideation or a game of lunchtime Battleship.                                                                                                                                                                                                                                    |
|                                                              | The Cooee Mini Presentation Wall was born when we had multiple people ideating but we didn't have much space. Coming with one Large Whiteboard on each side and two Hooks, two people can use the erasable, magnetic surfaces at the same time.                                             |
|                                                              | Despite its size, it has the same lightweight internal frame, solid steel base and lockable casters as the other mobile walls, so it's still strong, stable, and maneuverable. It also uses the same sound absorbing PET and a noise blocking membrane to achieve superior noise reduction. |
|                                                              | It's perfect for idea generators who have a little less space.                                                                                                                                                                                                                              |
|                                                              | func., Cooee Walls are easily cleaned with bleach and water.                                                                                                                                                                                                                                |
| How to Specify                                               | Select 1 x PET Color                                                                                                                                                                                                                                                                        |
|                                                              | Select 1 x Powder Coat Finish                                                                                                                                                                                                                                                               |
|                                                              | Refer Product Specification Guide                                                                                                                                                                                                                                                           |
| Composition                                                  | Density 0.5 lb/ft² 2.4 kg /m²                                                                                                                                                                                                                                                               |

### **Dimensions**

42" (1067mm) w x 70" (1772mm) h x 13.5" (341mm) d