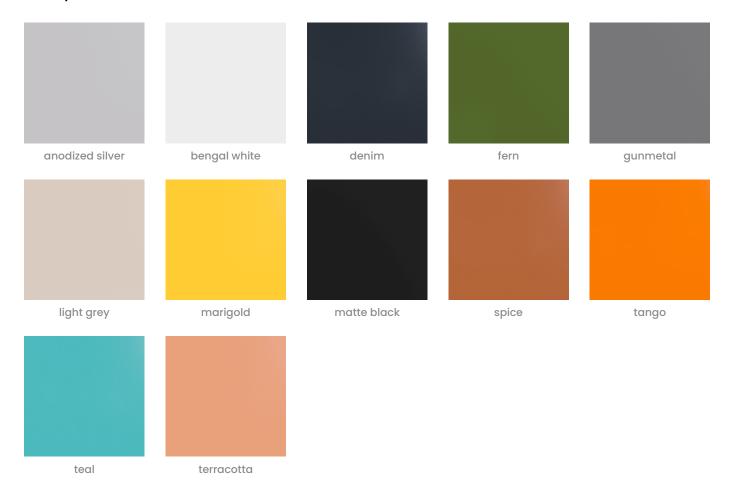

### **Powder Coat**

Anodized Silver, Bengal White, Denim, Fern, Gunmetal, LT Grey, Marigold, Matte Black, Spice, Tango, Teal, Terracotta.

### func powdercoat