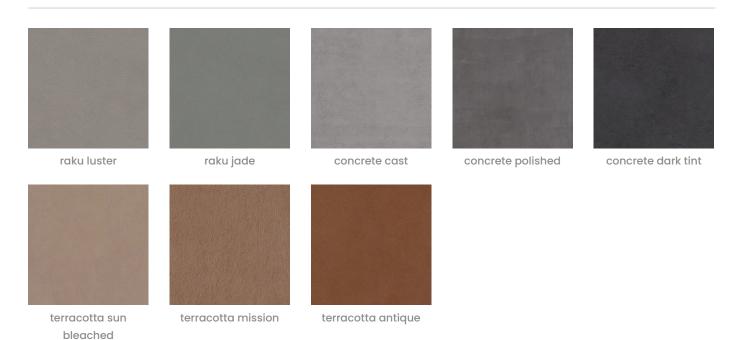

#### **Premium Finishes:**

**12 Premium Wood Prints:** Australian Walnut, Cherry, Claro Walnut, Euro Beech, Knotty Pine, Lace Wood, Maple, Palm Wood, Poplar, Redwood, Rustic Walnut, White Oak.

18 Premium Material Prints: Concrete Cast, Concrete Polished, Concrete Dark Tint, Raku Bone, Raku Luster, Raku Jade, Shale Light, Shale Medium, Shale Dark, Terracotta Sun Bleached, Terracotta Mission, Terracotta Antique, Terrazzo Light, Terrazzo Medium, Terrazzo Dark, Travertine Light, Travertine Medium, Travertine Dark.

### func premium material

Walls » Mobile Walls