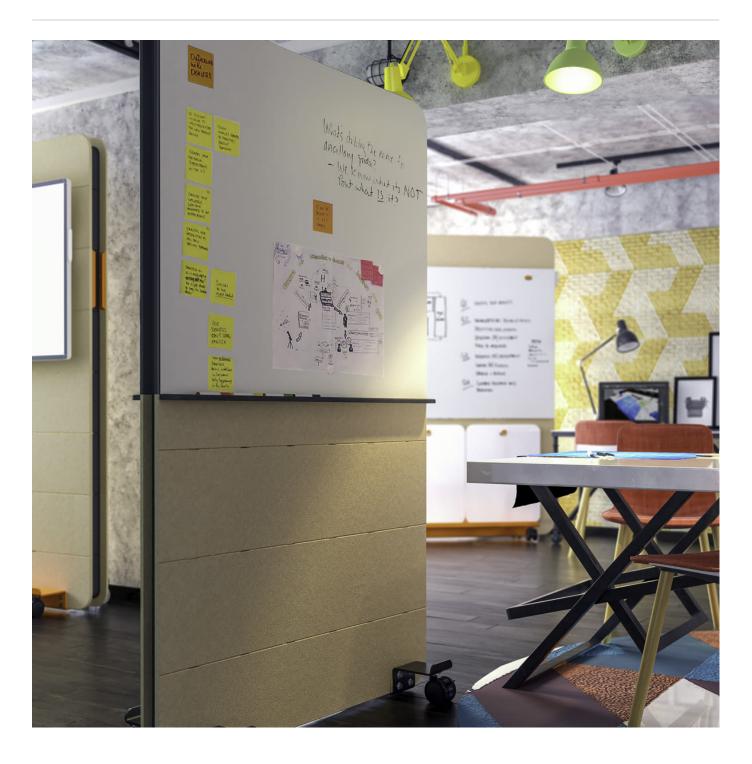

Walls » Mobile Walls

Collections: Cooee

Applications: Walls

Walls » Mobile Walls

Walls » Mobile Walls

Cooee Mini Presentation Wall was born when multiple people ideating didn't have space. A Large Whiteboard on each side creates two ideation spaces.

| <ul><li>✓ Absorbs Noise</li><li>✓ Bleach Cleanable</li></ul> | <ul><li>Easy Install</li><li>Acoustic</li><li>Easy Clean</li></ul>                                                                                                                                                                                                                          |
|--------------------------------------------------------------|---------------------------------------------------------------------------------------------------------------------------------------------------------------------------------------------------------------------------------------------------------------------------------------------|
| Description                                                  | Double sided ideation or a game of lunchtime Battleship.                                                                                                                                                                                                                                    |
|                                                              | The Cooee Mini Presentation Wall was born when we had multiple people ideating but we didn't have much space. Coming with one Large Whiteboard on each side and two Hooks, two people can use the erasable, magnetic surfaces at the same time.                                             |
|                                                              | Despite its size, it has the same lightweight internal frame, solid steel base and lockable casters as the other mobile walls, so it's still strong, stable, and maneuverable. It also uses the same sound absorbing PET and a noise blocking membrane to achieve superior noise reduction. |
|                                                              | It's perfect for idea generators who have a little less space.                                                                                                                                                                                                                              |
|                                                              | func., Cooee Walls are easily cleaned with bleach and water.                                                                                                                                                                                                                                |
| How to Specify                                               | Select 1 x PET Color                                                                                                                                                                                                                                                                        |
|                                                              | Select 1 x Powder Coat Finish                                                                                                                                                                                                                                                               |
|                                                              | Refer Product Specification Guide                                                                                                                                                                                                                                                           |
| Composition                                                  | Density 0.5 lb/ft² 2.4 kg /m²                                                                                                                                                                                                                                                               |