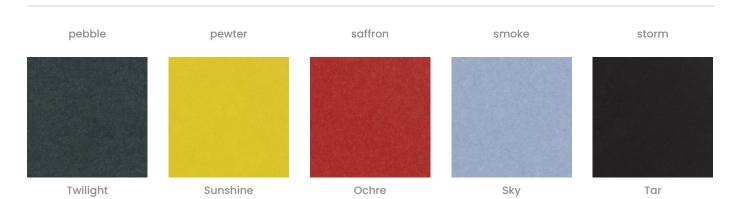

### **PET Colours**

#### **Standard Finishes:**

30 Solid Colors: Bark, Brick, Cadet, Chambray, Cobalt, Ecru, Elderberry, Fossil, Frost, Grass, Greige, Ivory, Linen, Malachite, Mandarin, Meadow, Midnight, Ochre, Olive, Parchment, Pebble, Pewter, Saffron, Sky, Slate, Smoke, Storm, Sunshine, Tar, Twilight.

### func solid colors

Walls » Mobile Walls