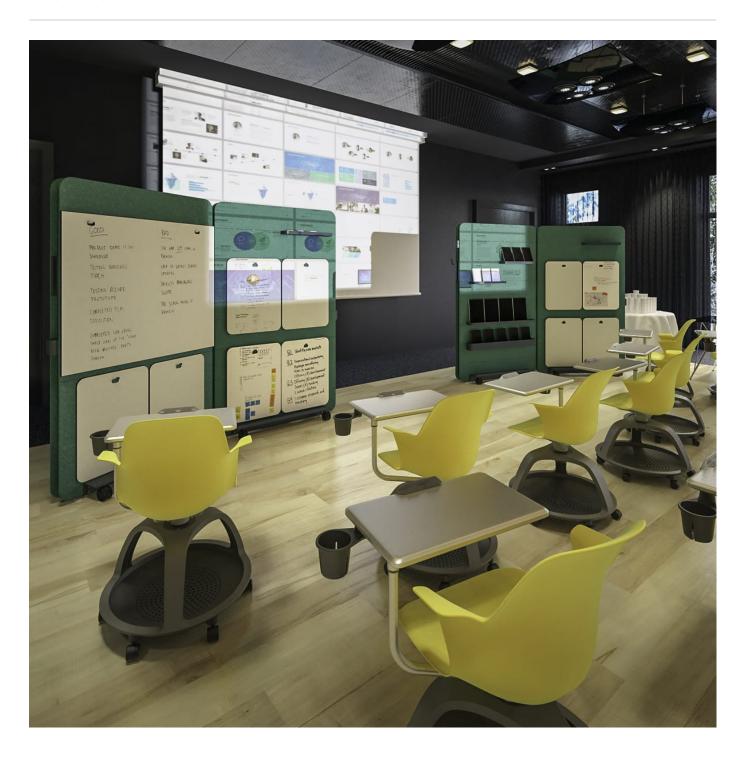

Walls » Mobile Walls

Collections: Cooee

Applications: Screens & Partitions

Walls » Mobile Walls

Walls » Mobile Walls

Cooee Collaboration Wall stop fighting for real estate on one Big Whiteboard, perfect when everyone wants to explain themselves. 4 Small Whiteboards.

| ✓ Absorbs Noise    | Easy Install                                                                                                                                                                                                                                                         | Easy Clean |
|--------------------|----------------------------------------------------------------------------------------------------------------------------------------------------------------------------------------------------------------------------------------------------------------------|------------|
| ✓ Bleach Cleanable | ✓ Acoustic                                                                                                                                                                                                                                                           |            |
| Description        | Why stop at one whiteboard when you could have four, on each side.                                                                                                                                                                                                   |            |
|                    | The Cooee Collaboration Wall has four erasable and magnetic Small Whiteboards, four Hooks, plus a Short Tray to hold markers. The whiteboards are perfect when everyone wants to explain themselves. It saves having to fight for real estate on one Big Whiteboard. |            |
|                    | The lightweight internal frame is complemented by a steel base and lockable casters, so that its strong, stable, and maneuverable. Superior noise reduction is achieved with the combination of sustainable, sound absorbing PET and a noise blocking membrane.      |            |
|                    | It is the mobile wall your team will ask for.                                                                                                                                                                                                                        |            |
|                    | func., Cooee Walls are easily cleaned with bleach and water                                                                                                                                                                                                          |            |
| How to Specify     | Select 1 x PET Color                                                                                                                                                                                                                                                 |            |
|                    | Select 1 x Powder Coat Finish                                                                                                                                                                                                                                        |            |
|                    | Refer Product Specification Guide                                                                                                                                                                                                                                    |            |
| Composition        | Density 0.5 lb/ft² 2.4 kg /m²                                                                                                                                                                                                                                        |            |