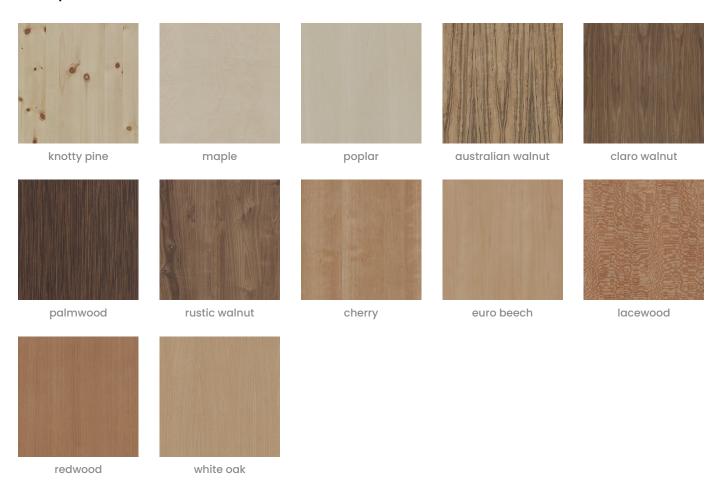

#### **Premium Finishes:**

**12 Premium Wood Prints:** Australian Walnut, Cherry, Claro Walnut, Euro Beech, Knotty Pine, Lace Wood, Maple, Palm Wood, Poplar, Redwood, Rustic Walnut, White Oak.

18 Premium Material Prints: Concrete Cast, Concrete Polished, Concrete Dark Tint, Raku Bone, Raku Luster, Raku Jade, Shale Light, Shale Medium, Shale Dark, Terracotta Sun Bleached, Terracotta Mission, Terracotta Antique, Terrazzo Light, Terrazzo Medium, Terrazzo Dark, Travertine Light, Travertine Medium, Travertine Dark.

### func premium wood

Walls » Mobile Walls