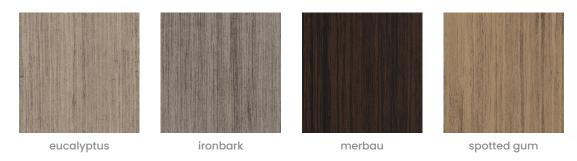

4 Timber Prints: Eucalyptus, Iron bark, Merbau, Spotted Gum.

### func timber print