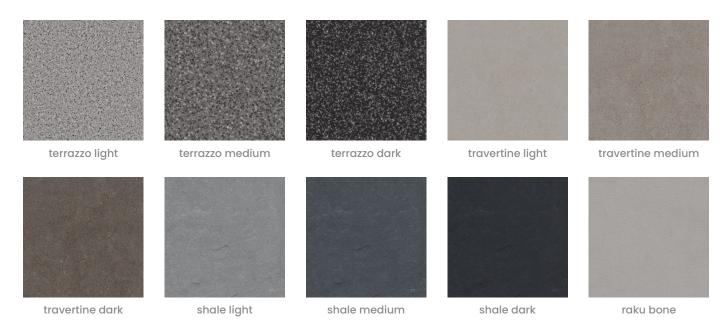

#### **Premium Finishes:**

**12 Premium Wood Prints:** Australian Walnut, Cherry, Claro Walnut, Euro Beech, Knotty Pine, Lace Wood, Maple, Palm Wood, Poplar, Redwood, Rustic Walnut, White Oak.

18 Premium Material Prints: Concrete Cast, Concrete Polished, Concrete Dark Tint, Raku Bone, Raku Luster, Raku Jade, Shale Light, Shale Medium, Shale Dark, Terracotta Sun Bleached, Terracotta Mission, Terracotta Antique, Terrazzo Light, Terrazzo Medium, Terrazzo Dark, Travertine Light, Travertine Medium, Travertine Dark.

### func premium material

Walls » Mobile Walls