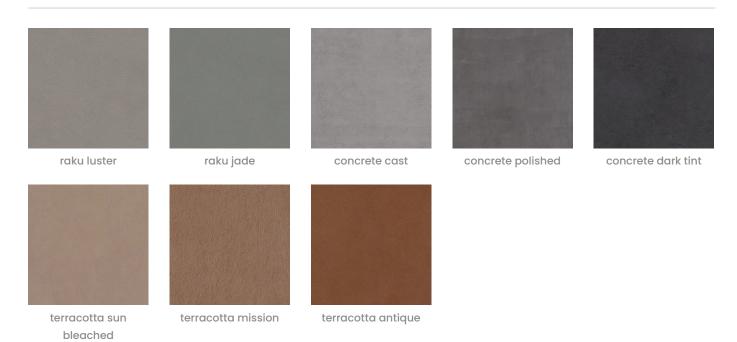

#### **Premium Finishes:**

**12 Premium Wood Prints:** Australian Walnut, Cherry, Claro Walnut, Euro Beech, Knotty Pine, Lace Wood, Maple, Palm Wood, Poplar, Redwood, Rustic Walnut, White Oak.

18 Premium Material Prints: Concrete Cast, Concrete Polished, Concrete Dark Tint, Raku Bone, Raku Luster, Raku Jade, Shale Light, Shale Medium, Shale Dark, Terracotta Sun Bleached, Terracotta Mission, Terracotta Antique, Terrazzo Light, Terrazzo Medium, Terrazzo Dark, Travertine Light, Travertine Medium, Travertine Dark.

### func premium material

Walls » Mobile Walls