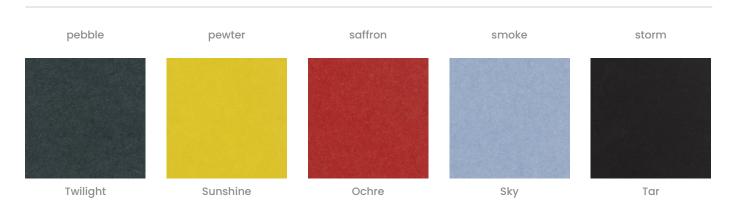

#### **Standard Finishes:**

30 Solid Colors: Bark, Brick, Cadet, Chambray, Cobalt, Ecru, Elderberry, Fossil, Frost, Grass, Greige, Ivory, Linen, Malachite, Mandarin, Meadow, Midnight, Ochre, Olive, Parchment, Pebble, Pewter, Saffron, Sky, Slate, Smoke, Storm, Sunshine, Tar, Twilight.

### func solid colors

Walls » Mobile Walls