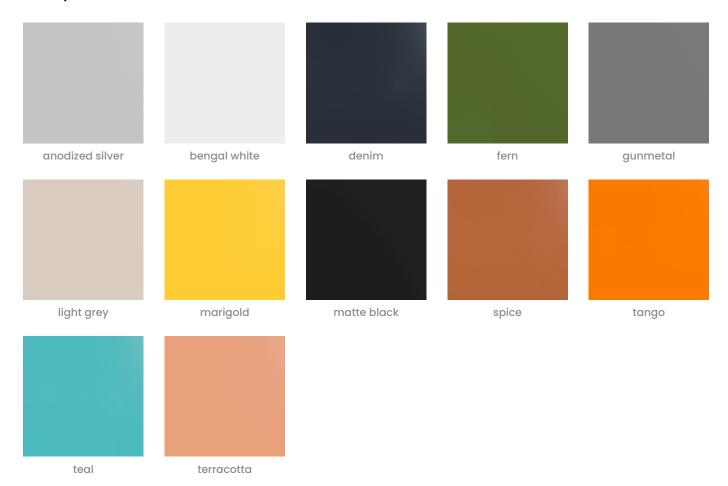

#### **Powder Coat**

Anodized Silver, Bengal White, Denim, Fern, Gunmetal, LT Grey, Marigold, Matte Black, Spice, Tango, Teal, Terracotta.

### func powdercoat