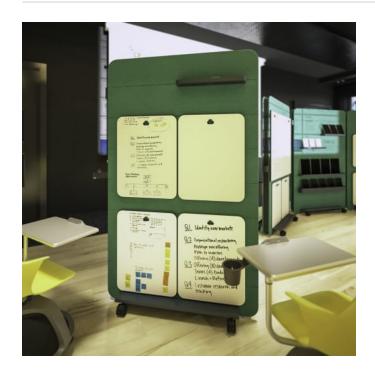

Walls » Mobile Walls

Collections: Cooee

Applications: Screens & Partitions

Walls » Mobile Walls

Walls » Mobile Walls

Cooee Collaboration Wall stop fighting for real estate on one Big Whiteboard, perfect when everyone wants to explain themselves. 4 Small Whiteboards.

| ✓ Absorbs Noise    | Easy Install                                                                                                                                                                                                                                                         | Easy Clean |
|--------------------|----------------------------------------------------------------------------------------------------------------------------------------------------------------------------------------------------------------------------------------------------------------------|------------|
| ✓ Bleach Cleanable | ✓ Acoustic                                                                                                                                                                                                                                                           |            |
| Description        | Why stop at one whiteboard when you could have four, on each side.                                                                                                                                                                                                   |            |
|                    | The Cooee Collaboration Wall has four erasable and magnetic Small Whiteboards, four Hooks, plus a Short Tray to hold markers. The whiteboards are perfect when everyone wants to explain themselves. It saves having to fight for real estate on one Big Whiteboard. |            |
|                    | The lightweight internal frame is complemented by a steel base and lockable casters, so that its strong, stable, and maneuverable. Superior noise reduction is achieved with the combination of sustainable, sound absorbing PET and a noise blocking membrane.      |            |
|                    | It is the mobile wall your team will ask for.                                                                                                                                                                                                                        |            |
|                    | func., Cooee Walls are easily cleaned with bleach and water                                                                                                                                                                                                          |            |
| How to Specify     | Select 1 x PET Color                                                                                                                                                                                                                                                 |            |
|                    | Select 1 x Powder Coat Finish                                                                                                                                                                                                                                        |            |
|                    | Refer Product Specification Guide                                                                                                                                                                                                                                    |            |
| Composition        | Density 0.5 lb/ft² 2.4 kg /m²                                                                                                                                                                                                                                        |            |