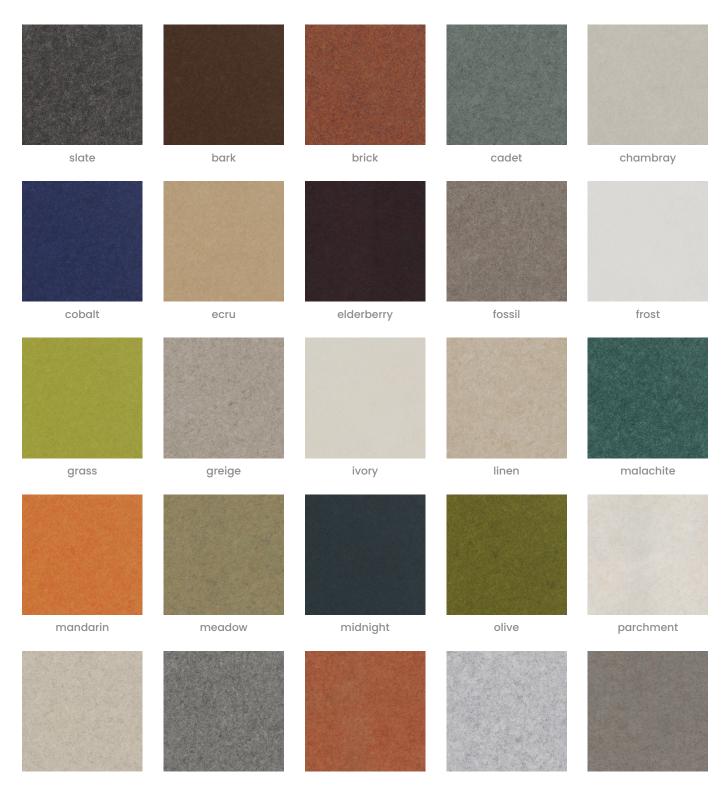

#### **Standard Finishes:**

30 Solid Colors: Bark, Brick, Cadet, Chambray, Cobalt, Ecru, Elderberry, Fossil, Frost, Grass, Greige, Ivory, Linen, Malachite, Mandarin, Meadow, Midnight, Ochre, Olive, Parchment, Pebble, Pewter, Saffron, Sky, Slate, Smoke, Storm, Sunshine, Tar, Twilight.

### func solid colors

Walls » Mobile Walls