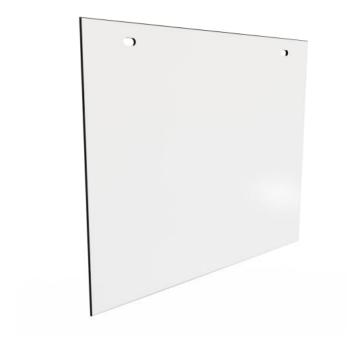

#### The 47.5" x 39" Large Whiteboard is dry erasable, magnetic and hangs on a pair of Hooks.

| ✓ Easy Install      | ✓ Easy Clean                                                                                                                                                  |
|---------------------|---------------------------------------------------------------------------------------------------------------------------------------------------------------|
| Description         | The 47.5" x 39" Large Whiteboard is dry erasable, magnetic and hangs on a pair of Hooks. It's also what we used when we started designing Cooee Mobile Walls! |
|                     | It can be attached to any mobile wall with a Wall Hook that simply clicks into the tool groove. Magnetic dry erase                                            |
| How to Specify      | Specify Large Whiteboard                                                                                                                                      |
| Material            | Polyester face with ferrous layer and non-woven backing                                                                                                       |
| Dimensions          | Large Whiteboard:                                                                                                                                             |
|                     | 47.5" (1207mm) w x 39" (991mm) h x 15" (380mm) d                                                                                                              |
|                     | Also available in small.                                                                                                                                      |
| Fire Rating         | ASTM-E84 – Class A classification<br>AS ISO 9705 – 2003 – Group 1 classification<br>EN-13501 – B-s2-d0 classification                                         |
| Made In             | USA                                                                                                                                                           |
| Lead Time           | 6-8 weeks                                                                                                                                                     |
| Assembly & Delivery | No assembly required                                                                                                                                          |
| Care Instructions   | Remove dry erase markings with a microfiber cloth. Press firmly in a circular motion when erasing. Wash cloth or change erasers as they become dirty.         |
|                     | For daily cleaning, or as required, rinse the surface with water. Dry the surface with a soft cloth prior to writing.                                         |
| Warranty            | 5-year warranty.                                                                                                                                              |