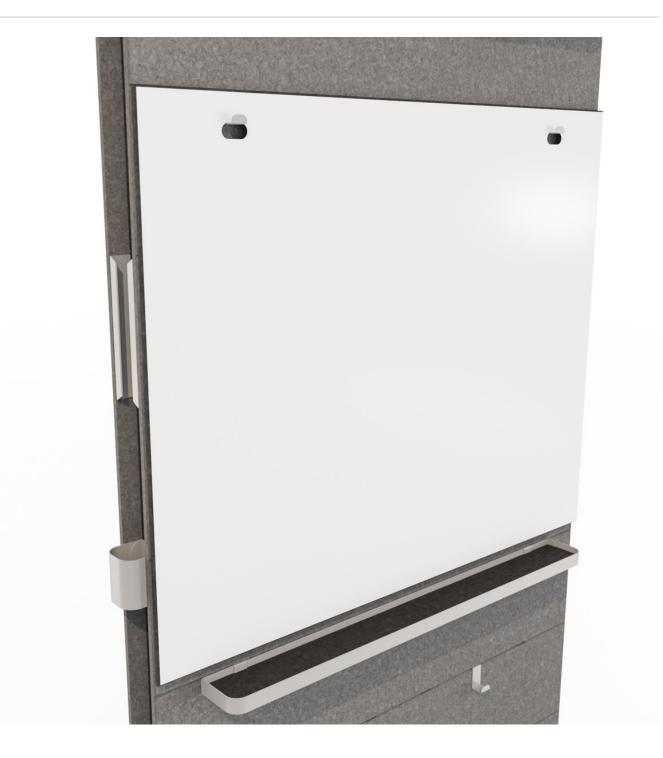

#### The 47.5" x 39" Large Whiteboard is dry erasable, magnetic and hangs on a pair of Hooks.

| ✓ Easy Install      | ✓ Easy Clean                                                                                                                                                  |
|---------------------|---------------------------------------------------------------------------------------------------------------------------------------------------------------|
| Description         | The 47.5" x 39" Large Whiteboard is dry erasable, magnetic and hangs on a pair of Hooks. It's also what we used when we started designing Cooee Mobile Walls! |
|                     | It can be attached to any mobile wall with a Wall Hook that simply clicks into the tool groove. Magnetic dry erase                                            |
| How to Specify      | Specify Large Whiteboard                                                                                                                                      |
| Material            | Polyester face with ferrous layer and non-woven backing                                                                                                       |
| Dimensions          | Large Whiteboard:                                                                                                                                             |
|                     | 47.5" (1207mm) w x 39" (991mm) h x 15" (380mm) d                                                                                                              |
|                     | Also available in small.                                                                                                                                      |
| Fire Rating         | ASTM-E84 – Class A classification<br>AS ISO 9705 – 2003 – Group 1 classification<br>EN-13501 – B-s2-d0 classification                                         |
| Made In             | USA                                                                                                                                                           |
| Lead Time           | 6-8 weeks                                                                                                                                                     |
| Assembly & Delivery | No assembly required                                                                                                                                          |
| Care Instructions   | Remove dry erase markings with a microfiber cloth. Press firmly in a circular motion when erasing. Wash cloth or change erasers as they become dirty.         |
|                     | For daily cleaning, or as required, rinse the surface with water. Dry the surface with a soft cloth prior to writing.                                         |
| Warranty            | 5-year warranty.                                                                                                                                              |