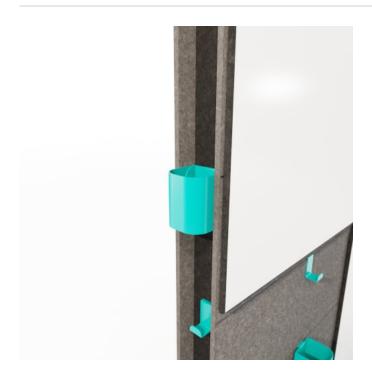

**Accessories** » Cooee Accessories

Collections: Cooee

**Accessories** » Cooee Accessories

**Accessories** » Cooee Accessories

The Cup is less about coffee and more about holding things that don't have a home. It also acts as a connector so that walls can cupple together

| Description         | The Cup is less about where to put your coffee and more about holding things that never have a home - pens, erasers, markers, scissors, you know the ones.  It also acts as a connector so that walls can cupple together. |
|---------------------|----------------------------------------------------------------------------------------------------------------------------------------------------------------------------------------------------------------------------|
| How to Specify      | Select Powder Coat Finish                                                                                                                                                                                                  |
| Material            | Steel + Powder Coat finish                                                                                                                                                                                                 |
| Powder Coat         | Anodized Silver, Bengal White, Denim, Fern, Gunmetal, LT Grey, Marigold, Matte Black, Spice, Tango, Teal, Terracotta.                                                                                                      |
| Dimensions          | 3" (76mm) w x 4.5" (114mm) h x 3" (76mm) d                                                                                                                                                                                 |
| Fire Rating         | ASTM-E84 – Class A classification AS ISO 9705 – 2003 – Group 1 classification EN-13501 – B-s2-d0 classification                                                                                                            |
| Made In             | USA                                                                                                                                                                                                                        |
| Lead Time           | 6-8 weeks                                                                                                                                                                                                                  |
| Assembly & Delivery | No assembly required                                                                                                                                                                                                       |