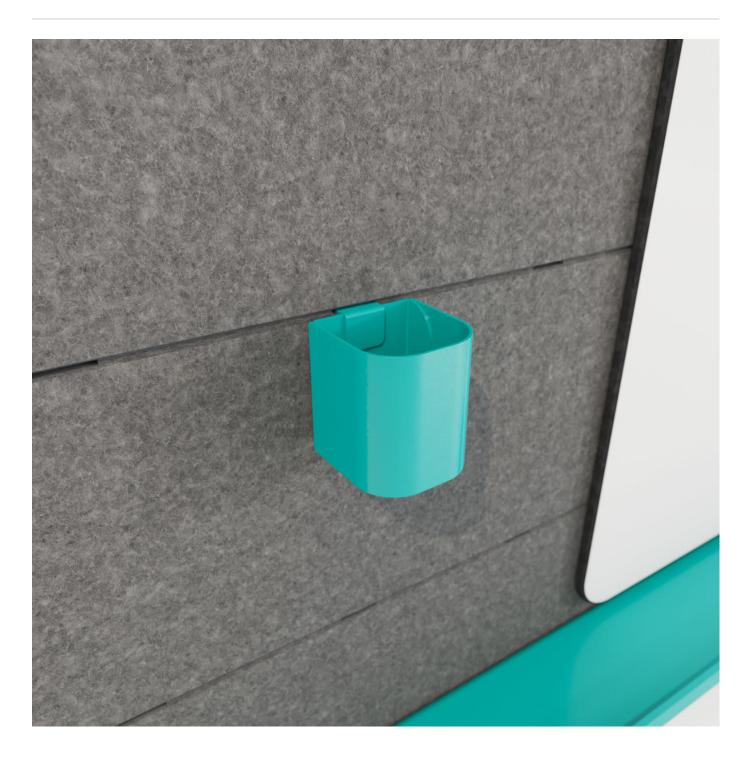

**Accessories** » Cooee Accessories

Collections: Cooee

**Accessories** » Cooee Accessories

**Accessories** » Cooee Accessories

The Cup is less about coffee and more about holding things that don't have a home. It also acts as a connector so that walls can cupple together

| Description         | The Cup is less about where to put your coffee and more about holding things that never have a home - pens, erasers, markers, scissors, you know the ones.  It also acts as a connector so that walls can cupple together. |
|---------------------|----------------------------------------------------------------------------------------------------------------------------------------------------------------------------------------------------------------------------|
| How to Specify      | Select Powder Coat Finish                                                                                                                                                                                                  |
| Material            | Steel + Powder Coat finish                                                                                                                                                                                                 |
| Powder Coat         | Anodized Silver, Bengal White, Denim, Fern, Gunmetal, LT Grey, Marigold, Matte Black, Spice, Tango, Teal, Terracotta.                                                                                                      |
| Dimensions          | 3" (76mm) w x 4.5" (114mm) h x 3" (76mm) d                                                                                                                                                                                 |
| Fire Rating         | ASTM-E84 – Class A classification AS ISO 9705 – 2003 – Group 1 classification EN-13501 – B-s2-d0 classification                                                                                                            |
| Made In             | USA                                                                                                                                                                                                                        |
| Lead Time           | 6-8 weeks                                                                                                                                                                                                                  |
| Assembly & Delivery | No assembly required                                                                                                                                                                                                       |