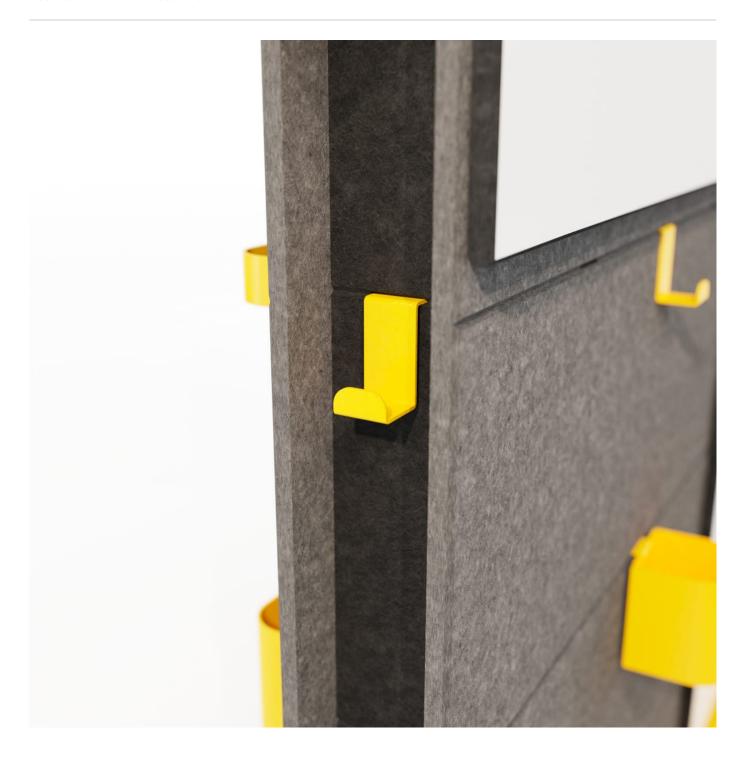

**Accessories** » Cooee Accessories

Collections: Cooee

Applications: Accessories

**Accessories** » Cooee Accessories

**Accessories** » Cooee Accessories

The Hook, well designed sturdy and colorful, perfect for hanging bags, shirts, coats, headphones, speakers, or either size of the Cooee whiteboards.

| Description         | Perfect for hanging bags, shirts, coats, headphones, speakers, or either size of the Cooee whiteboards. It's hard to say much more about a well designed sturdy and colorful hook.  Made from steel and available in eye-popping powder coat colors, they simply click into the tool groove on any mobile wall. |
|---------------------|-----------------------------------------------------------------------------------------------------------------------------------------------------------------------------------------------------------------------------------------------------------------------------------------------------------------|
| How to Specify      | Select Powder Coat Finish                                                                                                                                                                                                                                                                                       |
| Material            | Steel     Powder Coat finish                                                                                                                                                                                                                                                                                    |
| Powder Coat         | Refer Color + Finishes                                                                                                                                                                                                                                                                                          |
| Dimensions          | 1.2" (29mm) w x 3" (76mm) h x 1.8" (45mm) d                                                                                                                                                                                                                                                                     |
| Fire Rating         | ASTM-E84 – Class A classification<br>AS ISO 9705 – 2003 – Group 1 classification<br>EN-13501 – B-s2-d0 classification                                                                                                                                                                                           |
| Made In             | USA                                                                                                                                                                                                                                                                                                             |
| Lead Time           | 6-8 weeks                                                                                                                                                                                                                                                                                                       |
| Assembly & Delivery | No assembly required                                                                                                                                                                                                                                                                                            |
|                     |                                                                                                                                                                                                                                                                                                                 |