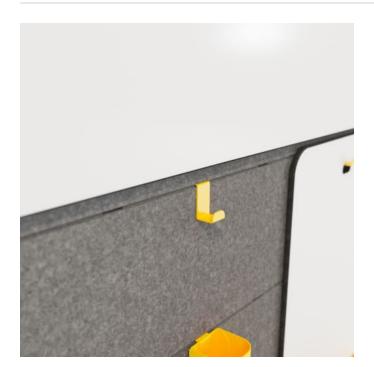

**Accessories** » Cooee Accessories

Collections: Cooee

Applications: Accessories

**Accessories** » Cooee Accessories

**Accessories** » Cooee Accessories

The Hook, well designed sturdy and colorful, perfect for hanging bags, shirts, coats, headphones, speakers, or either size of the Cooee whiteboards.

| Description         | Perfect for hanging bags, shirts, coats, headphones, speakers, or either size of the Cooee whiteboards. It's hard to say much more about a well designed sturdy and colorful hook.  Made from steel and available in eye-popping powder coat colors, they simply click into the tool groove on any mobile wall. |
|---------------------|-----------------------------------------------------------------------------------------------------------------------------------------------------------------------------------------------------------------------------------------------------------------------------------------------------------------|
| How to Specify      | Select Powder Coat Finish                                                                                                                                                                                                                                                                                       |
| Material            | Steel     Powder Coat finish                                                                                                                                                                                                                                                                                    |
| Powder Coat         | Refer Color + Finishes                                                                                                                                                                                                                                                                                          |
| Dimensions          | 1.2" (29mm) w x 3" (76mm) h x 1.8" (45mm) d                                                                                                                                                                                                                                                                     |
| Fire Rating         | ASTM-E84 – Class A classification<br>AS ISO 9705 – 2003 – Group 1 classification<br>EN-13501 – B-s2-d0 classification                                                                                                                                                                                           |
| Made In             | USA                                                                                                                                                                                                                                                                                                             |
| Lead Time           | 6-8 weeks                                                                                                                                                                                                                                                                                                       |
| Assembly & Delivery | No assembly required                                                                                                                                                                                                                                                                                            |
|                     |                                                                                                                                                                                                                                                                                                                 |