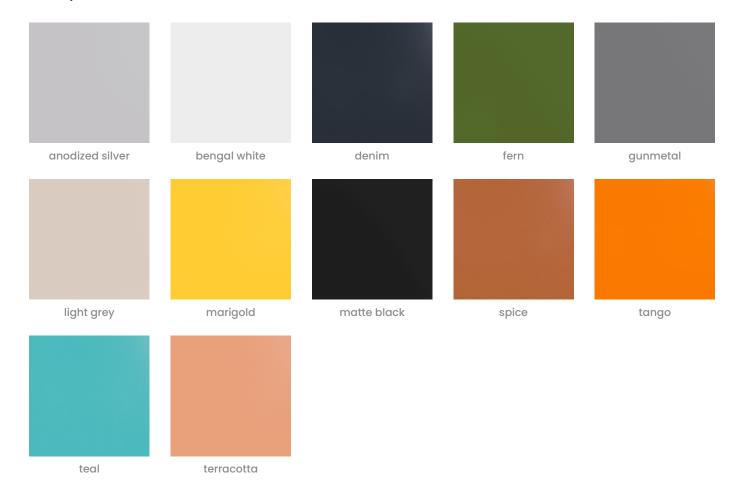

es** » Cooee Accessories

#### **Care Instructions**

Dab func. with a damp clean cloth and mild solution of liquid detergent and warm water. Repeat using only clean water, then pat dry with a lint free cloth.

For difficult stains, use a solution of household bleach (10% bleach / 90% water).

To remove the bleach, repeat using a clean, water dampened cloth, then pat dry.

Always test in an inconspicuous area first and if you don't see the expected results, contact us.

#### Warranty

5-year warranty.

# Additional Comments

To see how vivid the colors truly are, it's easy to request a sample through the "Request information" button on this page, or you can ask for one from your local sales guru.



**Accessories** » Cooee Accessories

### **Colour & Finish Options**

### func powdercoat