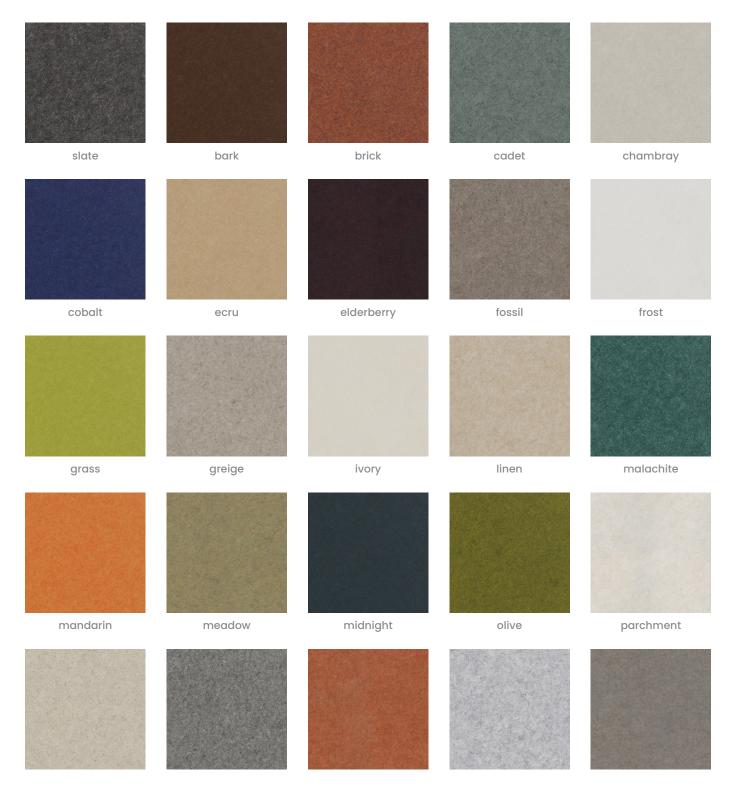

Walls » Mobile Walls

| PET Colours | Standard Finishes:                                                                                                                                                                                                                                                                                                                                    |  |  |  |
|-------------|-------------------------------------------------------------------------------------------------------------------------------------------------------------------------------------------------------------------------------------------------------------------------------------------------------------------------------------------------------|--|--|--|
|             | 30 Solid Colors: Bark, Brick, Cadet, Chambray, Cobalt, Ecru, Elderberry, Fossil,<br>Frost, Grass, Greige, Ivory, Linen, Malachite, Mandarin, Meadow, Midnight,<br>Ochre, Olive, Parchment, Pebble, Pewter, Saffron, Sky, Slate, Smoke, Storm,<br>Sunshine, Tar, Twilight.                                                                             |  |  |  |
|             | <b>4 Timber Prints:</b> Eucalyptus, Iron bark, Merbau, Spotted Gum.<br><u>Premium Finishes:</u>                                                                                                                                                                                                                                                       |  |  |  |
|             |                                                                                                                                                                                                                                                                                                                                                       |  |  |  |
|             | <b>12 Premium Wood Prints: A</b> ustralian Walnut, Cherry, Claro Walnut, Euro<br>Beech, Knotty Pine, Lace Wood, Maple, Palm Wood, Poplar, Redwood, Rustic<br>Walnut, White Oak.                                                                                                                                                                       |  |  |  |
|             | <b>18 Premium Material Prints:</b> Concrete Cast, Concrete Polished, Concrete<br>Dark Tint, Raku Bone, Raku Luster, Raku Jade, Shale Light, Shale Medium,<br>Shale Dark, Terracotta Sun Bleached, Terracotta Mission, Terracotta Antique,<br>Terrazzo Light, Terrazzo Medium, Terrazzo Dark, Travertine Light, Travertine<br>Medium, Travertine Dark. |  |  |  |
| Material    | • 60% post-consumer recycled PET bottles.                                                                                                                                                                                                                                                                                                             |  |  |  |
|             | <ul> <li>35% pre-consumer recycled content from PET chips</li> </ul>                                                                                                                                                                                                                                                                                  |  |  |  |
|             | • 5% bio-based Polylactic Acid (PLA)                                                                                                                                                                                                                                                                                                                  |  |  |  |
|             | <ul> <li>Accessories: Steel + PET insert/liner with powder coat finish</li> </ul>                                                                                                                                                                                                                                                                     |  |  |  |
| Powder Coat | Anodized Silver, Bengal White, Denim, Fern, Gunmetal, LT Grey, Marigold,<br>Matte Black, Spice, Tango, Teal, Terracotta                                                                                                                                                                                                                               |  |  |  |
| Dimensions  | 47.5" (1207mm) w x 78.5" (1994mm) h x 15" (380mm) d                                                                                                                                                                                                                                                                                                   |  |  |  |
| Fire Rating | ASTM-E84 – Class A classification<br>AS ISO 9705 – 2003 – Group 1 classification<br>EN-13501 – B-s2-d0 classification                                                                                                                                                                                                                                 |  |  |  |
| Made In     | USA                                                                                                                                                                                                                                                                                                                                                   |  |  |  |

#### func solid colors