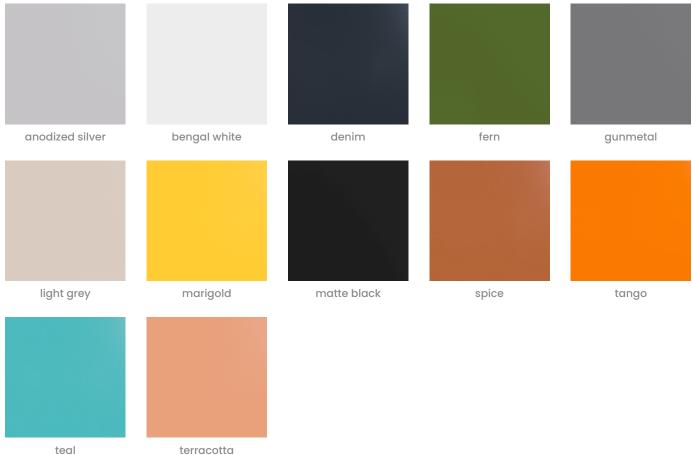

Walls » Mobile Walls

| PET Colours | Standard Finishes:                                                                                                                                                                                                                                                                                                                                    |  |  |  |
|-------------|-------------------------------------------------------------------------------------------------------------------------------------------------------------------------------------------------------------------------------------------------------------------------------------------------------------------------------------------------------|--|--|--|
|             | 30 Solid Colors: Bark, Brick, Cadet, Chambray, Cobalt, Ecru, Elderberry, Fossil,<br>Frost, Grass, Greige, Ivory, Linen, Malachite, Mandarin, Meadow, Midnight,<br>Ochre, Olive, Parchment, Pebble, Pewter, Saffron, Sky, Slate, Smoke, Storm,<br>Sunshine, Tar, Twilight.                                                                             |  |  |  |
|             | <b>4 Timber Prints:</b> Eucalyptus, Iron bark, Merbau, Spotted Gum.<br><u>Premium Finishes:</u>                                                                                                                                                                                                                                                       |  |  |  |
|             |                                                                                                                                                                                                                                                                                                                                                       |  |  |  |
|             | <b>12 Premium Wood Prints: A</b> ustralian Walnut, Cherry, Claro Walnut, Euro<br>Beech, Knotty Pine, Lace Wood, Maple, Palm Wood, Poplar, Redwood, Rustic<br>Walnut, White Oak.                                                                                                                                                                       |  |  |  |
|             | <b>18 Premium Material Prints:</b> Concrete Cast, Concrete Polished, Concrete<br>Dark Tint, Raku Bone, Raku Luster, Raku Jade, Shale Light, Shale Medium,<br>Shale Dark, Terracotta Sun Bleached, Terracotta Mission, Terracotta Antique,<br>Terrazzo Light, Terrazzo Medium, Terrazzo Dark, Travertine Light, Travertine<br>Medium, Travertine Dark. |  |  |  |
| Material    | • 60% post-consumer recycled PET bottles.                                                                                                                                                                                                                                                                                                             |  |  |  |
|             | <ul> <li>35% pre-consumer recycled content from PET chips</li> </ul>                                                                                                                                                                                                                                                                                  |  |  |  |
|             | • 5% bio-based Polylactic Acid (PLA)                                                                                                                                                                                                                                                                                                                  |  |  |  |
|             | <ul> <li>Accessories: Steel + PET insert/liner with powder coat finish</li> </ul>                                                                                                                                                                                                                                                                     |  |  |  |
| Powder Coat | Anodized Silver, Bengal White, Denim, Fern, Gunmetal, LT Grey, Marigold,<br>Matte Black, Spice, Tango, Teal, Terracotta                                                                                                                                                                                                                               |  |  |  |
| Dimensions  | 47.5" (1207mm) w x 78.5" (1994mm) h x 15" (380mm) d                                                                                                                                                                                                                                                                                                   |  |  |  |
| Fire Rating | ASTM-E84 – Class A classification<br>AS ISO 9705 – 2003 – Group 1 classification<br>EN-13501 – B-s2-d0 classification                                                                                                                                                                                                                                 |  |  |  |
| Made In     | USA                                                                                                                                                                                                                                                                                                                                                   |  |  |  |

### func powdercoat

teal