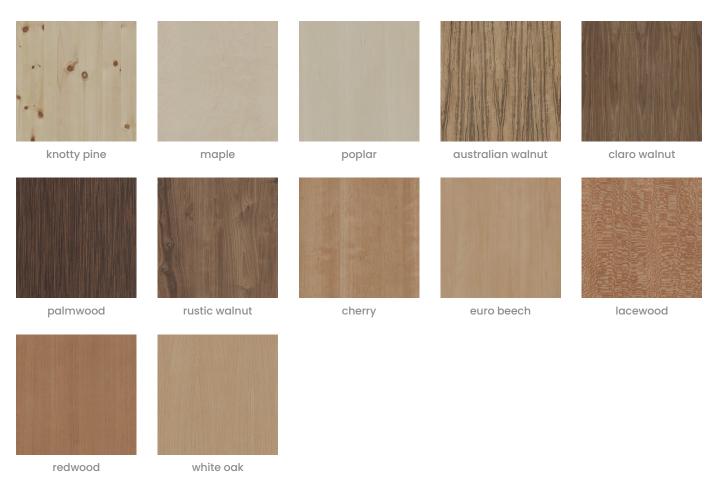

Walls » Mobile Walls

| PET Colours | Standard Finishes:                                                                                                                                                                                                                                                                                                                                    |  |  |  |
|-------------|-------------------------------------------------------------------------------------------------------------------------------------------------------------------------------------------------------------------------------------------------------------------------------------------------------------------------------------------------------|--|--|--|
|             | 30 Solid Colors: Bark, Brick, Cadet, Chambray, Cobalt, Ecru, Elderberry, Fossil,<br>Frost, Grass, Greige, Ivory, Linen, Malachite, Mandarin, Meadow, Midnight,<br>Ochre, Olive, Parchment, Pebble, Pewter, Saffron, Sky, Slate, Smoke, Storm,<br>Sunshine, Tar, Twilight.                                                                             |  |  |  |
|             | <b>4 Timber Prints:</b> Eucalyptus, Iron bark, Merbau, Spotted Gum.<br><u>Premium Finishes:</u>                                                                                                                                                                                                                                                       |  |  |  |
|             |                                                                                                                                                                                                                                                                                                                                                       |  |  |  |
|             | <b>12 Premium Wood Prints: A</b> ustralian Walnut, Cherry, Claro Walnut, Euro<br>Beech, Knotty Pine, Lace Wood, Maple, Palm Wood, Poplar, Redwood, Rustic<br>Walnut, White Oak.                                                                                                                                                                       |  |  |  |
|             | <b>18 Premium Material Prints:</b> Concrete Cast, Concrete Polished, Concrete<br>Dark Tint, Raku Bone, Raku Luster, Raku Jade, Shale Light, Shale Medium,<br>Shale Dark, Terracotta Sun Bleached, Terracotta Mission, Terracotta Antique,<br>Terrazzo Light, Terrazzo Medium, Terrazzo Dark, Travertine Light, Travertine<br>Medium, Travertine Dark. |  |  |  |
| Material    | • 60% post-consumer recycled PET bottles.                                                                                                                                                                                                                                                                                                             |  |  |  |
|             | <ul> <li>35% pre-consumer recycled content from PET chips</li> </ul>                                                                                                                                                                                                                                                                                  |  |  |  |
|             | • 5% bio-based Polylactic Acid (PLA)                                                                                                                                                                                                                                                                                                                  |  |  |  |
|             | <ul> <li>Accessories: Steel + PET insert/liner with powder coat finish</li> </ul>                                                                                                                                                                                                                                                                     |  |  |  |
| Powder Coat | Anodized Silver, Bengal White, Denim, Fern, Gunmetal, LT Grey, Marigold,<br>Matte Black, Spice, Tango, Teal, Terracotta                                                                                                                                                                                                                               |  |  |  |
| Dimensions  | 47.5" (1207mm) w x 78.5" (1994mm) h x 15" (380mm) d                                                                                                                                                                                                                                                                                                   |  |  |  |
| Fire Rating | ASTM-E84 – Class A classification<br>AS ISO 9705 – 2003 – Group 1 classification<br>EN-13501 – B-s2-d0 classification                                                                                                                                                                                                                                 |  |  |  |
| Made In     | USA                                                                                                                                                                                                                                                                                                                                                   |  |  |  |

#### func premium wood

bleached

FUNC

Walls » Mobile Walls