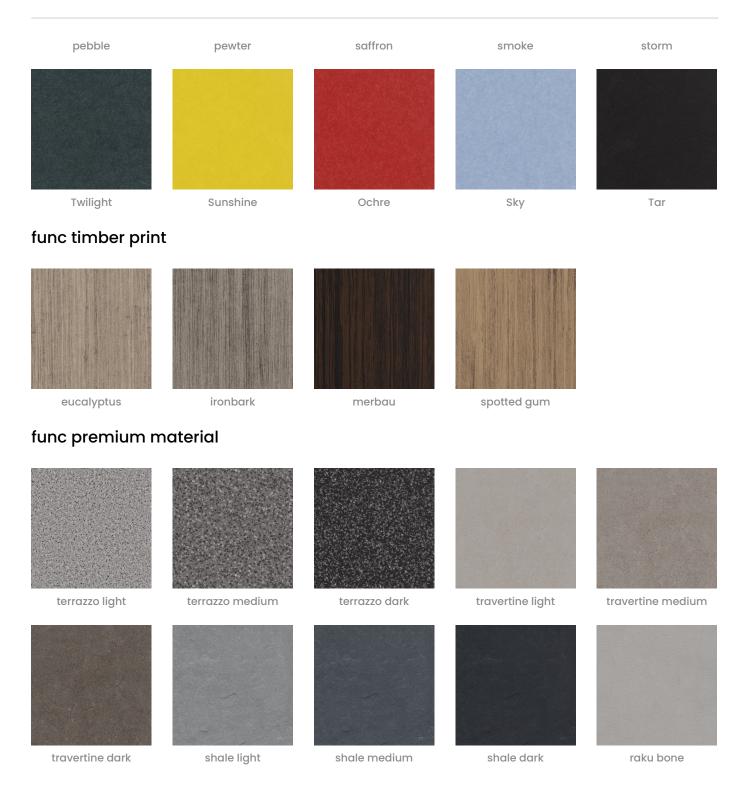

Walls » Mobile Walls

| PET Colours | Standard Finishes:                                                                                                                                                                                                                                                                                                                                    |  |  |  |
|-------------|-------------------------------------------------------------------------------------------------------------------------------------------------------------------------------------------------------------------------------------------------------------------------------------------------------------------------------------------------------|--|--|--|
|             | 30 Solid Colors: Bark, Brick, Cadet, Chambray, Cobalt, Ecru, Elderberry, Fossil,<br>Frost, Grass, Greige, Ivory, Linen, Malachite, Mandarin, Meadow, Midnight,<br>Ochre, Olive, Parchment, Pebble, Pewter, Saffron, Sky, Slate, Smoke, Storm,<br>Sunshine, Tar, Twilight.                                                                             |  |  |  |
|             | <b>4 Timber Prints:</b> Eucalyptus, Iron bark, Merbau, Spotted Gum.<br><u>Premium Finishes:</u>                                                                                                                                                                                                                                                       |  |  |  |
|             |                                                                                                                                                                                                                                                                                                                                                       |  |  |  |
|             | <b>12 Premium Wood Prints: A</b> ustralian Walnut, Cherry, Claro Walnut, Euro<br>Beech, Knotty Pine, Lace Wood, Maple, Palm Wood, Poplar, Redwood, Rustic<br>Walnut, White Oak.                                                                                                                                                                       |  |  |  |
|             | <b>18 Premium Material Prints:</b> Concrete Cast, Concrete Polished, Concrete<br>Dark Tint, Raku Bone, Raku Luster, Raku Jade, Shale Light, Shale Medium,<br>Shale Dark, Terracotta Sun Bleached, Terracotta Mission, Terracotta Antique,<br>Terrazzo Light, Terrazzo Medium, Terrazzo Dark, Travertine Light, Travertine<br>Medium, Travertine Dark. |  |  |  |
| Material    | • 60% post-consumer recycled PET bottles.                                                                                                                                                                                                                                                                                                             |  |  |  |
|             | <ul> <li>35% pre-consumer recycled content from PET chips</li> </ul>                                                                                                                                                                                                                                                                                  |  |  |  |
|             | • 5% bio-based Polylactic Acid (PLA)                                                                                                                                                                                                                                                                                                                  |  |  |  |
|             | <ul> <li>Accessories: Steel + PET insert/liner with powder coat finish</li> </ul>                                                                                                                                                                                                                                                                     |  |  |  |
| Powder Coat | Anodized Silver, Bengal White, Denim, Fern, Gunmetal, LT Grey, Marigold,<br>Matte Black, Spice, Tango, Teal, Terracotta                                                                                                                                                                                                                               |  |  |  |
| Dimensions  | 47.5" (1207mm) w x 78.5" (1994mm) h x 15" (380mm) d                                                                                                                                                                                                                                                                                                   |  |  |  |
| Fire Rating | ASTM-E84 – Class A classification<br>AS ISO 9705 – 2003 – Group 1 classification<br>EN-13501 – B-s2-d0 classification                                                                                                                                                                                                                                 |  |  |  |
| Made In     | USA                                                                                                                                                                                                                                                                                                                                                   |  |  |  |

#### func solid colors

#### monitor wall cooee

Walls » Mobile Walls

funcconnect.com

FUNC

Walls » Mobile Walls

| raku luster    | raku jade          | concrete cast      | concrete polished | concrete dark tint |
|----------------|--------------------|--------------------|-------------------|--------------------|
|                |                    |                    |                   |                    |
| terracotta sun | terracotta mission | terracotta antique |                   |                    |