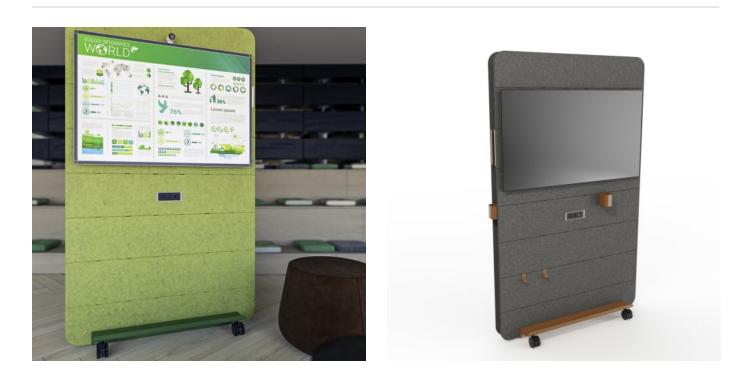

Walls » Mobile Walls

Collections: Cooee

Walls » Mobile Walls

Walls » Mobile Walls

Cooee Monitor Wall - your new mobile video conferencing room, complete with 110V, USB-A and USB-C Power units. Share screens and manage acoustics.

| ✓ Absorbs Noise    | 🗸 Easy Install                                                                                                                                                                                                                                                                                       | 🗸 Easy Clean |  |  |  |
|--------------------|------------------------------------------------------------------------------------------------------------------------------------------------------------------------------------------------------------------------------------------------------------------------------------------------------|--------------|--|--|--|
| ✓ Bleach Cleanable | ✓ Acoustic                                                                                                                                                                                                                                                                                           |              |  |  |  |
| Description        | Welcome to your new mobile video conferencing room.                                                                                                                                                                                                                                                  |              |  |  |  |
|                    | The Cooee Monitor Wall adds 110V, USB-A and USB-C Power units and does<br>what it says on the box. It's easy to plug in, attach a camera, and add a<br>VESA mount for anything up to a 50" monitor. The sound absorbing material<br>and acoustic membrane really help reduce annoying ambient noise. |              |  |  |  |
|                    | Sharing screens and having remote meetings, makes managing acoustics<br>even more important. Superior noise reduction is achieved when the<br>sustainable, sound absorbing PET converting sound energy into heat. It's the<br>must have for those of us who can't help sharing their screen.         |              |  |  |  |
|                    | func., Cooee Walls are easily cleaned with bleach and water.                                                                                                                                                                                                                                         |              |  |  |  |
| How to Specify     | • Select 1 x PET Color                                                                                                                                                                                                                                                                               |              |  |  |  |
|                    | • Select 1 x Powder Coat Finish                                                                                                                                                                                                                                                                      |              |  |  |  |
|                    | Refer Product Specification Guide                                                                                                                                                                                                                                                                    |              |  |  |  |
| Composition        | Density 0.5 lb/ft² 2.4 kg /m²                                                                                                                                                                                                                                                                        |              |  |  |  |