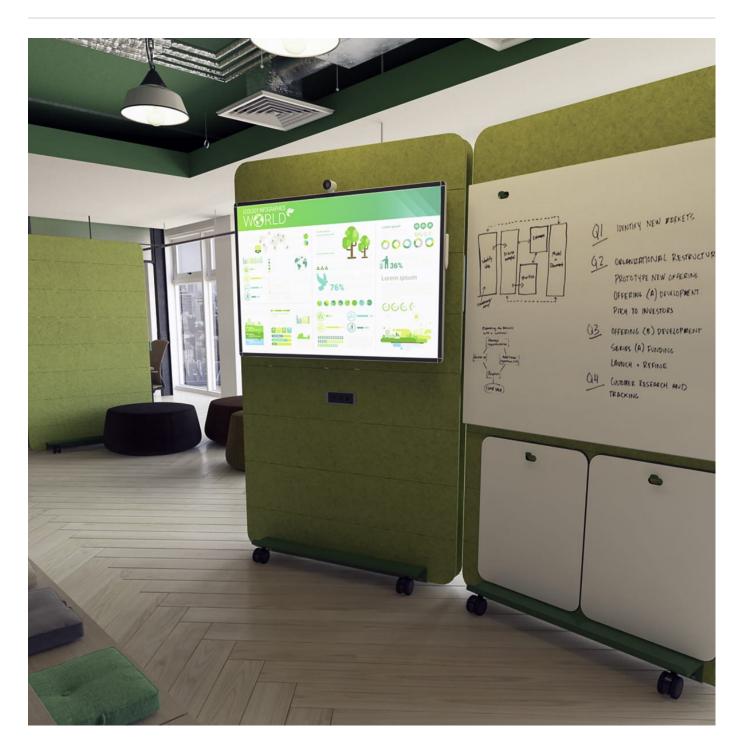

Walls » Mobile Walls

Collections: Cooee

Walls » Mobile Walls

Walls » Mobile Walls

Cooee Monitor Wall - your new mobile video conferencing room, complete with 110V, USB-A and USB-C Power units. Share screens and manage acoustics.

| ✓ Absorbs Noise    | 🗸 Easy Install                                                                                                                                                                                                                                                                                       | 🗸 Easy Clean |  |  |  |
|--------------------|------------------------------------------------------------------------------------------------------------------------------------------------------------------------------------------------------------------------------------------------------------------------------------------------------|--------------|--|--|--|
| ✓ Bleach Cleanable | ✓ Acoustic                                                                                                                                                                                                                                                                                           |              |  |  |  |
| Description        | Welcome to your new mobile video conferencing room.                                                                                                                                                                                                                                                  |              |  |  |  |
|                    | The Cooee Monitor Wall adds 110V, USB-A and USB-C Power units and does<br>what it says on the box. It's easy to plug in, attach a camera, and add a<br>VESA mount for anything up to a 50" monitor. The sound absorbing material<br>and acoustic membrane really help reduce annoying ambient noise. |              |  |  |  |
|                    | Sharing screens and having remote meetings, makes managing acoustics<br>even more important. Superior noise reduction is achieved when the<br>sustainable, sound absorbing PET converting sound energy into heat. It's the<br>must have for those of us who can't help sharing their screen.         |              |  |  |  |
|                    | func., Cooee Walls are easily cleaned with bleach and water.                                                                                                                                                                                                                                         |              |  |  |  |
| How to Specify     | • Select 1 x PET Color                                                                                                                                                                                                                                                                               |              |  |  |  |
|                    | • Select 1 x Powder Coat Finish                                                                                                                                                                                                                                                                      |              |  |  |  |
|                    | Refer Product Specification Guide                                                                                                                                                                                                                                                                    |              |  |  |  |
| Composition        | Density 0.5 lb/ft² 2.4 kg /m²                                                                                                                                                                                                                                                                        |              |  |  |  |